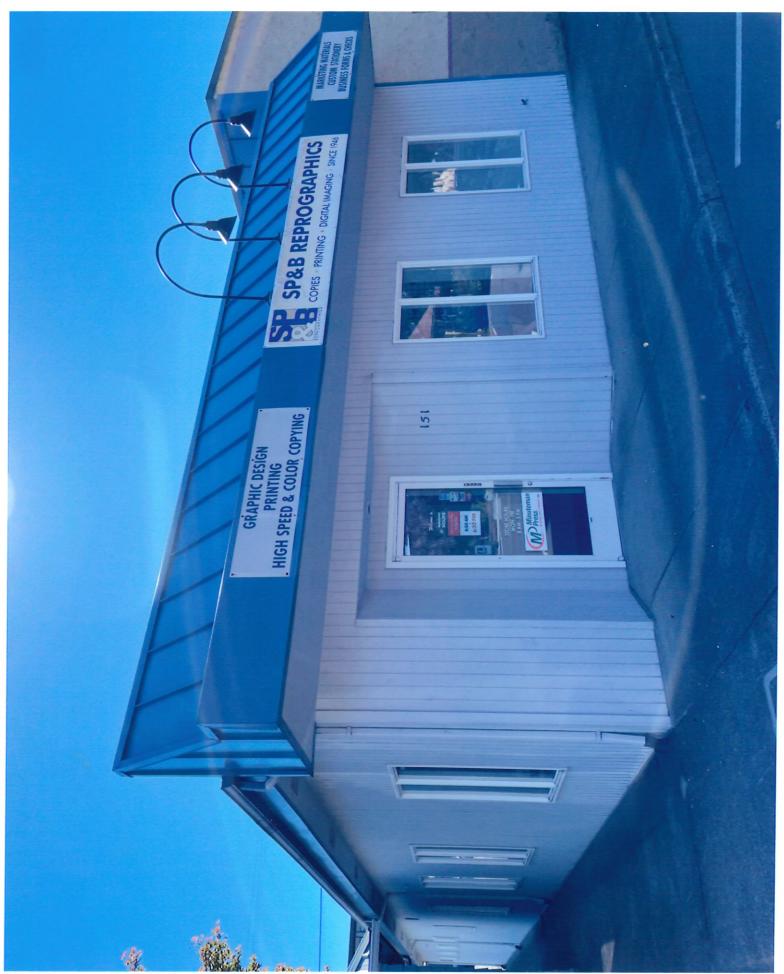

#### **Summary**

The City of Canby's Economic Development staff received an application for a Façade Improvement Program grant for Le Nest, 151 Northwest 3<sup>rd</sup> Avenue, for up to \$25,000. The applicant requests funding for items outlined below:

#### Discussion

Le Nest is located in downtown Canby at 151 NW 3<sup>rd</sup> Avenue. The owner of the building parted ways with the tenant whom occupied the building and would like this to be the home of their business. The mission of their business is to create an inspiring shopping experience for the young at heart! This will be a Home and Gifts Retail Store with an Interior Design Studio- their presentation will include furniture, home goods and an array of gift items.

As they seek to transform the space, they have discovered dry rot damage and lots to update. In addition to repairing any dry rot, the owner will further improve the exterior of the building with a new façade and paint color. Owners of Le Nest plan to use a black tone that will complement the gold trim and other features of the exterior. The project will include upgrades to both the front and rear of the building both seen from 3<sup>rd</sup> Avenue and 2<sup>nd</sup> Avenue. The Economic Development staff has worked with the applicant so they are aware the grant can be only utilized for work started after approval from the Urban Renewal Agency.