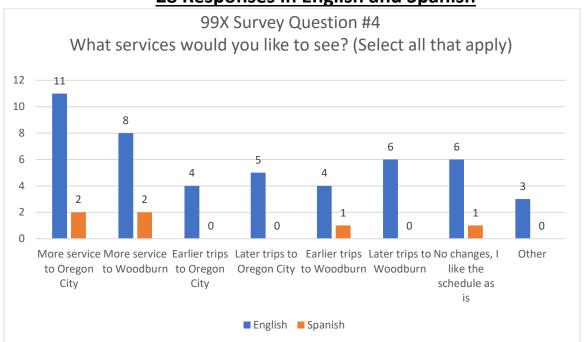

### **Other Responses:**

"Less overall trips"

"No service at all"

"It's really hard to be specific as in what exactly for the 99x Route. But I know Woodburn, Canby, and Oregon City are growing."

99X Survey Question #6: