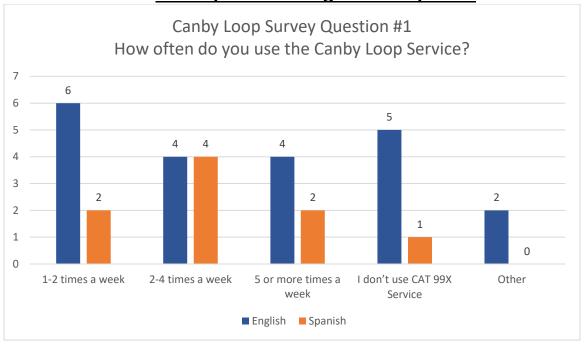

### **Other Responses:**

de vez en cuando: "From Time to Time"

"Just sometimes when going to O.C"

"I don't use CAT service, but I live in Oregon City and take TriMet, so I'd consider using it if I ever needed to go to Canby or Woodburn one of these days"