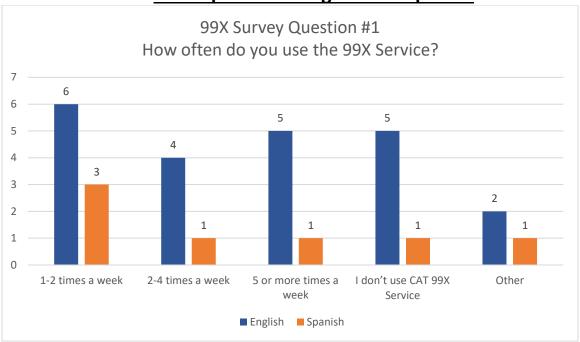

### **Other Responses:**

de vez en cuando: "From Time to Time"

"Just sometimes when going to O.C"

"I don't use CAT service, but I live in Oregon City and take TriMet, so I'd consider using it if I ever needed to go to Canby or Woodburn one of these days"