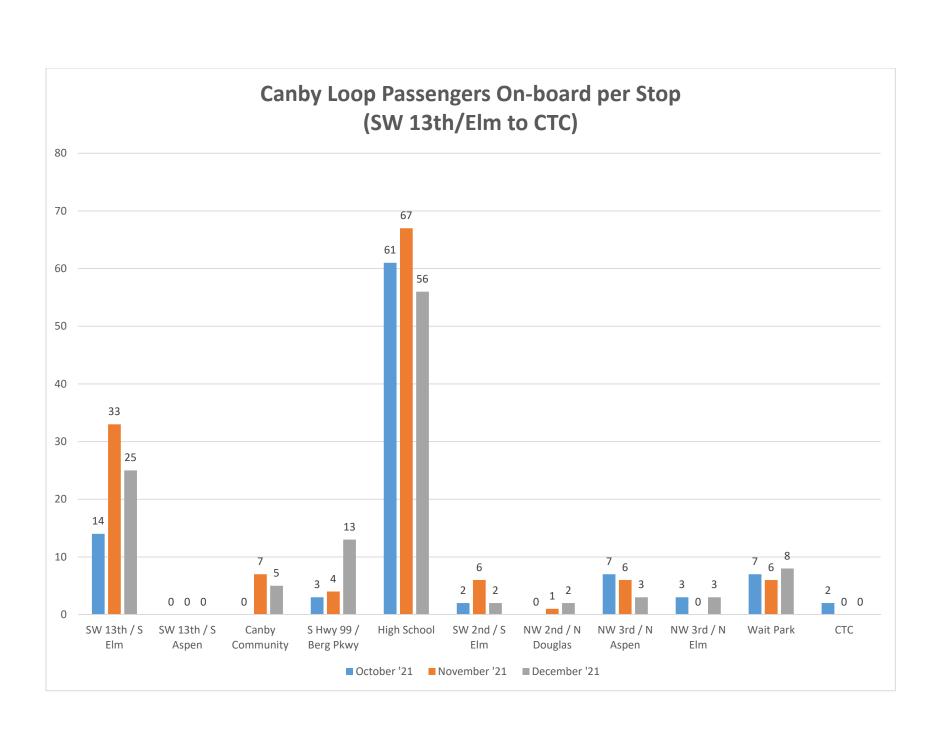

B. Canby Loop Discussion: Todd Wood, Transit Director, reviewed the data collected regarding the circulator stops for the month of October. There had been 445 riders, which was an average of 30-40 riders per day. The 5:30 a.m. route and Sequoia stops were not being used. The two populations who were not currently being served were the business and Hispanic communities. They had reached out to Bridging Cultures and would send out Facebook ads in Spanish. They were mostly serving shoppers and students. They received a request from Baker Prairie Middle School to change the route so students could get to school on time. He would be looking into adjusting the route to accommodate the request. The run times seemed to be working, and they were mostly on time. They were also meeting up with other service providers.