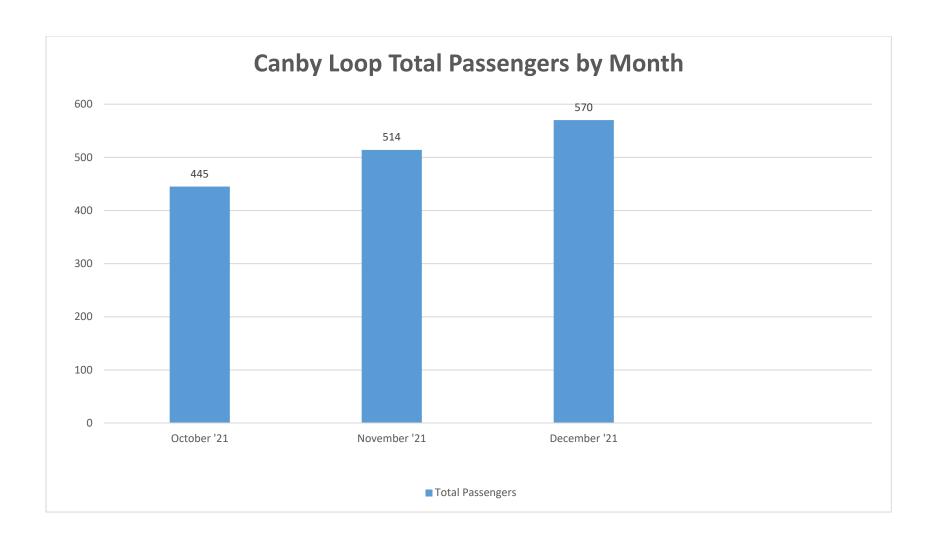

B. Canby Loop Discussion: Todd Wood, Transit Director, reviewed the data collected regarding the circulator stops for the month of October. There had been 445 riders, which was an average of 30-40 riders per day. The 5:30 a.m. route and Sequoia stops were not being used. The two populations who were not currently being served were the business and Hispanic communities. They had reached out to Bridging Cultures and would send out Facebook ads in Spanish. They were mostly serving shoppers and students. They received a request from Baker Prairie Middle School to change the route so students could get to school on time. He would be looking into adjusting the route to accommodate the request. The run times seemed to be working, and they were mostly on time. They were also meeting up with other service providers.