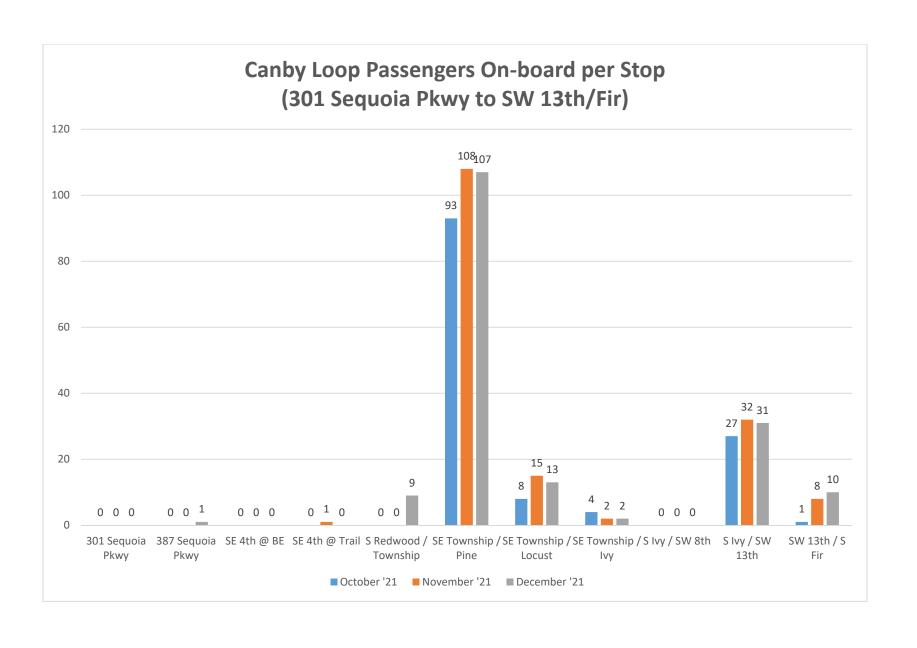

B. Canby Loop Discussion: Todd Wood, Transit Director, reviewed the data collected regarding the circulator stops for the month of October. There had been 445 riders, which was an average of 30-40 riders per day. The 5:30 a.m. route and Sequoia stops were not being used. The two populations who were not currently being served were the business and Hispanic communities. They had reached out to Bridging Cultures and would send out Facebook ads in Spanish. They were mostly serving shoppers and students. They received a request from Baker Prairie Middle School to change the route so students could get to school on time. He would be looking into adjusting the route to accommodate the request. The run times seemed to be working, and they were mostly on time. They were also meeting up with other service providers.