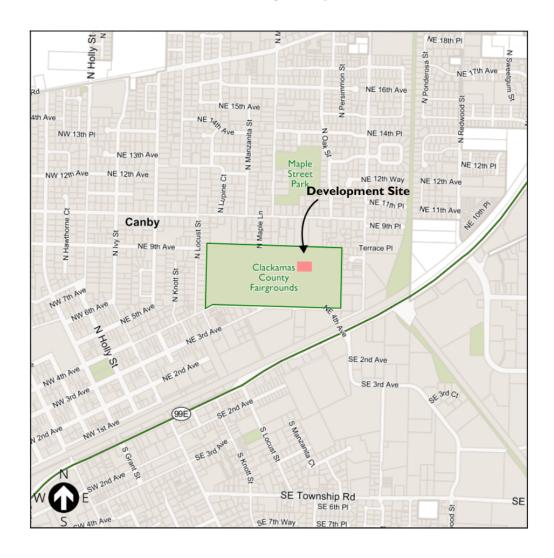

# **Clackamas County Fairgrounds and Event Center Neighborhood Meeting**

To our neighbors at: <address block>

3J Consulting acts on behalf of Clackamas County Fairgrounds and Event Center regarding a proposal for the development of a new Multi-Purpose Building at the Fairgrounds. The site is 37.91 acres in size and is located at 694 NE 4th Avenue, Canby, OR 97013. The proposed development area of the site is on tax lot 31E3300100. The site is zoned Low Density Residential (R-1). The proposed development area is shown on the attached vicinity map. The proposal includes applications for a Conditional Use Permit, Site and Design Review, and a Major Variance.