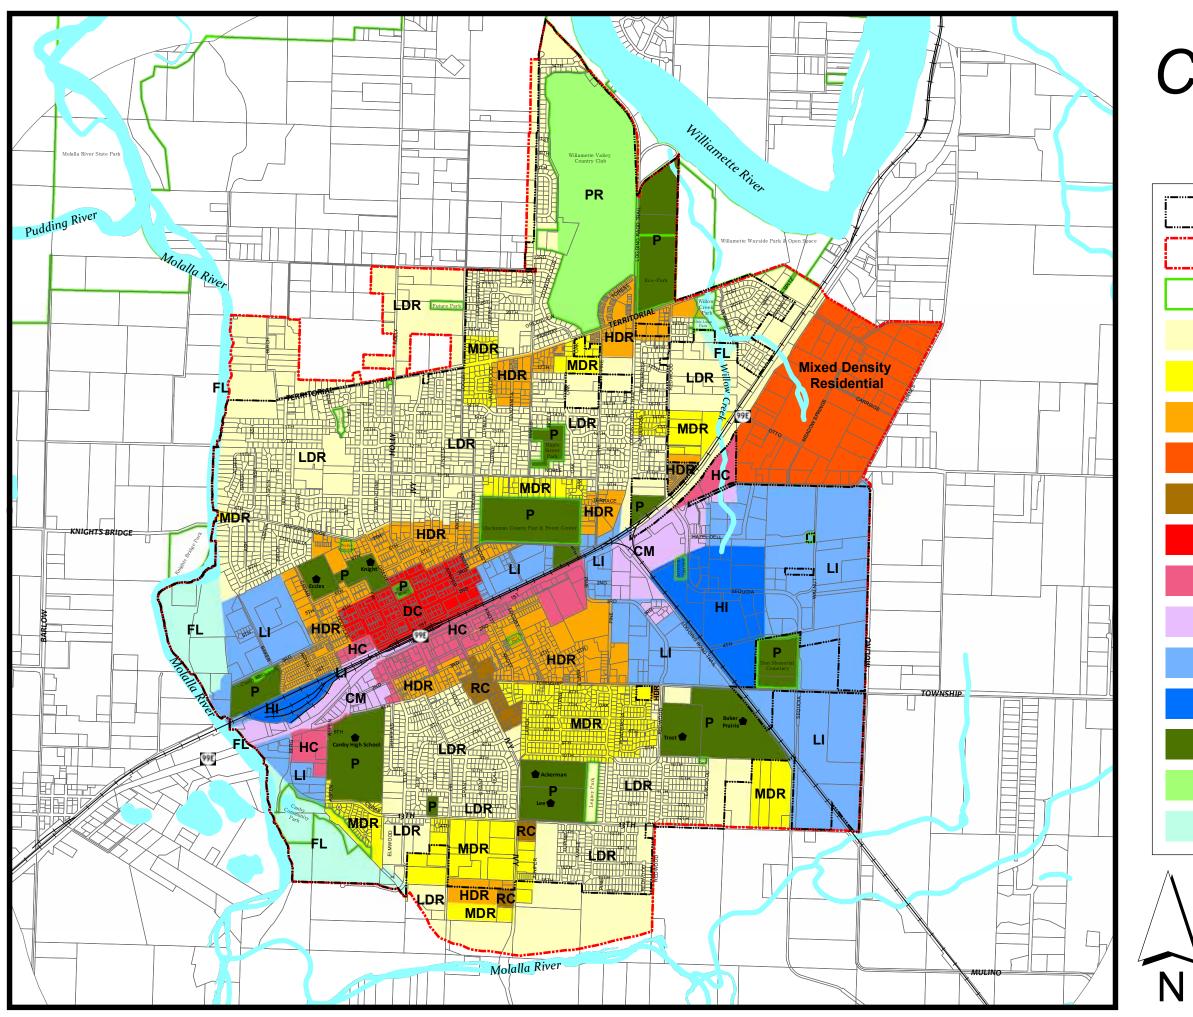

## City of Canby Comprehensive Plan Map

| City Limits                    |
|--------------------------------|
| Urban Gowth Boundary           |
| Parks                          |
| LDR-Low Density Residential    |
| MDR-Medium Density Residential |
| HDR-High Density Residential   |
| Mixed Density Residential      |
| RC-Residential Commercial      |
| DC-Downtown Commercial         |
| HC-Highway Commercial          |
| CM-Commercial/Manufacturing    |
| LI-Light Industrial            |
| HI-Heavy Industrial            |
| P-Public                       |
| PR-Private Recreation          |
| FL-Flood Prone/Steep Slopes    |
| 0 0.25 0.5 1<br>Miles          |
| May 2014                       |

The information depicted on this map is for general reference only. The City of Canby cannot accept any responsibility for errors, omissions, or positional accuracy. However, notification of errors would be appreciated.