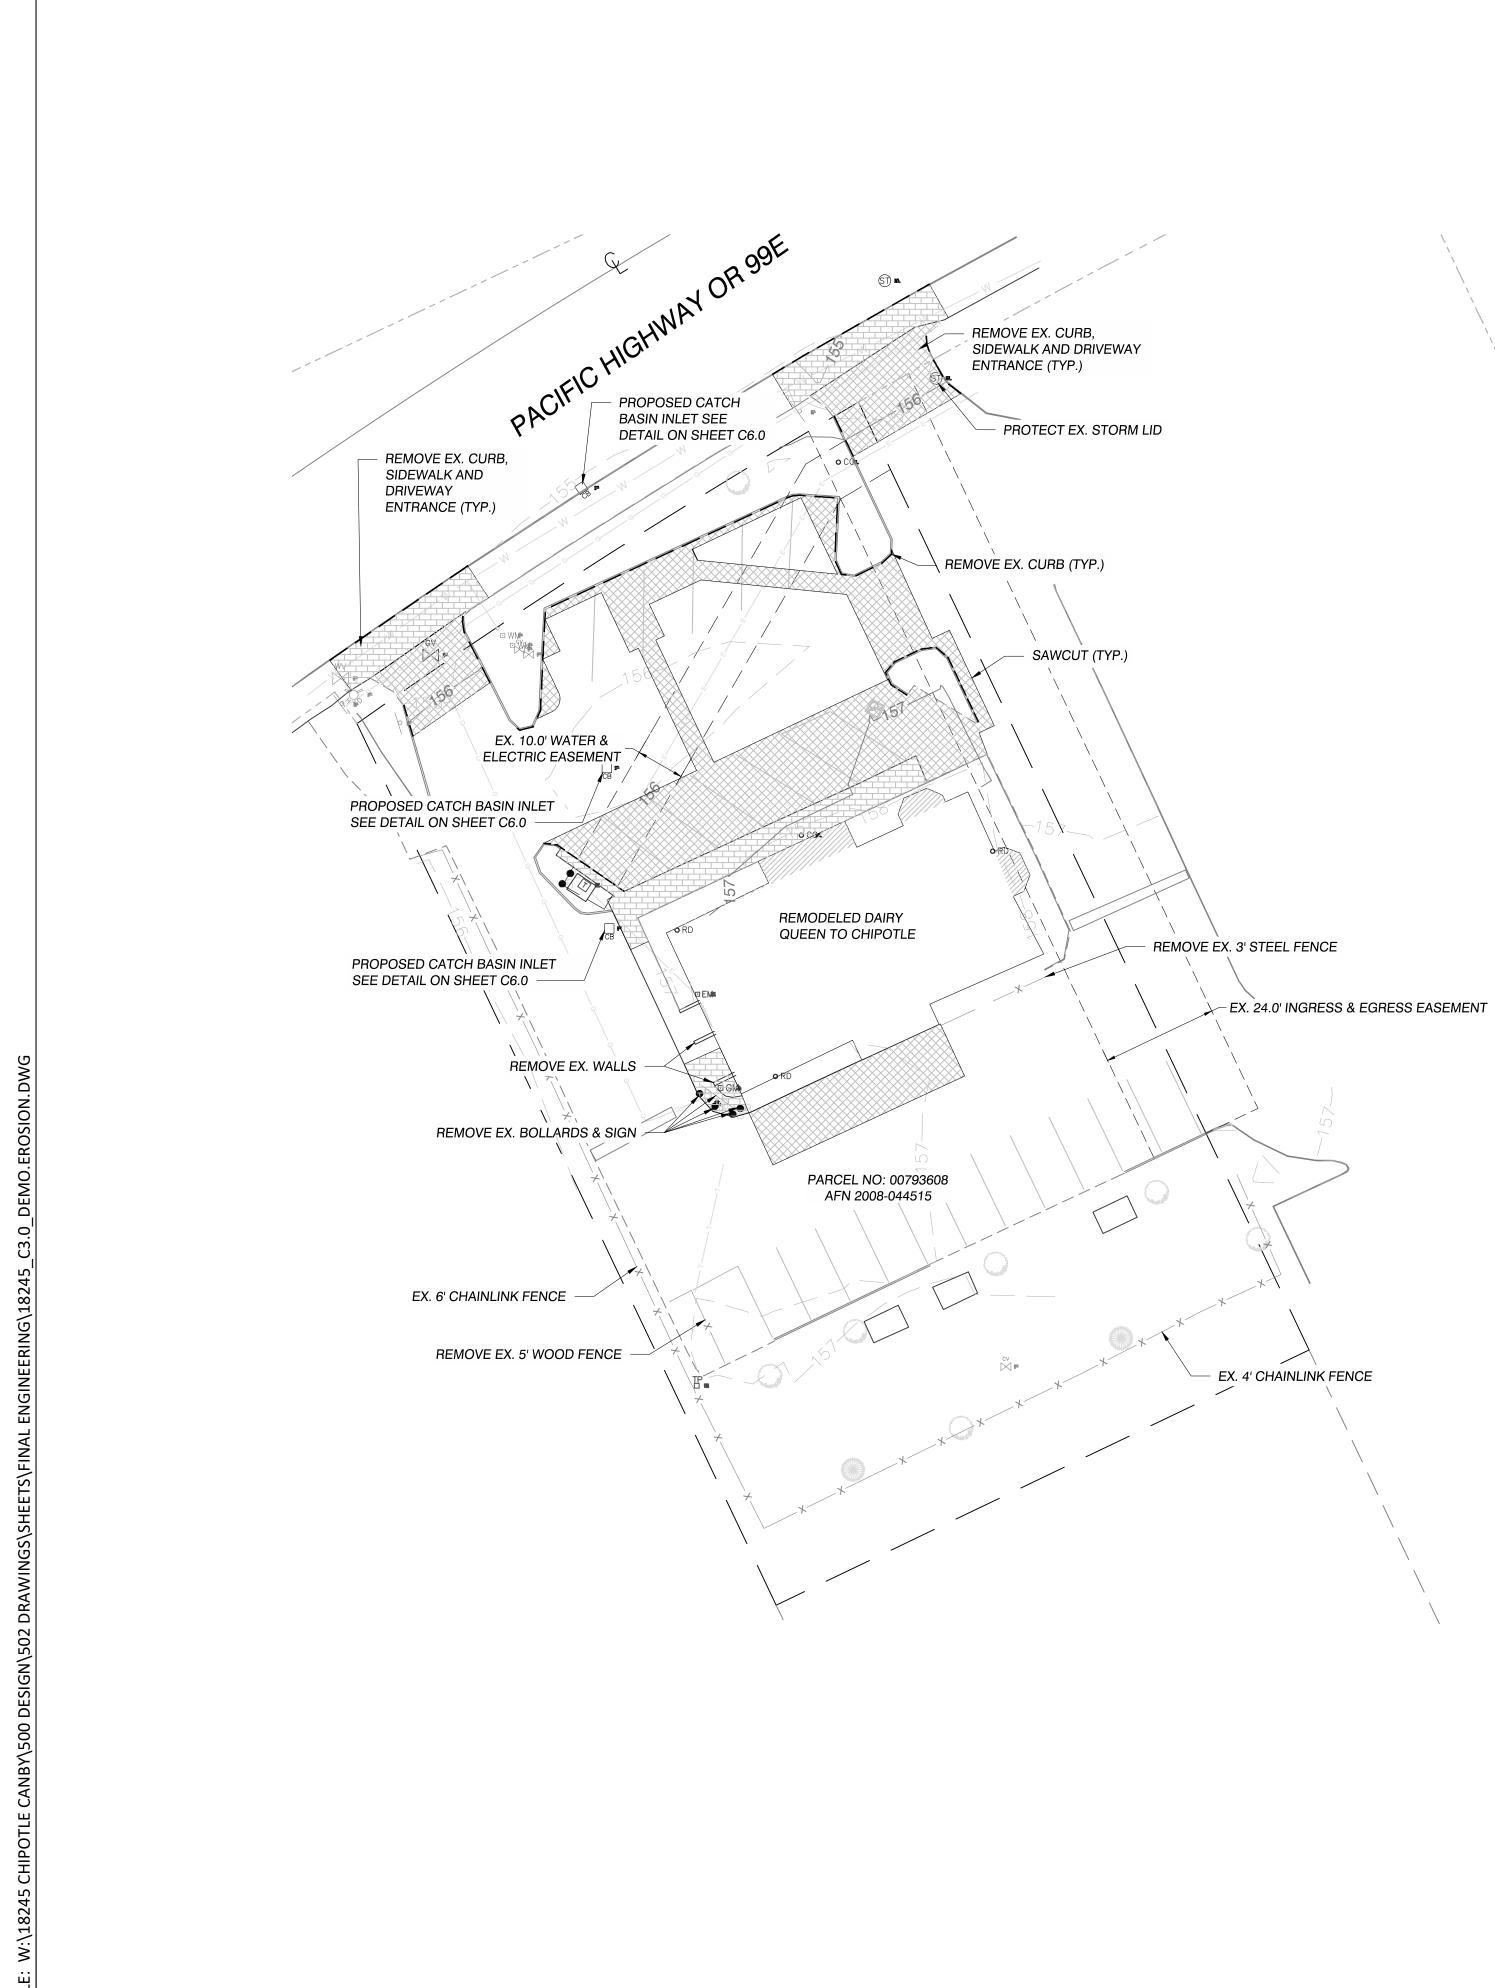

## EROSION CONTROL LEGEND

| <br>— 100 — — |  |
|---------------|--|
| <br>100       |  |
| <br>          |  |
|               |  |
|               |  |
|               |  |

EXISTING GRADE CONTOUR FINISHED GRADED CONTOUR REMOVE EXISTING CURB ASPHALT REMOVED

CONCRETE REMOVED

BUILDING REMOVED (SEE ARCHITECTURAL PLANS)

#### EROSION CONTROL NOTES:

- STORMWATER GENERAL PERMIT AND THE CITY OF CANBY.
- DEMOLITION, OR OTHER GROUND DISTURBING ACTIVITIES.
- MATERIAL & DEBRIS AT ALL TIMES.
- SHALL BE MADE IN ACCORDANCE WITH CITY OF CANBY.
- WHEN SUBJECT TO EXCESSIVE MOISTURE.

#### GRADING NOTES:

- OF FINISHED GRADE SURFACE.

#### **DEMOLITION NOTES:**

- SIGNIFICANTLY DIFFERENT FROM PLANS.

3. THE CONTRACTOR SHALL ENSURE THAT THE EXISTING SIDEWALKS REMAIN CLEAR & FREE FROM CONSTRUCTION

4. ALL WORK SHALL BE PERFORMED IN ACCORDANCE WITH THE REQUIREMENTS OF THE CITY OF CANBY. ALL CHANGES

5. SIGNIFICANT VARIATION AND DEGREE OF EROSION CONTROL EFFORT WILL BE DICTATED BY WEATHER CONDITIONS. THE DEVELOPER AND CONTRACTOR SHOULD BE PREPARED TO PROVIDE EXTRA EROSION CONTROL, PROVISIONS AND EFFORT DURING WINTER AND WET WEATHER CONDITIONS BEYOND THAT NORMALLY REQUIRED DURING SUMMER AND DRY WEATHER CONDITIONS. FINE GRAINED AND UNCONSOLIDATED SOILS ON SLOPING SITES MAY BECOME UNSTABLE

1. EXISTING CONTOURS SHOWN ARE TO EXISTING GROUND SURFACE. FINISHED GRADE CONTOURS SHOWN ARE TO TOP

2. ANY UNSUITABLE MATERIAL TO BE EXCAVATED AND REMOVED FROM THE SITE.

1. CONTRACTOR TO CALL UTILITY NOTIFICATION CENTER AT 811 AND HAVE ALL EXISTING UTILITIES LOCATED PRIOR TO BEGINNING ANY DEMOLITION OR CONSTRUCTION ACTIVITIES.

2. LOCATION AND ELEVATIONS OF EXISTING UTILITIES ARE BASED ON MGS SURVEY CONDUCTED ON SITE. CONTRACTOR TO VERIFY EXISTING UTILITY LOCATIONS AND ELEVATIONS PRIOR TO CONSTRUCTION AND NOTIFY ENGINEER IF

ш ANBY 'QSR' REMOD NBY, CLACKAMAS ЗA ල R