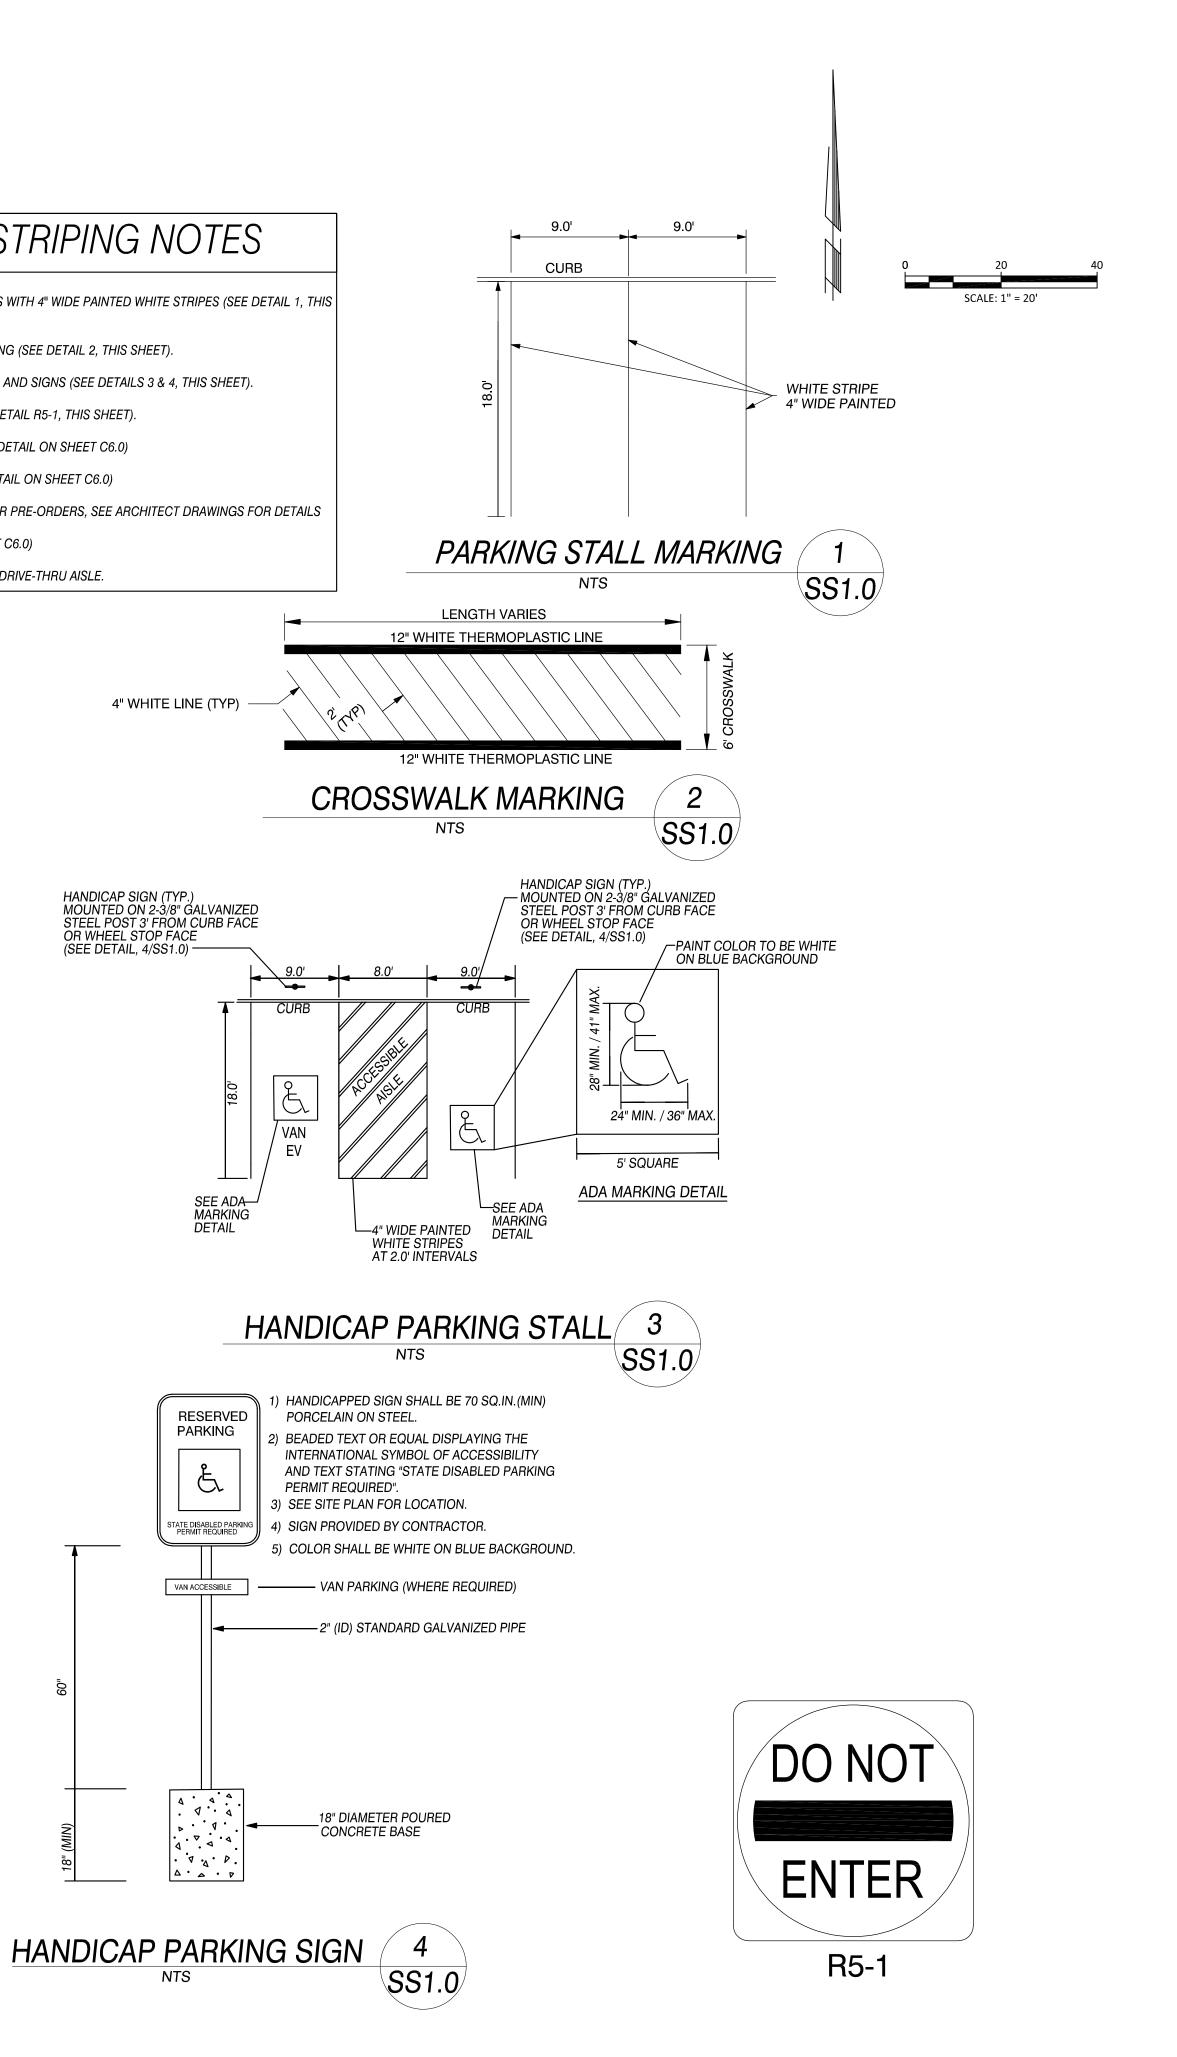

## SIGNING AND STRIPING NOTES

- (1) INSTALL STANDARD PARKING STALLS WITH 4" WIDE PAINTED WHITE STRIPES (SEE DETAIL 1, THIS SHEET).
- (2) INSTALL 6' WIDE CROSSWALK MARKING (SEE DETAIL 2, THIS SHEET).
- (3) INSTALL HANDICAP PARKING STALLS AND SIGNS (SEE DETAILS 3 & 4, THIS SHEET).
- (4) INSTALL DO NOT ENTER SIGN (SEE DETAIL R5-1, THIS SHEET).
- (5) INSTALL DIRECTIONAL ARROW (SEE DETAIL ON SHEET C6.0)
- 6. INSTALL LEFT TURN ARROW (SEE DETAIL ON SHEET C6.0)
- 7. WAITING/PICKUP STALLS & SIGNS FOR PRE-ORDERS, SEE ARCHITECT DRAWINGS FOR DETAILS
- 8. 12" STOP BAR (SEE DETAIL ON SHEET C6.0)
- (9.) 4" WIDE PAINTED WHITE STRIPE FOR DRIVE-THRU AISLE.