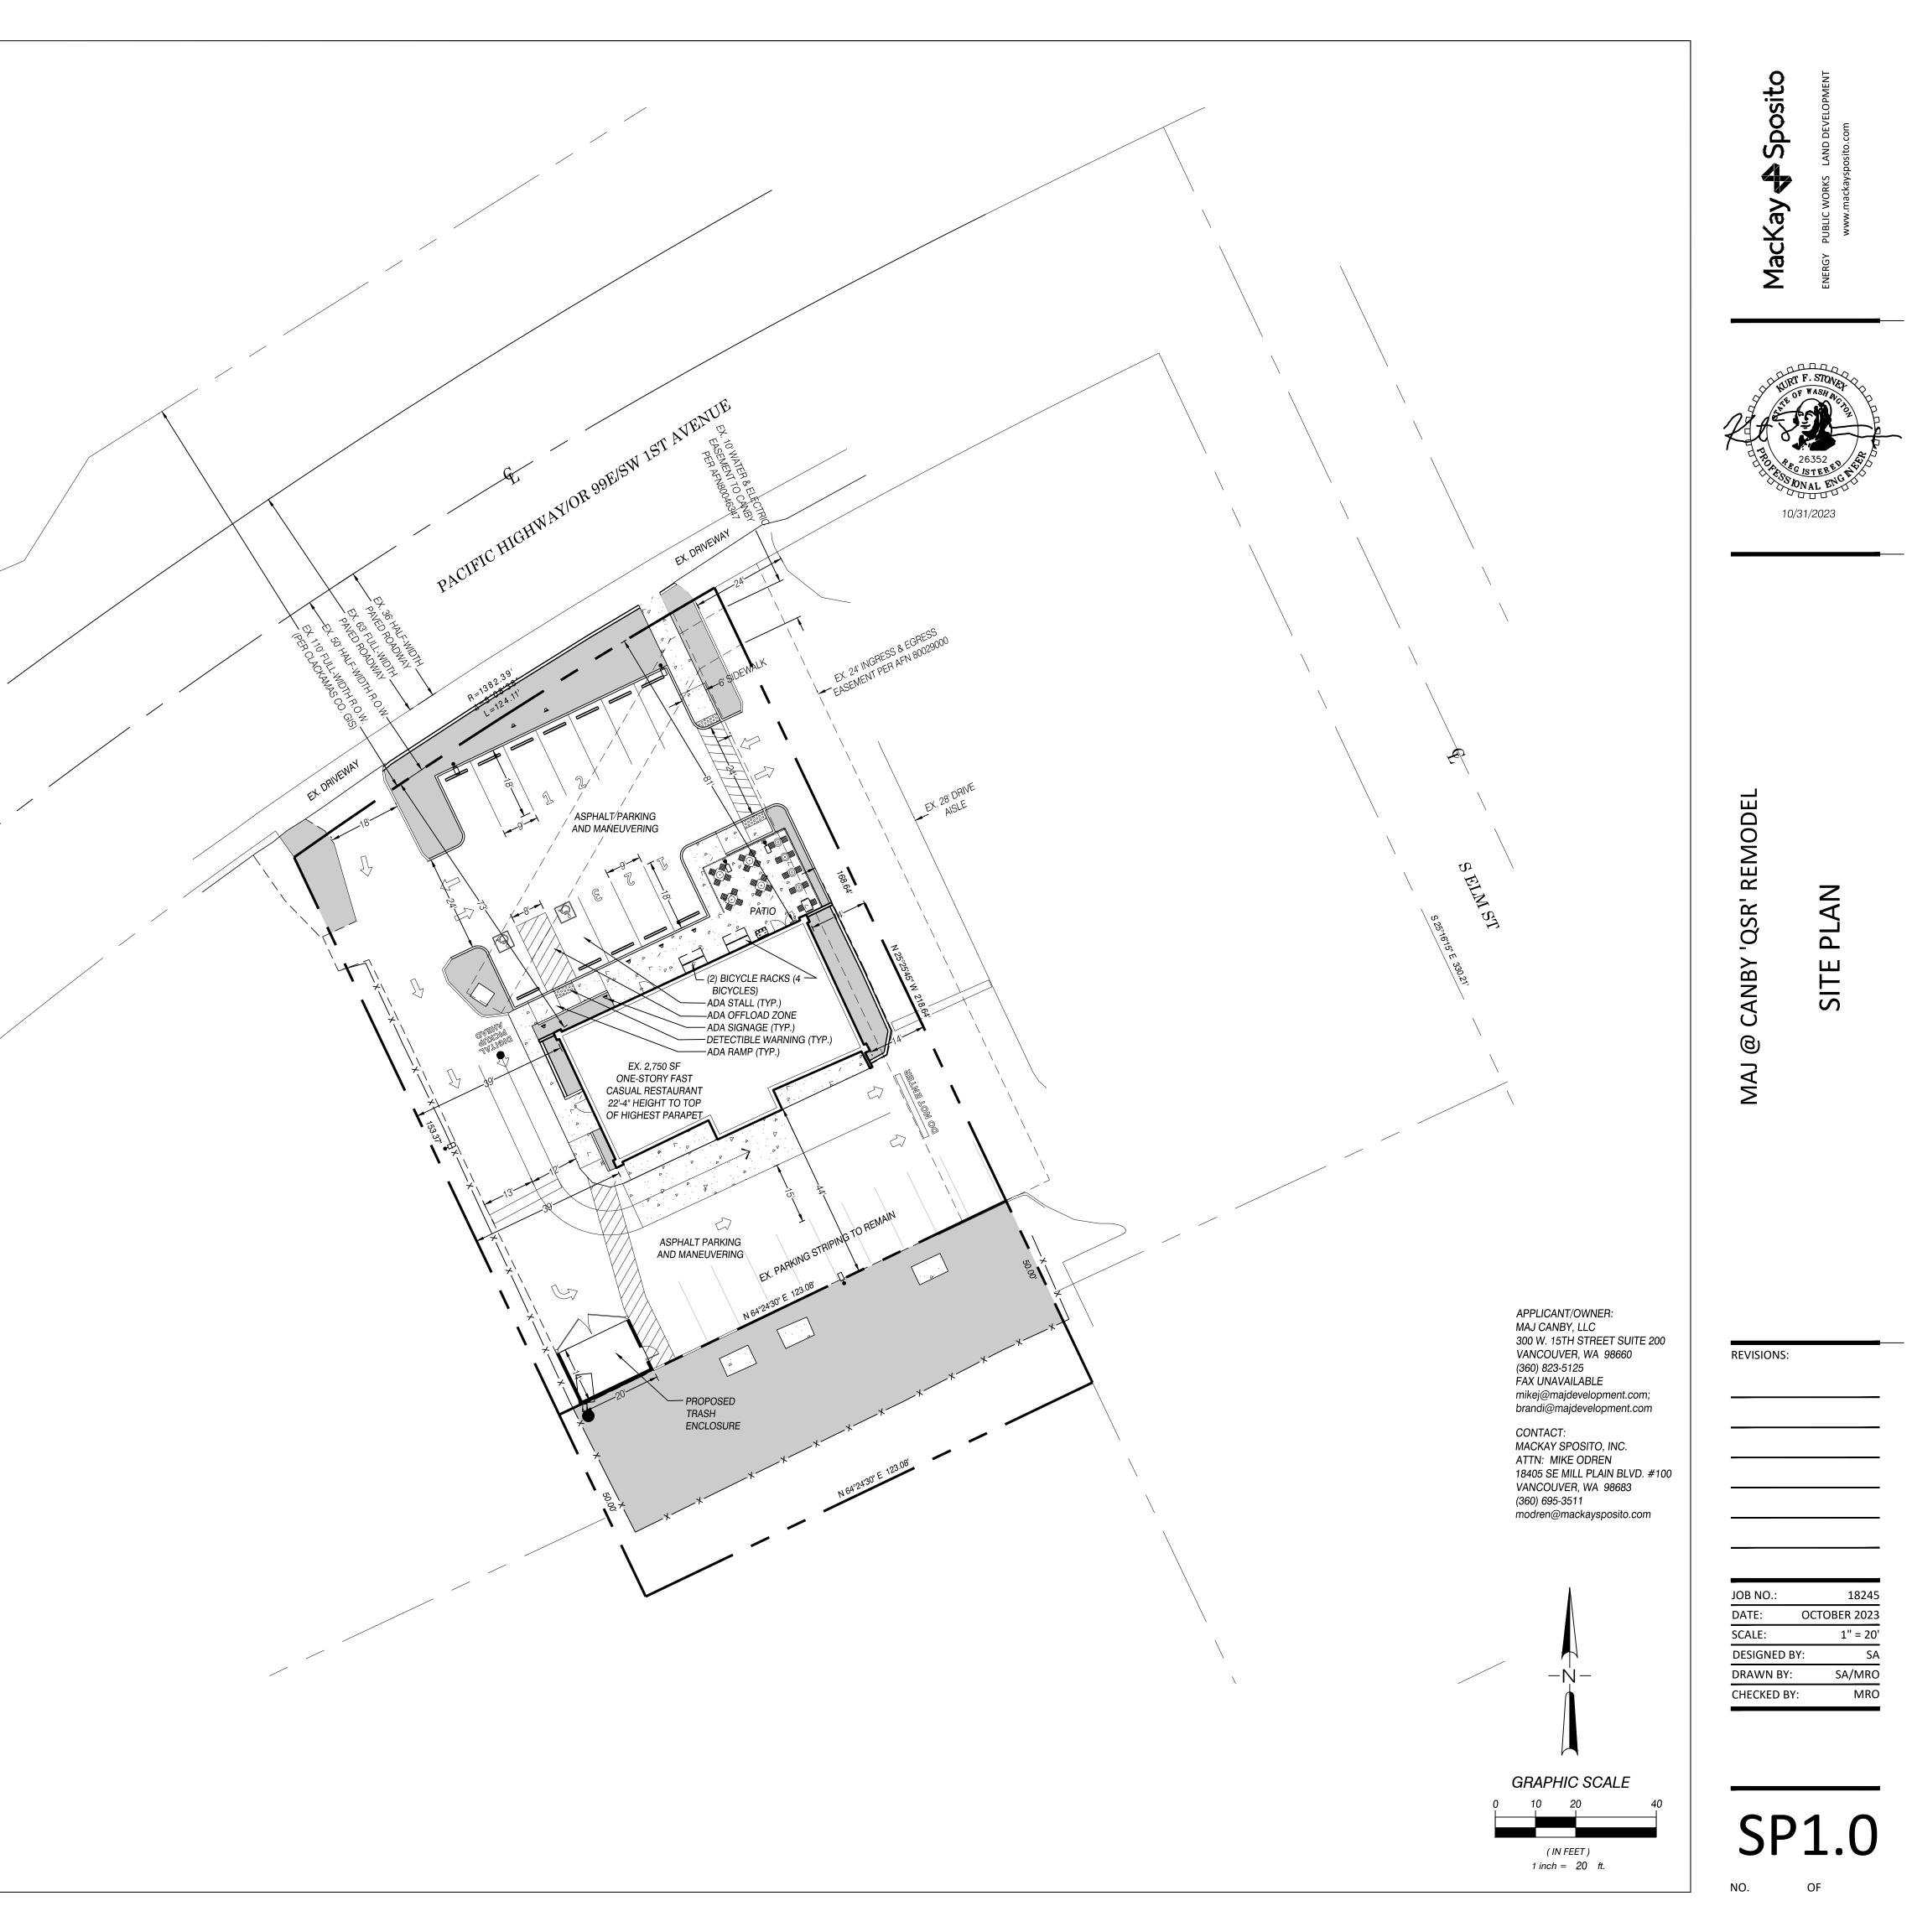

# MAJ @ CANBY 'OSR' REMODEL

#### **EXISTING CONDITIONS** SURVEY IN THE PHILANDER LEE D.L.C. IN THE SW 1/4 OF THE SW 1/4 OF SECTION 33 T. 3 S., R. 1 E., LEGEND: PARCEL NUMBER: 00793608 wv M INDICATES WATER VALVE 597 SW 1ST AVE , , , , INDICATES FIRE HYDRANT CITY OF CANBY, 97013 INDICATES WATER METER 🗆 WM сv INDICATES CONTROL VALVE CLACKAMAS COUNTY, OREGON GV INDICATES GAS VALVE INDICATES GAS METER ⊡ GM + 250.00' INDICATES SPOT ELEVATION INDICATES SIGN INDICATES CLEANOUT **o** CO INDICATES CATCH BASIN ଟ୍ର INDICATES STORM SEWER MANHOLE INDICATES ROOFDRAIN/DOWNSPOUT o RD INDICATES ELECTRIC METER ⊡EM Т INDICATES TRANSFORMER INDICATES BOLLARD INDICATES EVERGREEN TREE WITH TRUNK DIAMETER AND TYPE 12"FIR INDICATES DECIDUOUS TREE WITH TRUNK DIAMETER AND TYPE 12"MAPLE -INDICATES EDGE OF CONCRETE -INDICATES 5 FOOT INTERVAL CONTOUR -----INDICATES 1 FOOT INTERVAL CONTOUR