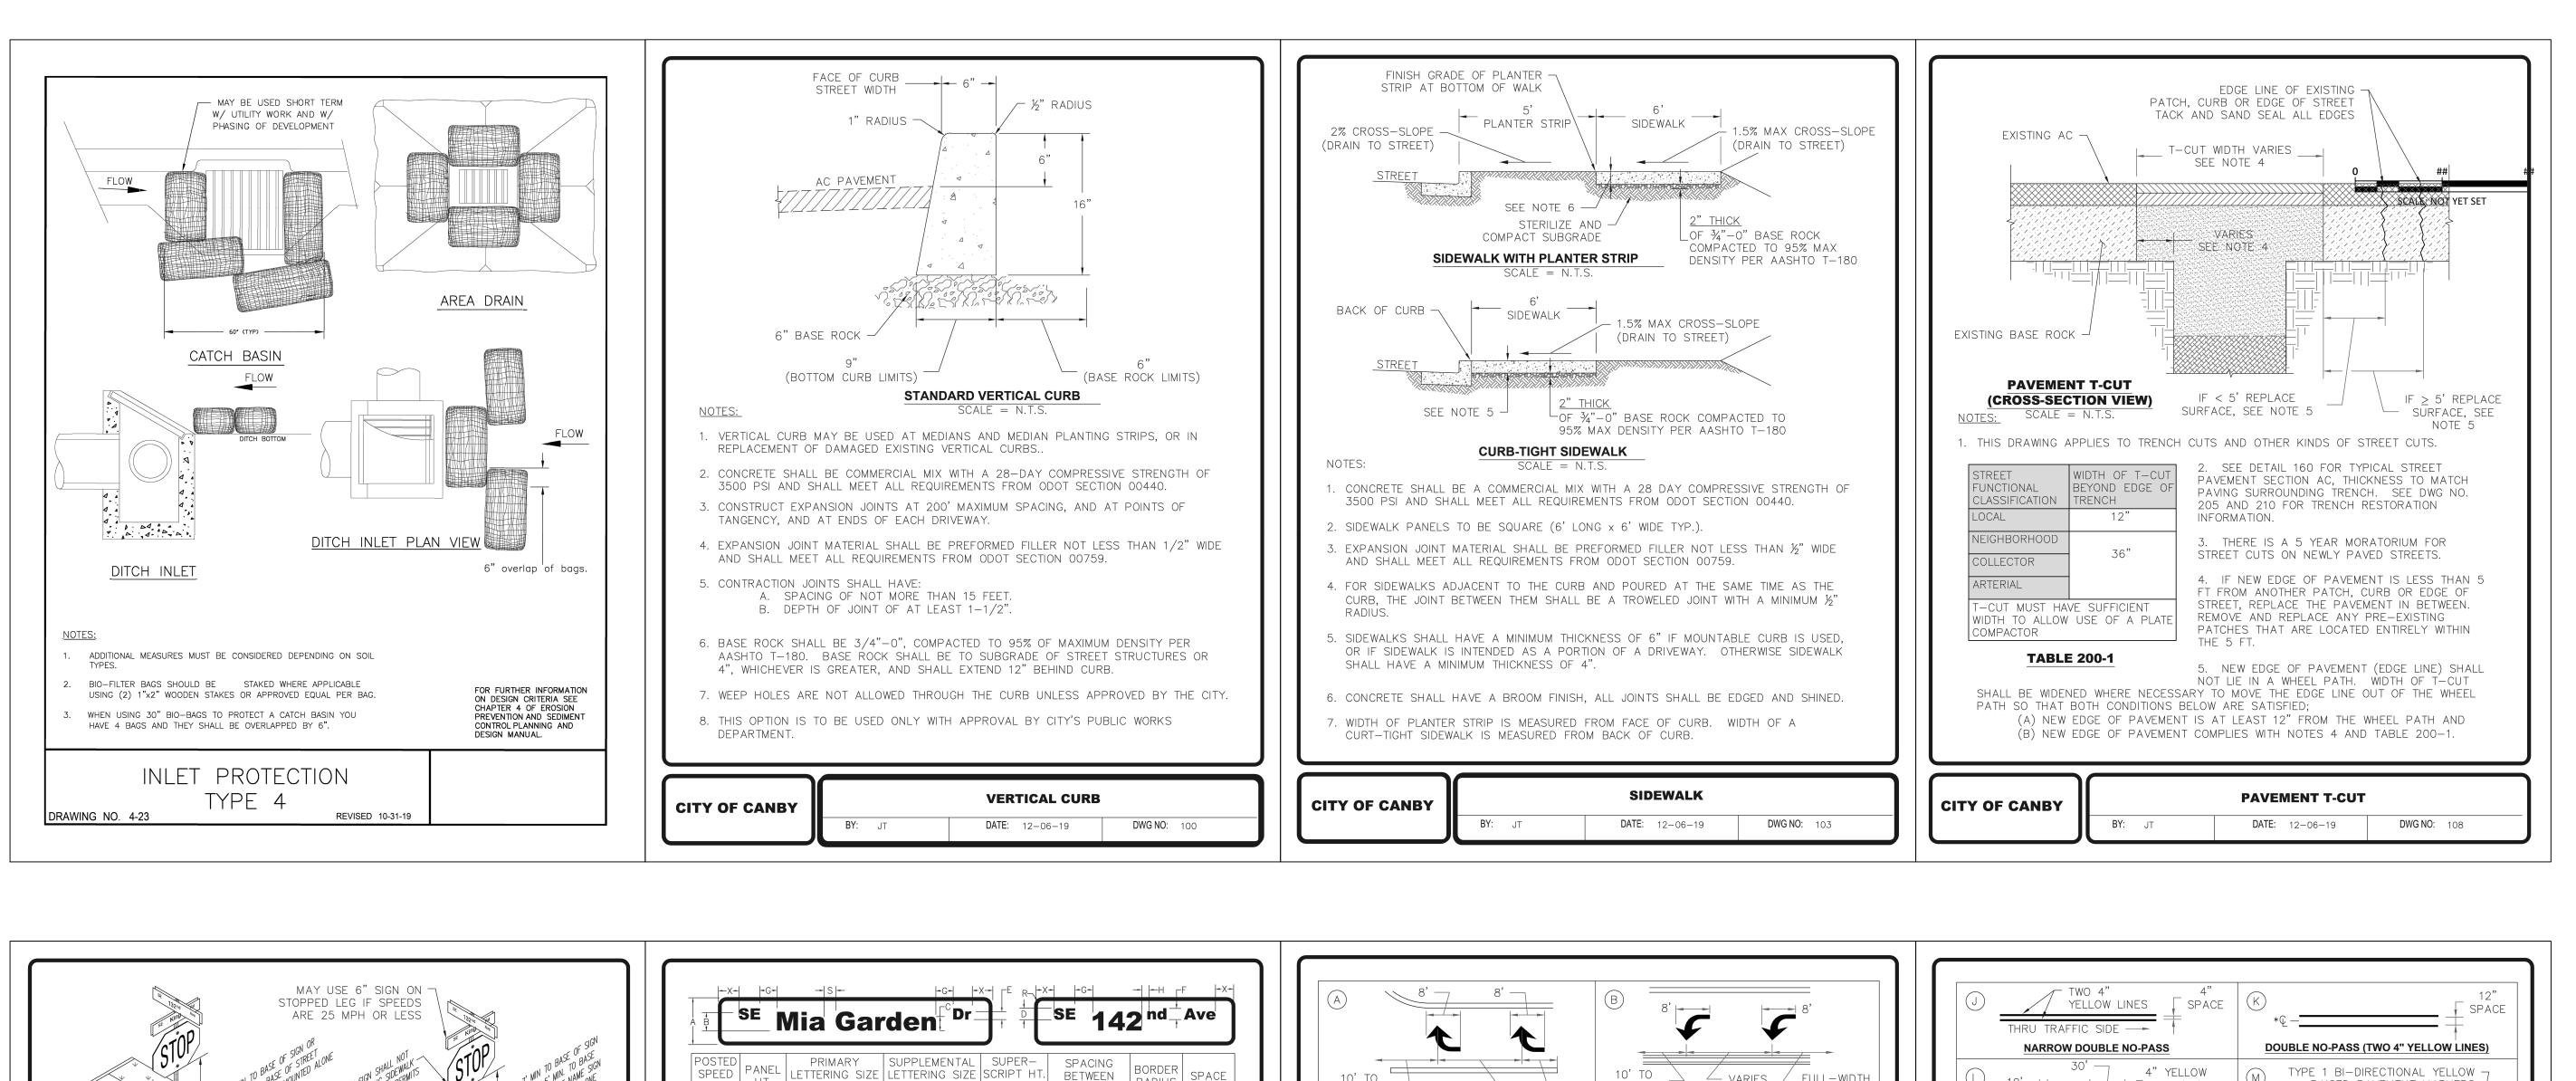

ල R

Σ

Δ OLITION E 

Ζ 4

| <b>REVISIONS:</b> |            |
|-------------------|------------|
|                   |            |
|                   |            |
|                   |            |
|                   |            |
|                   |            |
|                   |            |
|                   |            |
|                   |            |
|                   |            |
|                   |            |
|                   |            |
|                   |            |
|                   |            |
| JOB NO.:          | 18245      |
| DATE:             | 10/31/2023 |
| SCALE:            | 1" = 20'   |
| DESIGNED BY:      | AAK        |
| DRAWN BY:         | AAK        |
| CHECKED BY:       | РАТ        |

MAJ @ CANBY 'QSR' REMODEL















| C D 3 2½                                                                                                                                                                                                                                       | SIZE SCRIPT HT.                                                                                                                                                                | SPACING<br>BETWEEN<br>CHARACTEF<br>G H<br>1½ ½<br>2½ ¾                                                    | R<br>1½                                                                                                  | SPACE<br>S<br>% B<br>% B                             | 10' TO<br>STOP BAR VARIES 10'<br>CENTER ARROW IN TURN LANE.<br>SEE MUTCD FOR DETAILS.<br>RIGHT TURN LANE M