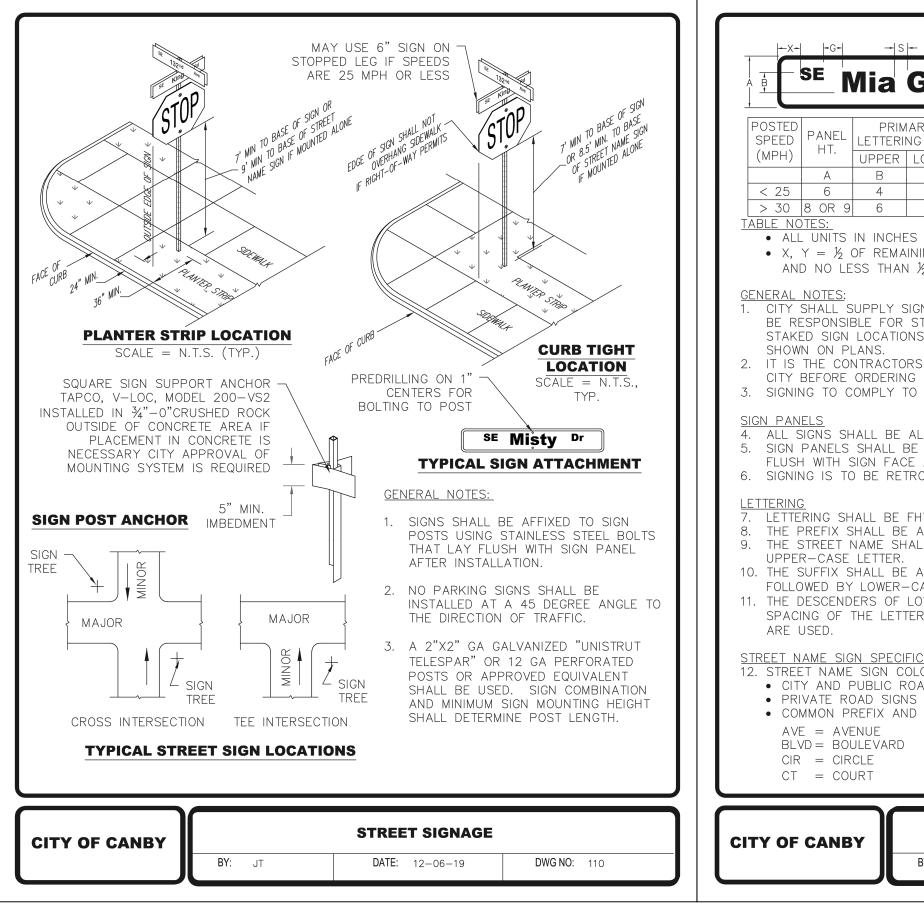

MAJ @ CANBY 'QSR' REMODEL

| C D 3 2½                                                                                                                                                                                                                                       | SIZE SCRIPT HT.                                                                                                                                                                | SPACING<br>BETWEEN<br>CHARACTEF<br>G H<br>1½ ½<br>2½ ¾                                                    | R<br>1½                                                                                                  | SPACE<br>S<br>% B<br>% B                             | 10' TO<br>STOP BAR VARIES 10'<br>CENTER ARROW IN TURN LANE.<br>SEE MUTCD FOR DETAILS.<br>RIGHT TURN LANE MARKINGS                                                                                                               | 10' TO VARIES FULL-WIDTH<br>STOP BAR VARIES FULL-WIDTH<br>TURN LANE<br>CENTER ARROW IN TURN LANE.<br>SEE MUTCD FOR DETAILS.<br>LEFT TURN LANE MARKINGS                                                                                                       |
|------------------------------------------------------------------------------------------------------------------------------------------------------------------------------------------------------------------------------------------------|--------------------------------------------------------------------------------------------------------------------------------------------------------------------------------|-----------------------------------------------------------------------------------------------------------|----------------------------------------------------------------------------------------------------------|------------------------------------------------------|---------------------------------------------------------------------------------------------------------------------------------------------------------------------------------------------------------------------------------|--------------------------------------------------------------------------------------------------------------------------------------------------------------------------------------------------------------------------------------------------------------|
| UNLESS SHOWN C<br>ING SPACE. SHOUL<br>½ B.<br>SNS AND INVOICE C<br>TAKING SIGN LOCA<br>S. SIGNS SHALL E<br>S RESPONSIBILITY<br>AND INSTALLING S<br>THE MANUAL OF<br>LUMINUM WITH 0.0<br>AFFIXED TO SIGN<br>AFTER INSTALLATI<br>OREFLECTIVE AND | D BE APPROXIMA<br>CONTRACTOR TO<br>TIONS AND OBTA<br>BE LOCATED PER<br>TO VERIFY THE FI<br>STREET NAME SIG<br>TRAFFIC CONTROI<br>8 MIN THICKNESS<br>POSTS USING ST<br>ON.      | INSTALL AL<br>INING UTILI<br>TYPICAL S<br>INAL STREE<br>SNS.<br>L DEVICES<br>S.<br>FAINLESS S             | L SIGNS, AN<br>TY LOCATES<br>GN LOCATIO<br>T NAMES W<br>(MUTCD, LA                                       | ND SHALL<br>5 FOR<br>ON AS<br>/ITH THE<br>.TEST ED.) | C<br>12'-9"<br>12'-9"<br>12'-9"<br>12'-9"<br>12'-9"<br>12'-9"<br>12'-9"<br>12'-9"<br>12'-9"<br>12'-9"<br>12'-9"<br>12'-9"<br>12'-9"<br>LOCATE STOP BARS PER ODOT STAND                                                          | CLANS<br>LOCATE CROSSWALKS PER ODOT STANDARD<br>DRAWING TM530. ADJUST SPACING TO<br>AVOID WHEEL PATHS.<br>CROSSWALK<br>(F)<br>*Q                                                                                                                             |
| HWA SERIES C AT                                                                                                                                                                                                                                | 100% WIDTH UNI                                                                                                                                                                 | ESS SPENIE                                                                                                | FD OTHERW                                                                                                |                                                      | DRAWING TM530.<br><u>12" STOP BAR</u>                                                                                                                                                                                           | 4" WHITE OR YELLOW LINE                                                                                                                                                                                                                                      |
| ABBREVIATED UPPE<br>LL CONSIST OF LO                                                                                                                                                                                                           | R-CASE LETTERS                                                                                                                                                                 | 5.                                                                                                        |                                                                                                          | VIJE.                                                | G                                                                                                                                                                                                                               | 10' 30'                                                                                                                                                                                                                                                      |
| LL CONSIST OF LO<br>ABBREVIATED AND<br>ASE LETTER(S). (<br>DWER CASE LETTER                                                                                                                                                                    | ER-CASE LETTERS<br>WER-CASE LETTE<br>CONSIST OF AN<br>("HANGING TAILS"<br>RS SHALL NOT BE                                                                                      | S.<br>IRS WITH AI<br>INITIAL UPF<br>)<br>E USED IN                                                        | N INITIAL<br>PER-CASE L<br>THE VERTIC.                                                                   | LETTER<br>AL                                         | ©<br>*Q<br>8"-WIDE<br>LINE                                                                                                                                                                                                      |                                                                                                                                                                                                                                                              |
| LL CONSIST OF LO<br>ABBREVIATED AND<br>ASE LETTER(S). (<br>DWER CASE LETTEF<br>RING. INCREASE TH                                                                                                                                               | ER-CASE LETTERS<br>WER-CASE LETTE<br>CONSIST OF AN<br>("HANGING TAILS"<br>RS SHALL NOT BE                                                                                      | S.<br>IRS WITH AI<br>INITIAL UPF<br>)<br>E USED IN                                                        | N INITIAL<br>PER-CASE L<br>THE VERTIC.                                                                   | LETTER<br>AL                                         | *¢                                                                                                                                                                                                                              |                                                                                                                                                                                                                                                              |
| LL CONSIST OF LO<br>ABBREVIATED AND<br>ASE LETTER(S). (<br>DWER CASE LETTER                                                                                                                                                                    | ER-CASE LETTERS<br>WER-CASE LETTE<br>("HANGING TAILS"<br>RS SHALL NOT BE<br>IE SIGN PANEL H<br>BE GREEN WITH W<br>MITH GOLD LETTER<br>TIONS:                                   | S.<br>INITIAL UPF<br>USED IN<br>EIGHT BY 1<br>HITE LETTE<br>RS.<br>ARKWAY S<br>ACE 1                      | N INITIAL<br>PER—CASE L<br>THE VERTIC.<br>"IF "HANG<br>RS.                                               | LETTER<br>AL<br>ING TAILS"<br>EET<br>RACE            | *Q-<br>8"-WIDE<br>LINE<br>*Q LANE MARKING DIMENSION LOCATIO<br>OTHERWISE NOTED<br>NOTES:<br>1. ALL LONGITUDINAL PAVEMENT MA<br>ODOT STANDARD SPECIFICATION S                                                                    | A" YELLOW SKIP CENTER LINE         A" YELLOW SKIP CENTER LINE         ON AT CENTERLINE OF STRIPING UNLESS         RKINGS SHALL BE THERMOPLASTIC, INSTALLED PER         SECTION 00865 (LATEST EDITION).         BE THERMOPLASTIC, INSTALLED PER ODOT STANDARD |
| LL CONSIST OF LO<br>ABBREVIATED AND<br>ASE LETTER(S). (<br>DWER CASE LETTER<br>RING. INCREASE TH<br>CATIONS<br>.OR:<br>AD SIGNS SHALL E<br>SHALL BE BLUE A<br>SUFFIX ABBREVIA<br>DR = DRIVE<br>LN = LANE                                       | ER-CASE LETTERS<br>WER-CASE LETTE<br>("HANGING TAILS"<br>RS SHALL NOT BE<br>IE SIGN PANEL H<br>BE GREEN WITH W<br>MITH GOLD LETTER<br>TIONS:<br>PKWY= PA<br>PL = PL            | S.<br>INITIAL UPF<br>USED IN<br>EIGHT BY 1<br>HITE LETTE<br>RS.<br>ARKWAY S<br>ACE 1                      | N INITIAL<br>PER-CASE L<br>THE VERTIC<br>" IF "HANG<br>RS.<br>RS.<br>T = STRE<br>ER = TERF               | LETTER<br>AL<br>ING TAILS"<br>EET<br>RACE            | *Q-<br>8"-WIDE<br>LINE<br>*Q LANE MARKING DIMENSION LOCATIO<br>OTHERWISE NOTED<br>NOTES:<br>1. ALL LONGITUDINAL PAVEMENT MA<br>ODOT STANDARD SPECIFICATION S<br>2. ALL LEGENDS AND BARS SHALL                                   | A" YELLOW SKIP CENTER LINE         A" YELLOW SKIP CENTER LINE         ON AT CENTERLINE OF STRIPING UNLESS         RKINGS SHALL BE THERMOPLASTIC, INSTALLED PER         SECTION 00865 (LATEST EDITION).         BE THERMOPLASTIC, INSTALLED PER ODOT STANDARD |
| LL CONSIST OF LO<br>ABBREVIATED AND<br>ASE LETTER(S). (<br>DWER CASE LETTER<br>RING. INCREASE TH<br>CATIONS<br>.OR:<br>AD SIGNS SHALL E<br>SHALL BE BLUE A<br>SUFFIX ABBREVIA<br>DR = DRIVE<br>LN = LANE                                       | ER-CASE LETTERS<br>WER-CASE LETTE<br>("HANGING TAILS"<br>RS SHALL NOT BE<br>IE SIGN PANEL H<br>BE GREEN WITH W<br>MITH GOLD LETTER<br>TIONS:<br>PKWY= PA<br>PL = PL            | S.<br>INITIAL UPF<br>USED IN<br>EIGHT BY 1<br>(HITE LETTE<br>RS.<br>ARKWAY S<br>ACE 1<br>(AD V            | N INITIAL<br>PER—CASE L<br>THE VERTIC.<br>" IF "HANG<br>RS.<br>RS.<br>T = STRE<br>ER = TERF<br>VAY = WAY | LETTER<br>AL<br>ING TAILS"<br>EET<br>RACE            | *Q-<br>8"-WIDE<br>LINE<br>*Q LANE MARKING DIMENSION LOCATIO<br>OTHERWISE NOTED<br>NOTES:<br>1. ALL LONGITUDINAL PAVEMENT MA<br>ODOT STANDARD SPECIFICATION S<br>2. ALL LEGENDS AND BARS SHALL                                   | A" YELLOW SKIP CENTER LINE         A" YELLOW SKIP CENTER LINE         ON AT CENTERLINE OF STRIPING UNLESS         RKINGS SHALL BE THERMOPLASTIC, INSTALLED PER         SECTION 00865 (LATEST EDITION).         BE THERMOPLASTIC, INSTALLED PER ODOT STANDARD |
| LL CONSIST OF LO<br>ABBREVIATED AND<br>ASE LETTER(S). (<br>DWER CASE LETTER<br>RING. INCREASE TH<br>CATIONS<br>.OR:<br>AD SIGNS SHALL E<br>SHALL BE BLUE A<br>SUFFIX ABBREVIA<br>DR = DRIVE<br>LN = LANE                                       | ER-CASE LETTERS<br>WER-CASE LETTE<br>("HANGING TAILS"<br>RS SHALL NOT BE<br>IE SIGN PANEL H<br>BE GREEN WITH W<br>MITH GOLD LETTER<br>TIONS:<br>PKWY= PA<br>PL = PL<br>RD = RO | S.<br>INITIAL UPF<br>USED IN<br>EIGHT BY 1<br>HITE LETTE<br>RS.<br>ARKWAY S<br>ACE 1<br>DAD V<br>ING NOTI | N INITIAL<br>PER—CASE L<br>THE VERTIC.<br>" IF "HANG<br>RS.<br>RS.<br>T = STRE<br>ER = TERF<br>VAY = WAY | LETTER<br>AL<br>ING TAILS"<br>EET<br>RACE            | *Q-<br>8"-WIDE<br>LINE<br>*Q LANE MARKING DIMENSION LOCATIO<br>OTHERWISE NOTED<br>NOTES:<br>1. ALL LONGITUDINAL PAVEMENT MA<br>ODOT STANDARD SPECIFICATION S<br>2. ALL LEGENDS AND BARS SHALL<br>SPECIFICATION SECTION 00867 (L | ATEST EDITION).                                                                                                                                                                                                                                              |