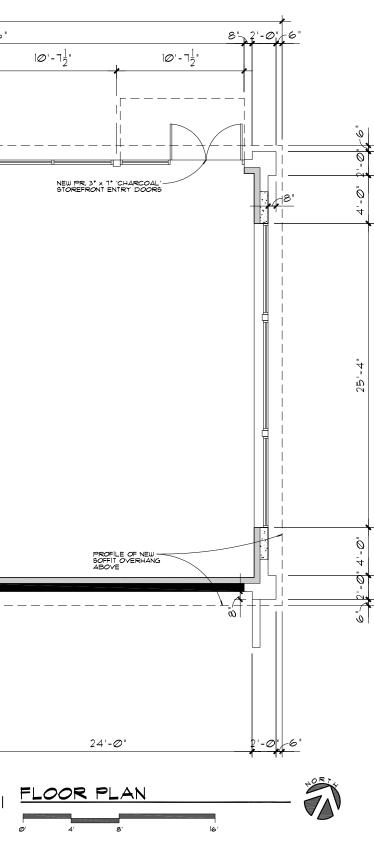

inch minimum depth in all planting areas, 36-inch minimum depth at all tree locations in a 5 foot diameter. Allow no cross contamination of cement treated soil with placed topsoil. Install minimum 2-inches bark mulch in all new landscape areas within 2 days of planting. 10.









## REMODI 'QSR' NBΥ Ú ଡ MAJ

ш

Ζ 4 Δ Δ く ( ) Š  $\cap$ LANI

**REVISIONS:** 18245 JOB NO.: DATE: OCTOBER 2023 SCALE: 1" = 20' DESIGNED BY: MRO DRAWN BY: MRO MRO CHECKED BY:



APPLICANT/OWNER: MAJ CANBY, LLC 300 W. 15TH STREET SUITE 200 VANCOUVER, WA 98660 (360) 823-5125 FAX UNAVAILABLE mikej@majdevelopment.com; brandi@majdevelopment.com

> CONTACT: MACKAY SPOSITO, INC. ATTN: MIKE ODREN 18405 SE MILL PLAIN BLVD. #100 VANCOUVER, WA 98683 (360) 695-3511 modren@mackaysposito.com



(IN FEET) 1 inch = 20 ft.