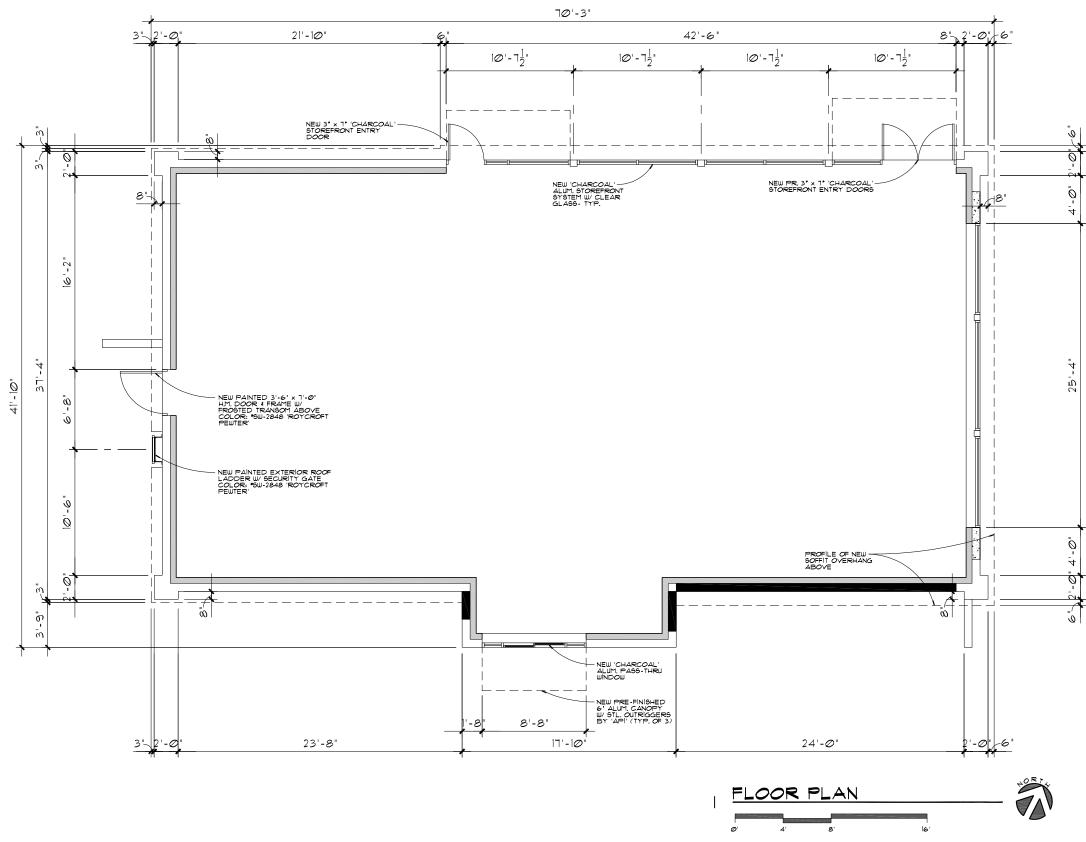

4-inch minimum depth in all planting areas, 36-inch minimum depth at all tree locations in a 5 foot diameter. Allow no cross contamination of cement treated soil with placed topsoil. Install minimum 2-inches bark mulch in all new landscape areas within 2 days of planting. 10.









## REMODI 'QSR' NBΥ Ú ଡ MAJ

ш

Ζ 4 Δ Δ く ( ) Š  $\cap$ LANI

**REVISIONS:** 18245 JOB NO.: DATE: OCTOBER 2023 SCALE: 1" = 20' DESIGNED BY: MRO DRAWN BY: MRO MRO CHECKED BY:



APPLICANT/OWNER: MAJ CANBY, LLC 300 W. 15TH STREET SUITE 200 VANCOUVER, WA 98660 (360) 823-5125 FAX UNAVAILABLE mikej@majdevelopment.com; brandi@majdevelopment.com

> CONTACT: MACKAY SPOSITO, INC. ATTN: MIKE ODREN 18405 SE MILL PLAIN BLVD. #100 VANCOUVER, WA 98683 (360) 695-3511 modren@mackaysposito.com



(IN FEET) 1 inch = 20 ft.