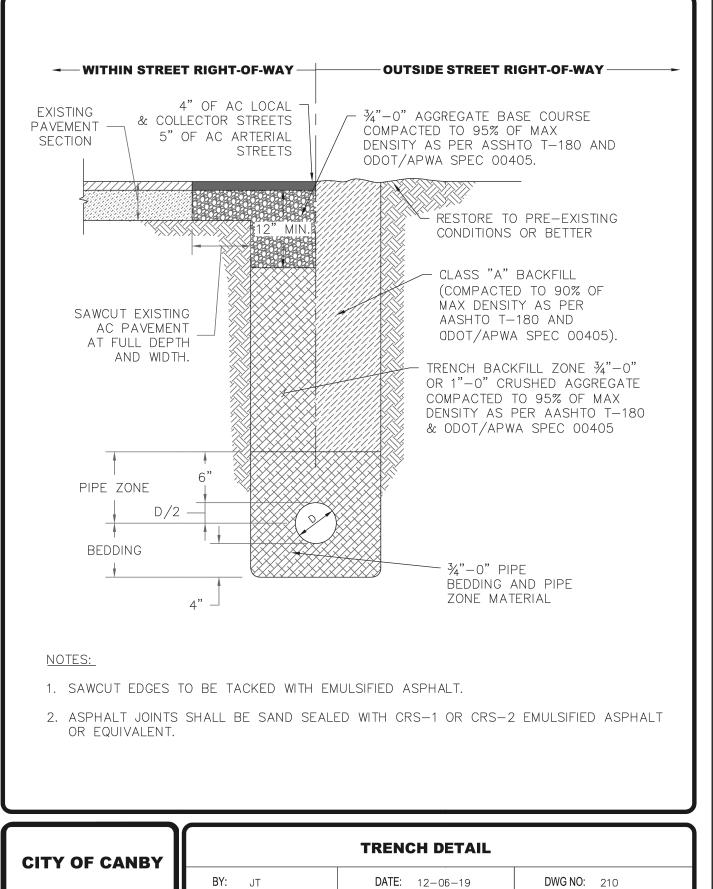

ЗA ල R

Σ

Δ OLITION E 

Ζ 4

| <b>REVISIONS:</b> |            |
|-------------------|------------|
|                   |            |
|                   |            |
|                   |            |
|                   |            |
|                   |            |
|                   |            |
|                   |            |
|                   |            |
|                   |            |
|                   |            |
|                   |            |
|                   |            |
|                   |            |
| JOB NO.:          | 18245      |
| DATE:             | 10/31/2023 |
| SCALE:            | 1" = 20'   |
| DESIGNED BY:      | AAK        |
| DRAWN BY:         | AAK        |
| CHECKED BY:       | РАТ        |

MAJ @ CANBY 'QSR' REMODEL















| C D 3 2½                                                                                                                                                                                                                                       | SIZE SCRIPT HT.                                                                                                                                                                | SPACING<br>BETWEEN<br>CHARACTEF<br>G H<br>1½ ½<br>2½ ¾                                                    | R<br>1½                                                                                                  | SPACE<br>S<br>% B<br>% B                             | 10' TO<br>STOP BAR VARIES 10'<br>CENTER ARROW IN TURN LANE.<br>SEE MUTCD FOR DETAILS.<br>RIGHT TURN LA