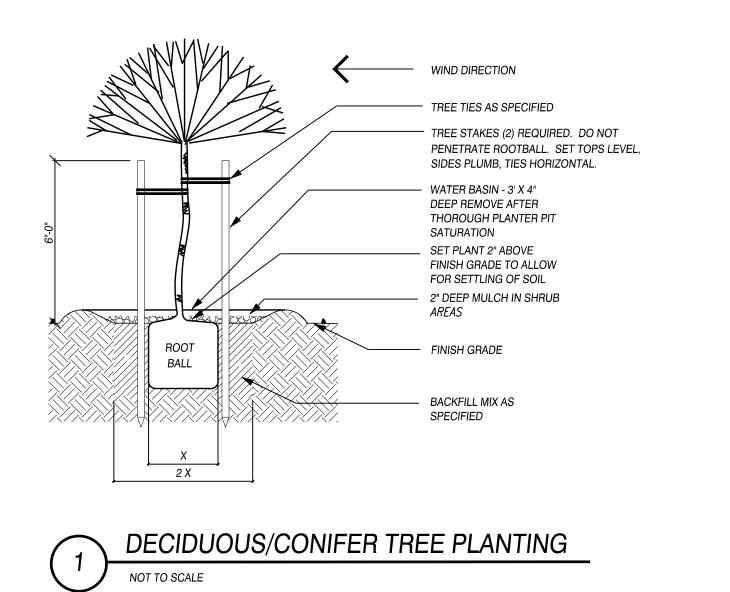

## SW QTR, SECTION 33 TOWNSHIP 3S, RANGE 1E W.M.

|         | SHEET LIST TABLE                              |
|---------|-----------------------------------------------|
| SHEET # | SHEET TITLE                                   |
| C1.0    | COVER SHEET                                   |
| C2.0    | EXISTING CONDITIONS SURVEY                    |
| C3.0    | DEMOLITION PLAN                               |
| C4.0    | PAVING & GRADING PLANS                        |
| C5.0    | SANITARY SEWER PLAN                           |
| C1.0    | EROSION CONTROL & TRANSPORTATIOIN COC DETAILS |
| C1.0    | ODOT TRANSPOTRATION STD. DETIALS              |
| C1.0    | SIGNING AND STRIPING PLAN                     |
| SP1.0   | SITE PLAN                                     |
| LS1.0   | LANDSCAPE PLAN                                |