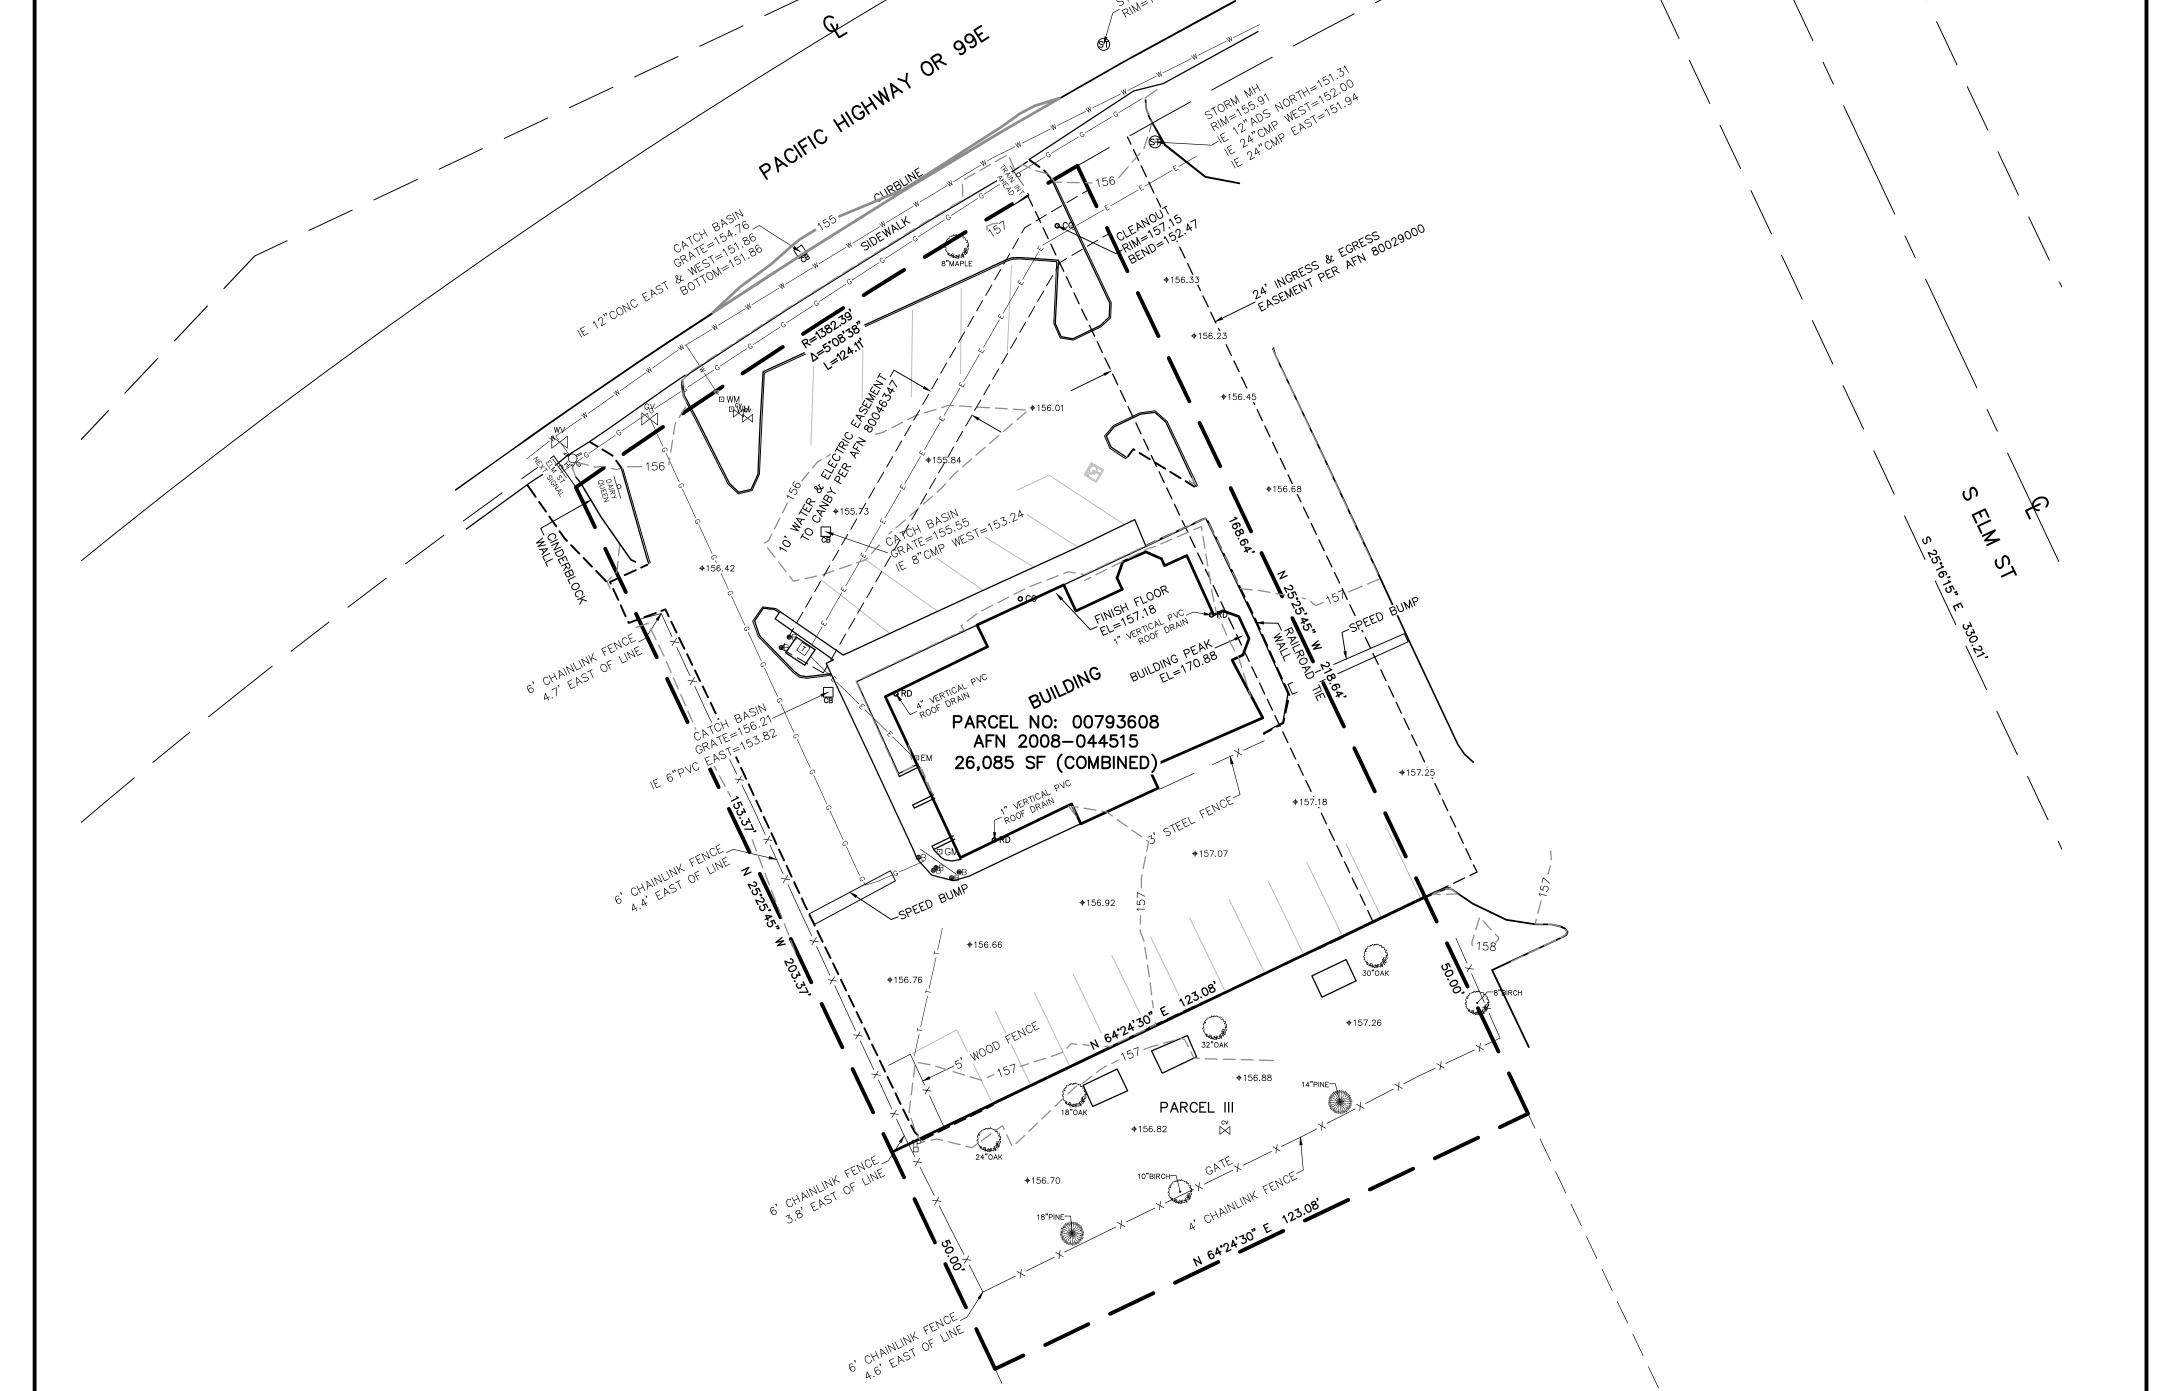

#### **EXISTING CONDITIONS** SURVEY IN THE PHILANDER LEE D.L.C. IN THE SW 1/4 OF THE SW 1/4 OF SECTION 33 T. 3 S., R. 1 E., LEGEND: PARCEL NUMBER: 00793608 wv M INDICATES WATER VALVE 597 SW 1ST AVE , , , , INDICATES FIRE HYDRANT CITY OF CANBY, 97013 INDICATES WATER METER 🗆 WM сv INDICATES CONTROL VALVE CLACKAMAS COUNTY, OREGON GV INDICATES GAS VALVE INDICATES GAS METER ⊡ GM + 250.00' INDICATES SPOT ELEVATION INDICATES SIGN INDICATES CLEANOUT **o** CO INDICATES CATCH BASIN ଟ୍ର INDICATES STORM SEWER MANHOLE INDICATES ROOFDRAIN/DOWNSPOUT o RD INDICATES ELECTRIC METER ⊡EM Т INDICATES TRANSFORMER INDICATES BOLLARD INDICATES EVERGREEN TREE WITH TRUNK DIAMETER AND TYPE 12"FIR INDICATES DECIDUOUS TREE WITH TRUNK DIAMETER AND TYPE 12"MAPLE -INDICATES EDGE OF CONCRETE -INDICATES 5 FOOT INTERVAL CONTOUR -----INDICATES 1 FOOT INTERVAL CONTOUR

#### UTILITY LOCATES:

A UTILITY LOCATE WAS CALLED FOR ON 06/08/23 UNDER TICKET NUMBER 23160787. THE UNDERGROUND UTILITIES AS SHOWN HEREON ARE AS MARKED AT THE TIME OF THIS SURVEY. UNDERGROUND UTILITY LOCATIONS SHOWN ARE APPROXIMATE ONLY. UNDERGROUND CONNECTIONS ARE SHOWN AS STRAIGHT LINES BETWEEN SURFACE LOCATIONS BUT MAY CONTAIN BENDS OR CURVES NOT SHOWN. SOME UNDERGROUND LOCATIONS HEREON MAY HAVE BEEN TAKEN FROM PUBLIC RECORDS. M.G.S. ASSUMES NO LIABILITY FOR THE ACCURACY OF PUBLIC RECORDS.