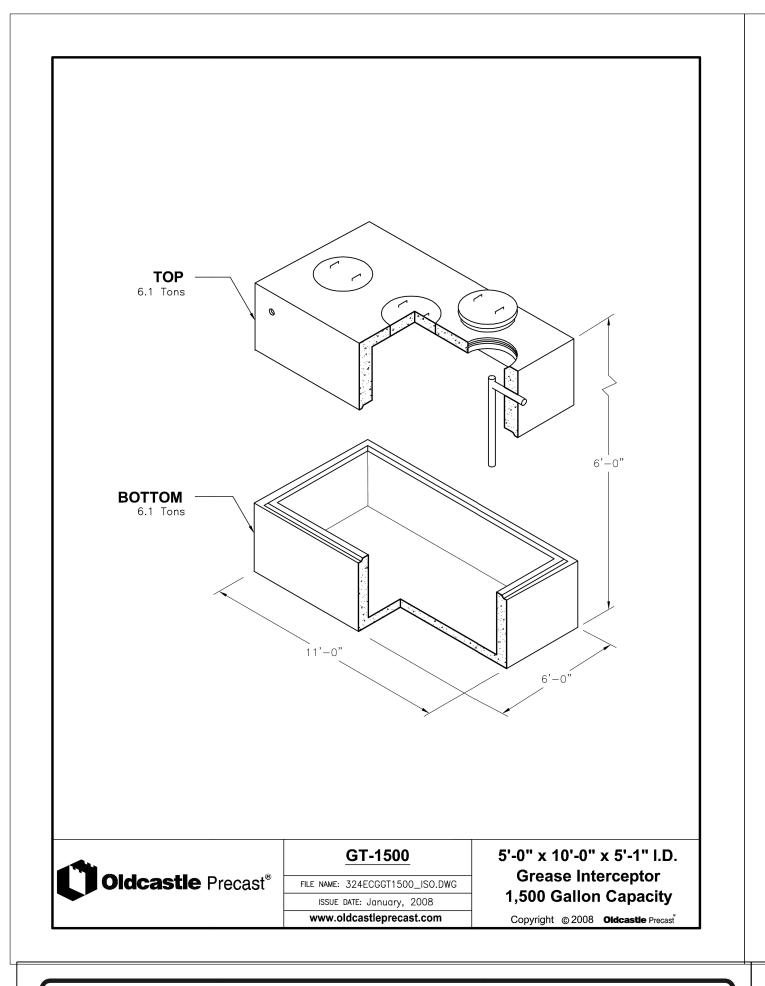

AS ЗA ල R

Σ

Δ OLITION E 

Ζ 4

| <b>REVISIONS:</b> |            |
|-------------------|------------|
|                   |            |
|                   |            |
|                   |            |
|                   |            |
|                   |            |
|                   |            |
|                   |            |
|                   |            |
|                   |            |
|                   |            |
|                   |            |
|                   |            |
|                   |            |
| JOB NO.:          | 18245      |
| DATE:             | 10/31/2023 |
| SCALE:            | 1" = 20'   |
| DESIGNED BY:      | AAK        |
| DRAWN BY:         | AAK        |
| CHECKED BY:       | РАТ        |

MAJ @ CANBY 'QSR' REMODEL















| C D 3 2½                                                                                                                                                                                                                                       | SIZE SCRIPT HT.                                                                                                                                                                | SPACING<br>BETWEEN<br>CHARACTEF<br>G H<br>1½ ½<br>2½ ¾                                                    | R<br>1½                                                                                                  | SPACE<br>S<br>% B<br>% B                             | 10' TO<br>STOP BAR VARIES 10'<br>CENTER ARROW IN TURN LANE.<br>SEE MUTCD FOR DETAILS.<br>RIGHT TURN