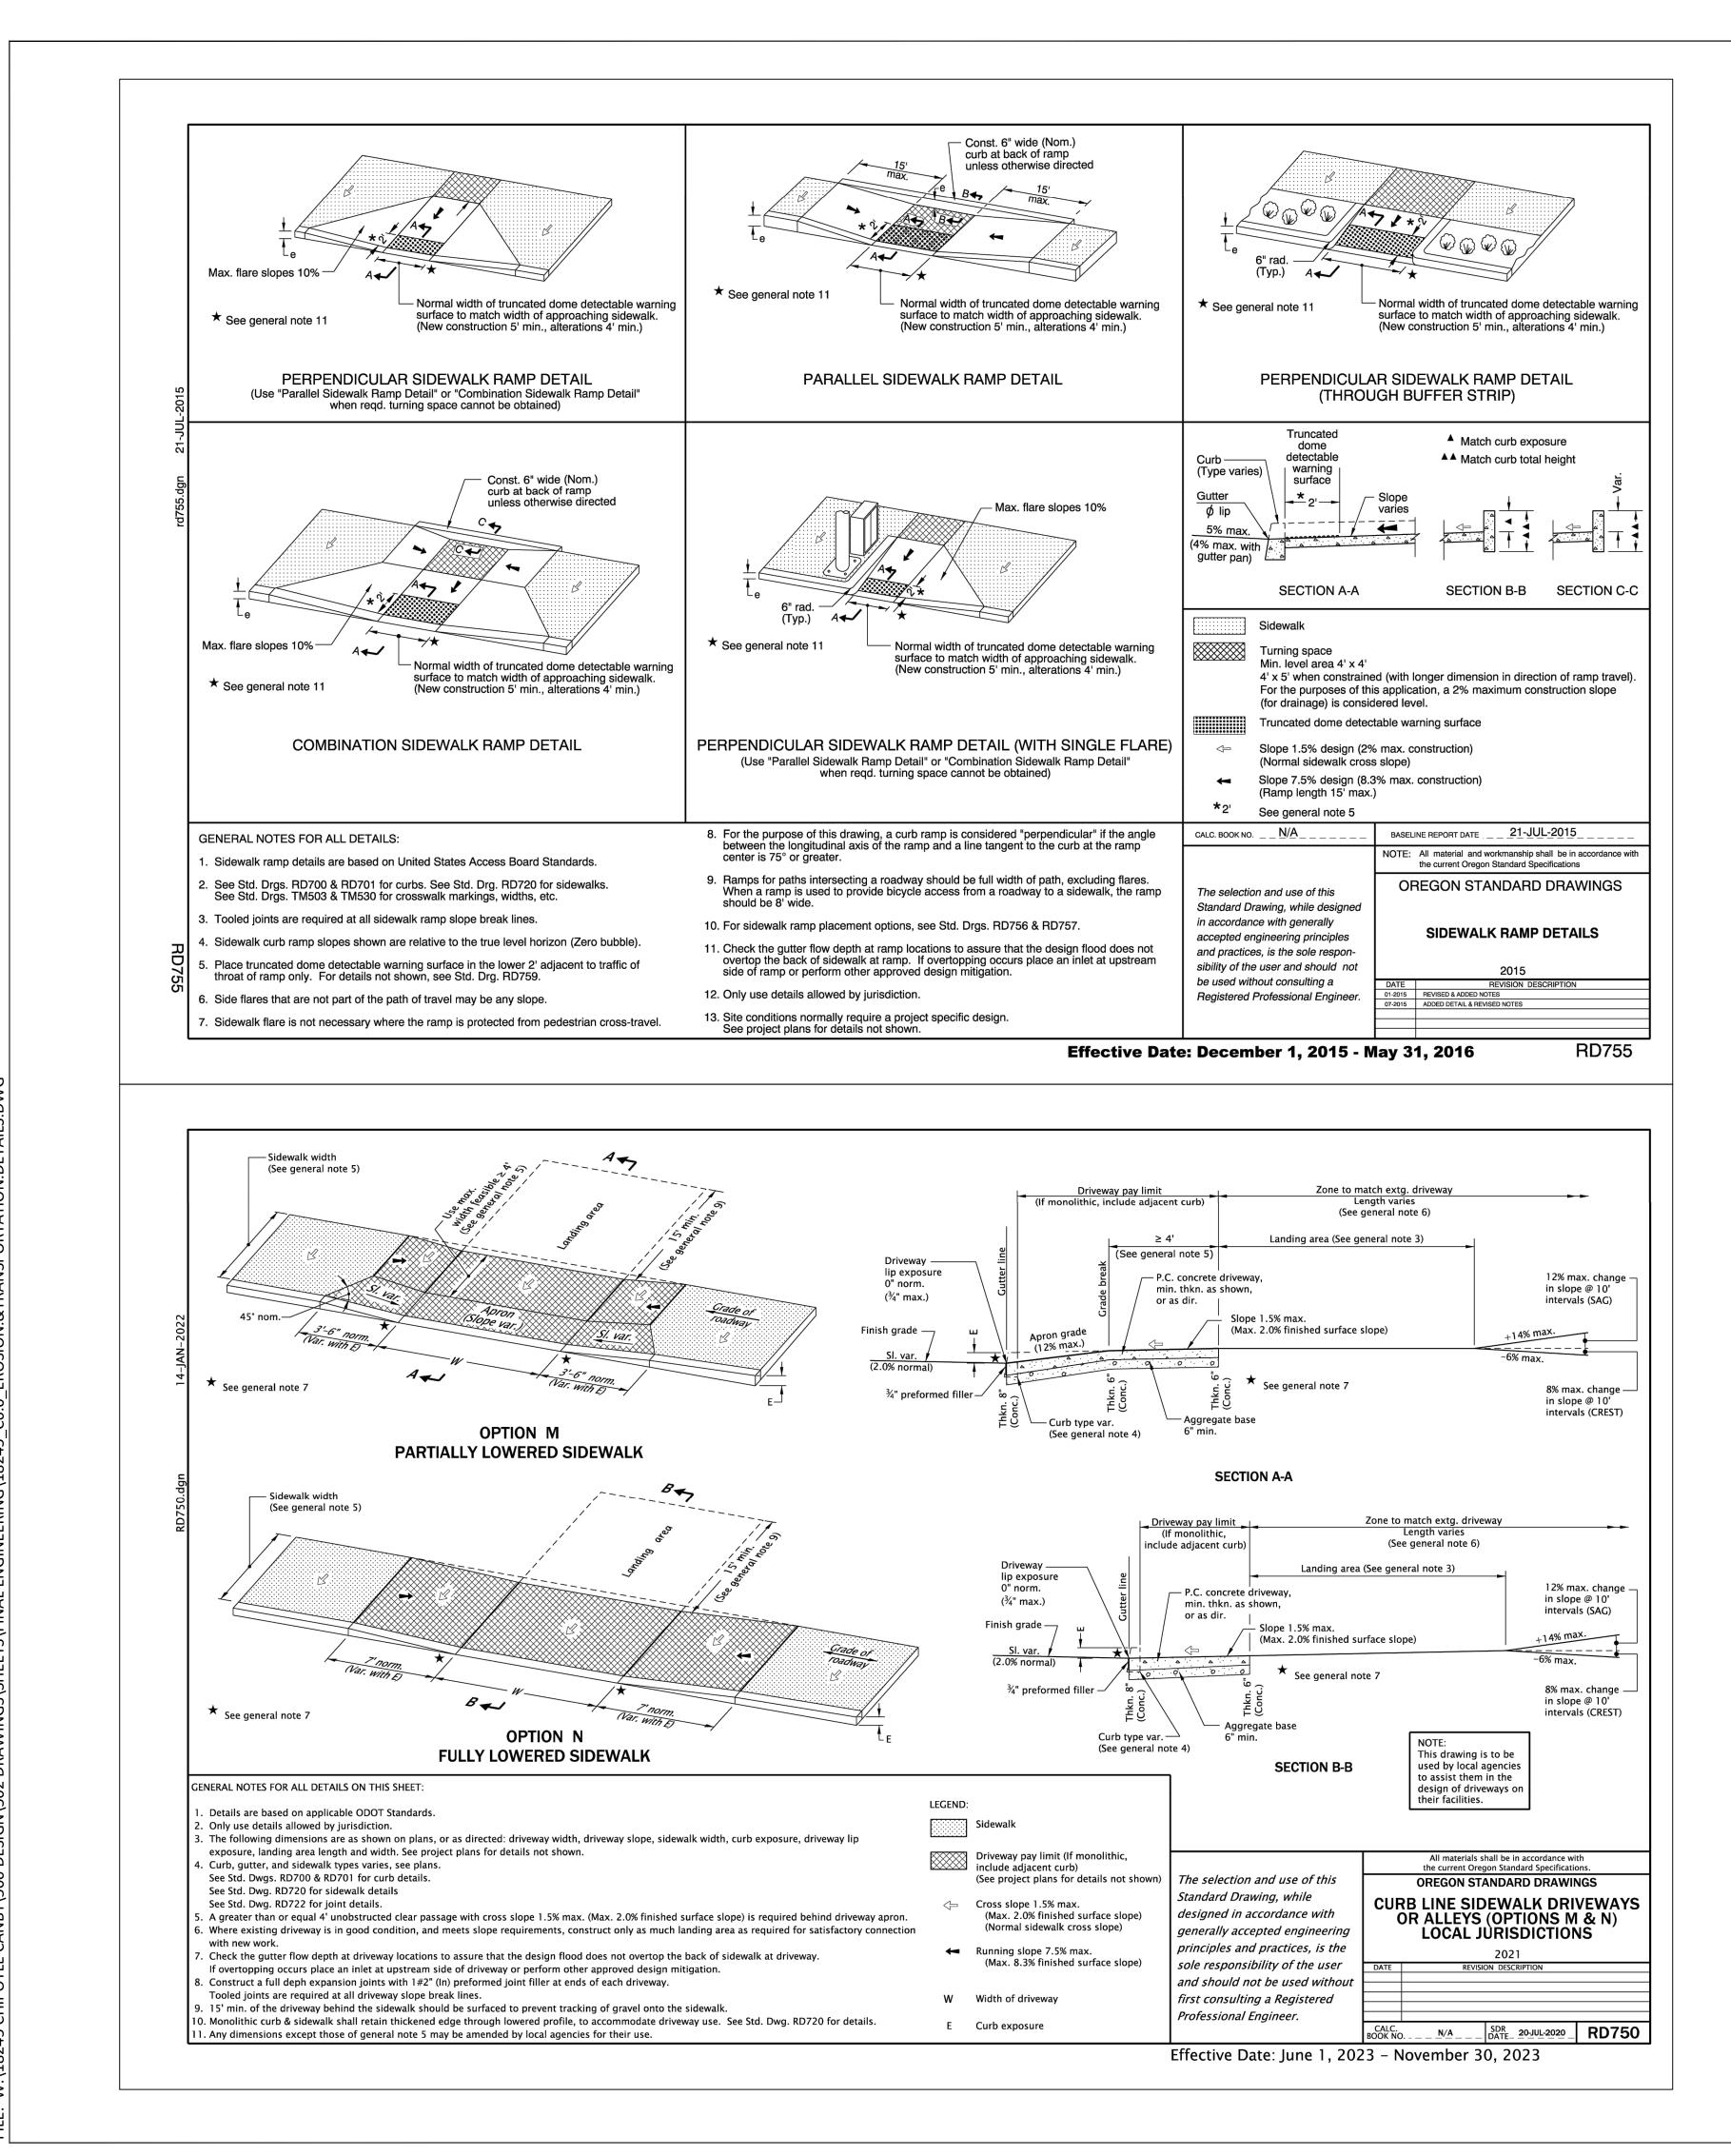

1. EXISTING CONTOURS SHOWN ARE TO EXISTING GROUND SURFACE. FINISHED GRADE CONTOURS SHOWN ARE TO TOP

2. ANY UNSUITABLE MATERIAL TO BE EXCAVATED AND REMOVED FROM THE SITE.

1. CONTRACTOR TO CALL UTILITY NOTIFICATION CENTER AT 811 AND HAVE ALL EXISTING UTILITIES LOCATED PRIOR TO BEGINNING ANY DEMOLITION OR CONSTRUCTION ACTIVITIES.