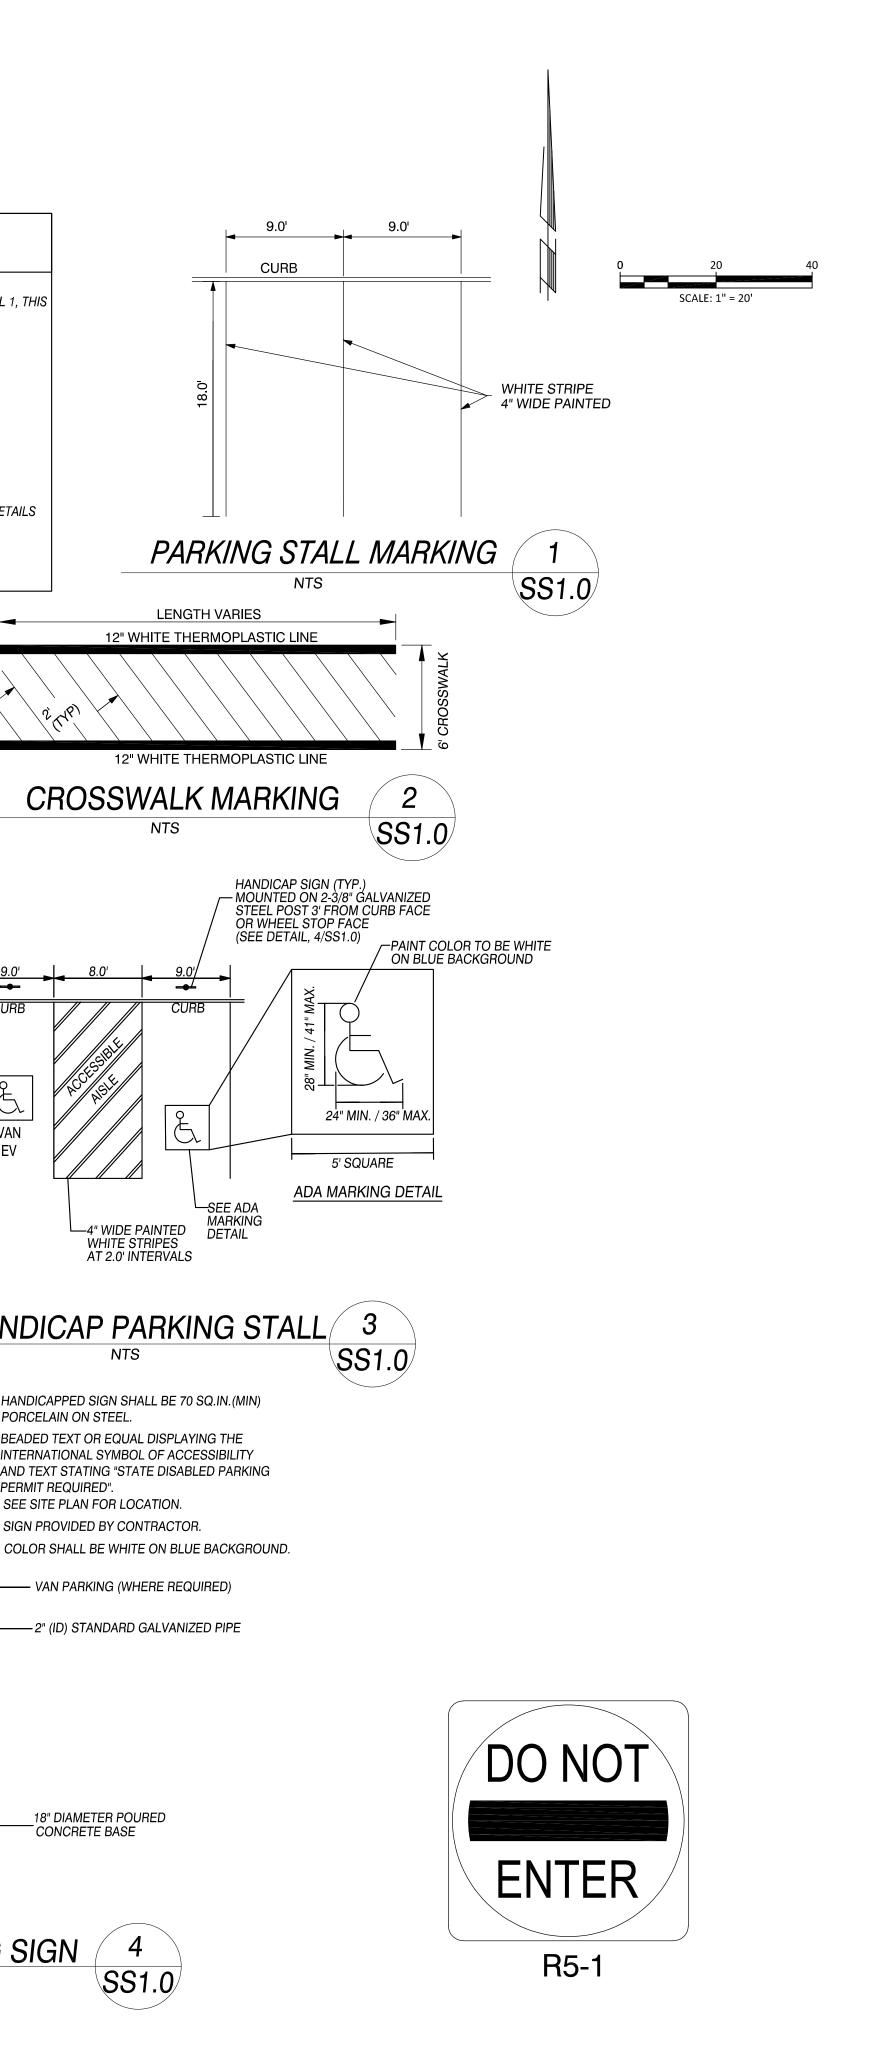

## SIGNING AND STRIPING NOTES

- (1) INSTALL STANDARD PARKING STALLS WITH 4" WIDE PAINTED WHITE STRIPES (SEE DETAIL 1, THIS SHEET).
- (2) INSTALL 6' WIDE CROSSWALK MARKING (SEE DETAIL 2, THIS SHEET).
- (3) INSTALL HANDICAP PARKING STALLS AND SIGNS (SEE DETAILS 3 & 4, THIS SHEET).
- (4) INSTALL DO NOT ENTER SIGN (SEE DETAIL R5-1, THIS SHEET).
- (5) INSTALL DIRECTIONAL ARROW (SEE DETAIL ON SHEET C6.0)
- 6. INSTALL LEFT TURN ARROW (SEE DETAIL ON SHEET C6.0)
- 7. WAITING/PICKUP STALLS & SIGNS FOR PRE-ORDERS, SEE ARCHITECT DRAWINGS FOR DETAILS
- 8. 12" STOP BAR (SEE DETAIL ON SHEET C6.0)
- (9.) 4" WIDE PAINTED WHITE STRIPE FOR DRIVE-THRU AISLE.