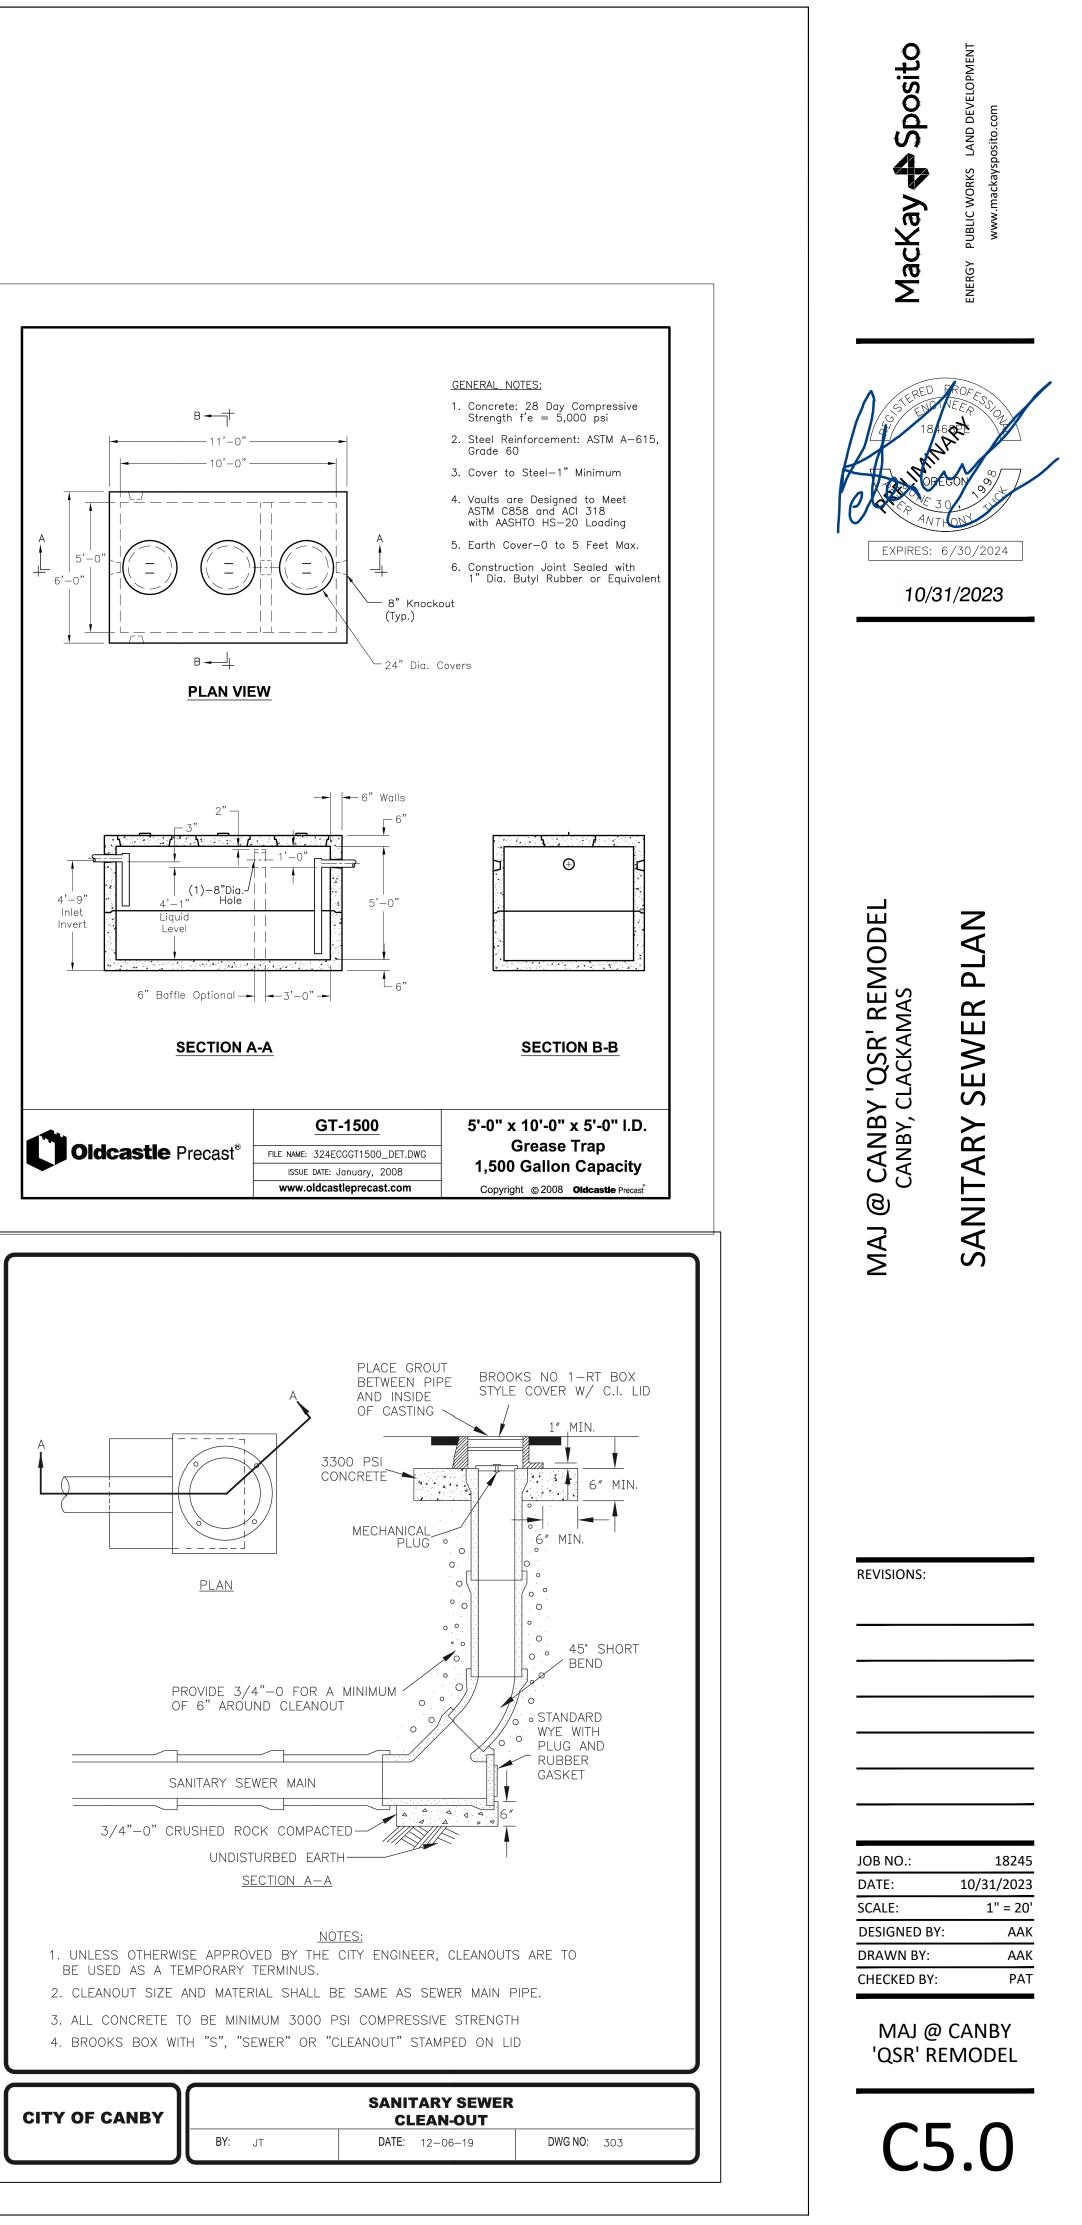

A ල R

Σ

Δ OLITION E 

Ζ 4

| <b>REVISIONS:</b> |            |
|-------------------|------------|
|                   |            |
|                   |            |
|                   |            |
|                   |            |
|                   |            |
|                   |            |
|                   |            |
|                   |            |
|                   |            |
|                   |            |
|                   |            |
|                   |            |
|                   |            |
| JOB NO.:          | 18245      |
| DATE:             | 10/31/2023 |
| SCALE:            | 1" = 20'   |
| DESIGNED BY:      | AAK        |
| DRAWN BY:         | AAK        |
| CHECKED BY:       | РАТ        |

MAJ @ CANBY 'QSR' REMODEL















| C D 3 2½                                                                                                                                                                                                                                       | SIZE SCRIPT HT.                                                                                                                                                                | SPACING<br>BETWEEN<br>CHARACTEF<br>G H<br>1½ ½<br>2½ ¾                                                    | R<br>1½                                                                                                  | SPACE<br>S<br>% B<br>% B                             | 10' TO<br>STOP BAR VARIES 10'<br>CENTER ARROW IN TURN LANE.<br>SEE MUTCD FOR DETAILS.<br>RIGHT TURN LANE