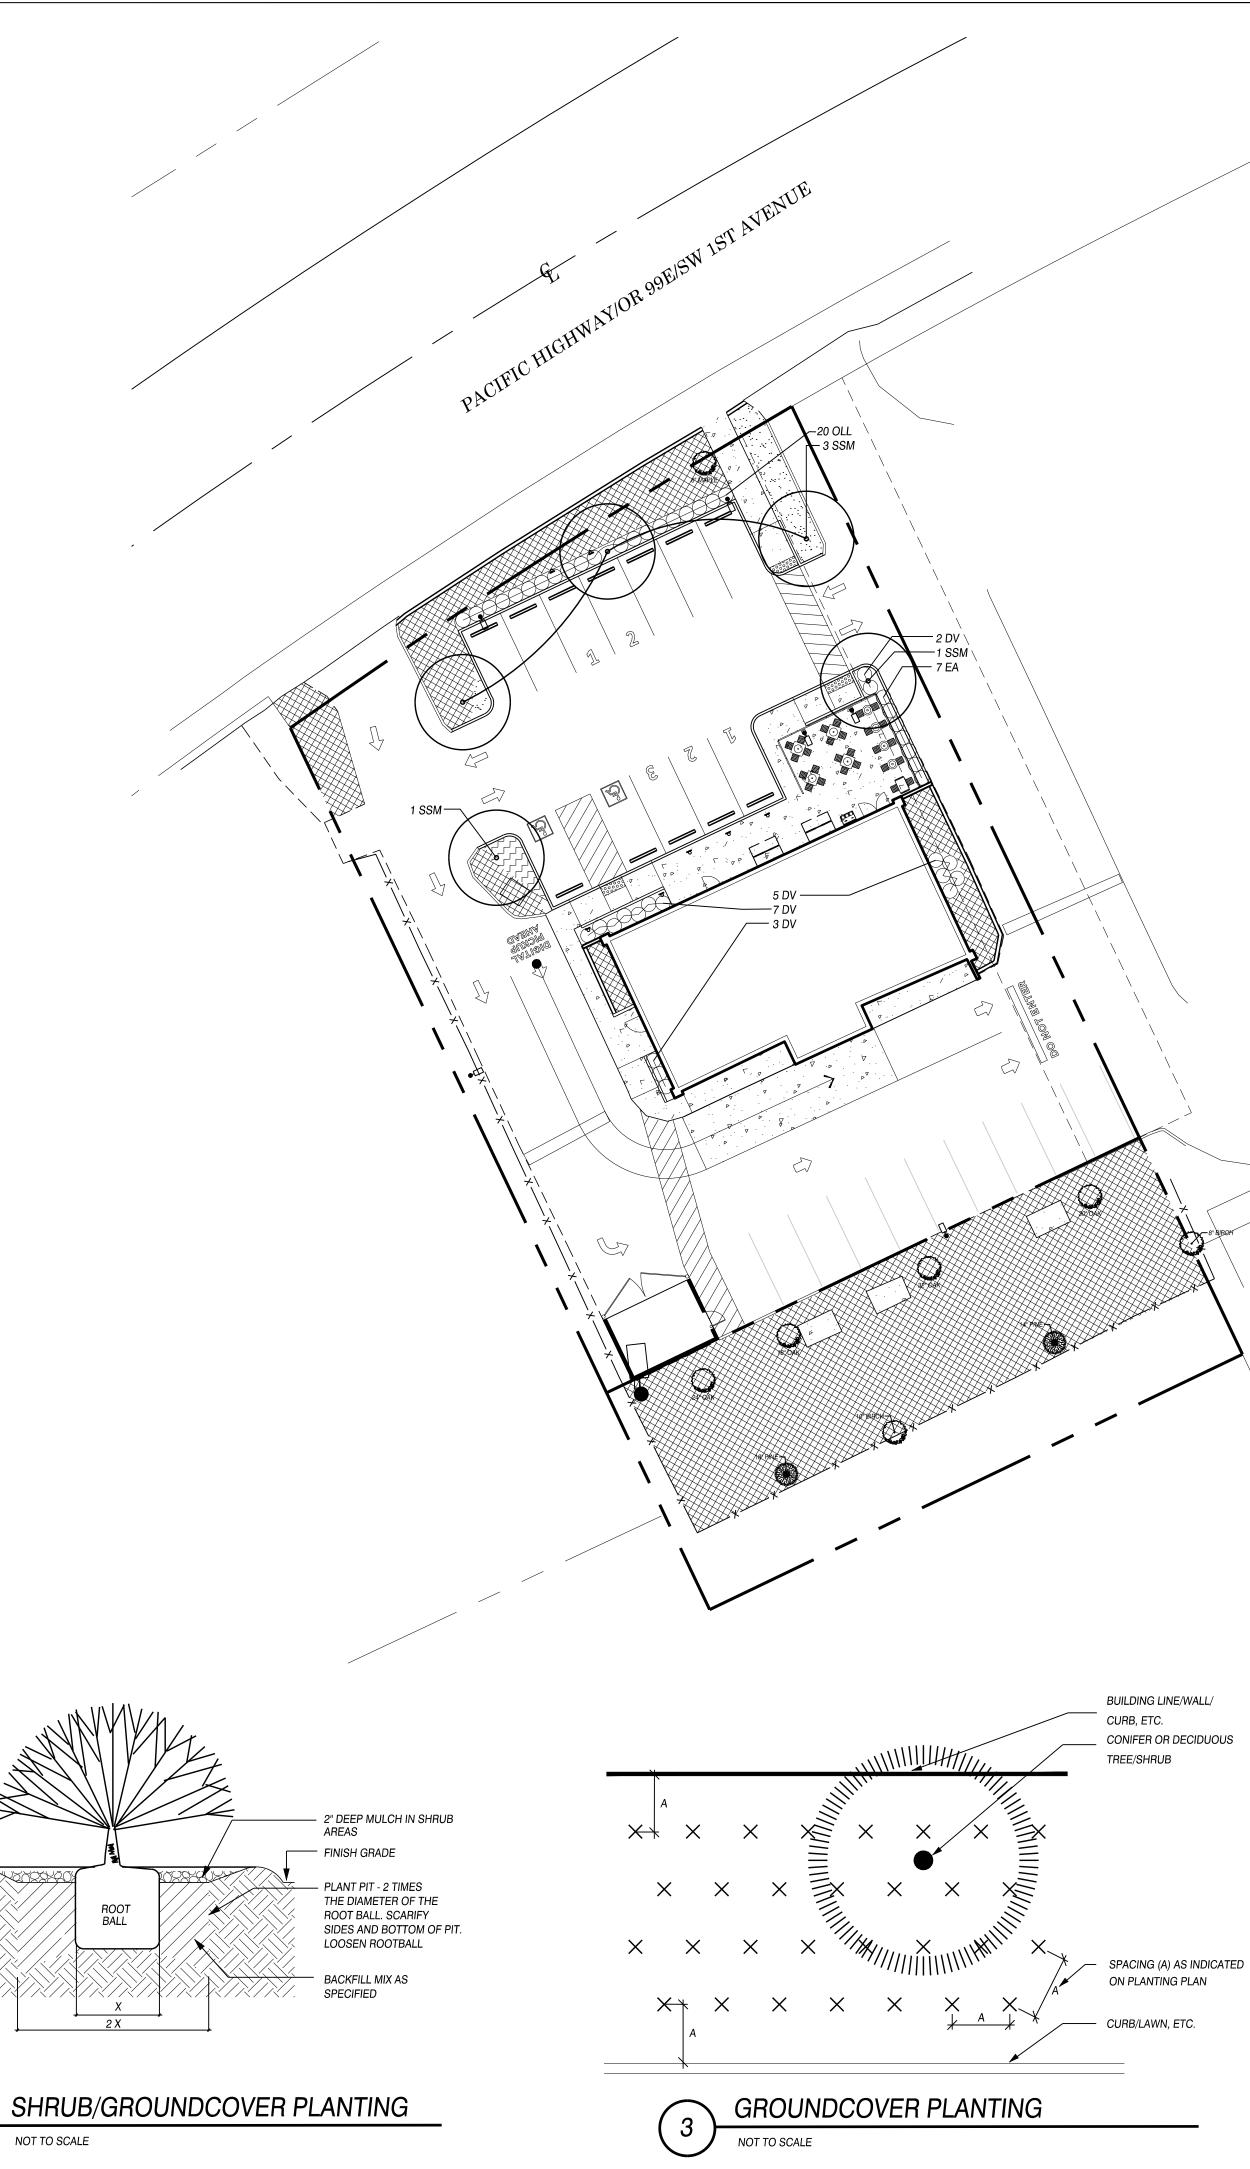

## SW QTR, SECTION 33 TOWNSHIP 3S, RANGE 1E W.M.

|         | SHEET LIST TABLE                              |
|---------|-----------------------------------------------|
| SHEET # | SHEET TITLE                                   |
| C1.0    | COVER SHEET                                   |
| C2.0    | EXISTING CONDITIONS SURVEY                    |
| C3.0    | DEMOLITION PLAN                               |
| C4.0    | PAVING & GRADING PLANS                        |
| C5.0    | SANITARY SEWER PLAN                           |
| C1.0    | EROSION CONTROL & TRANSPORTATIOIN COC DETAILS |
| C1.0    | ODOT TRANSPOTRATION STD. DETIALS              |
| C1.0    | SIGNING AND STRIPING PLAN                     |
| SP1.0   | SITE PLAN                                     |
| LS1.0   | LANDSCAPE PLAN                                |