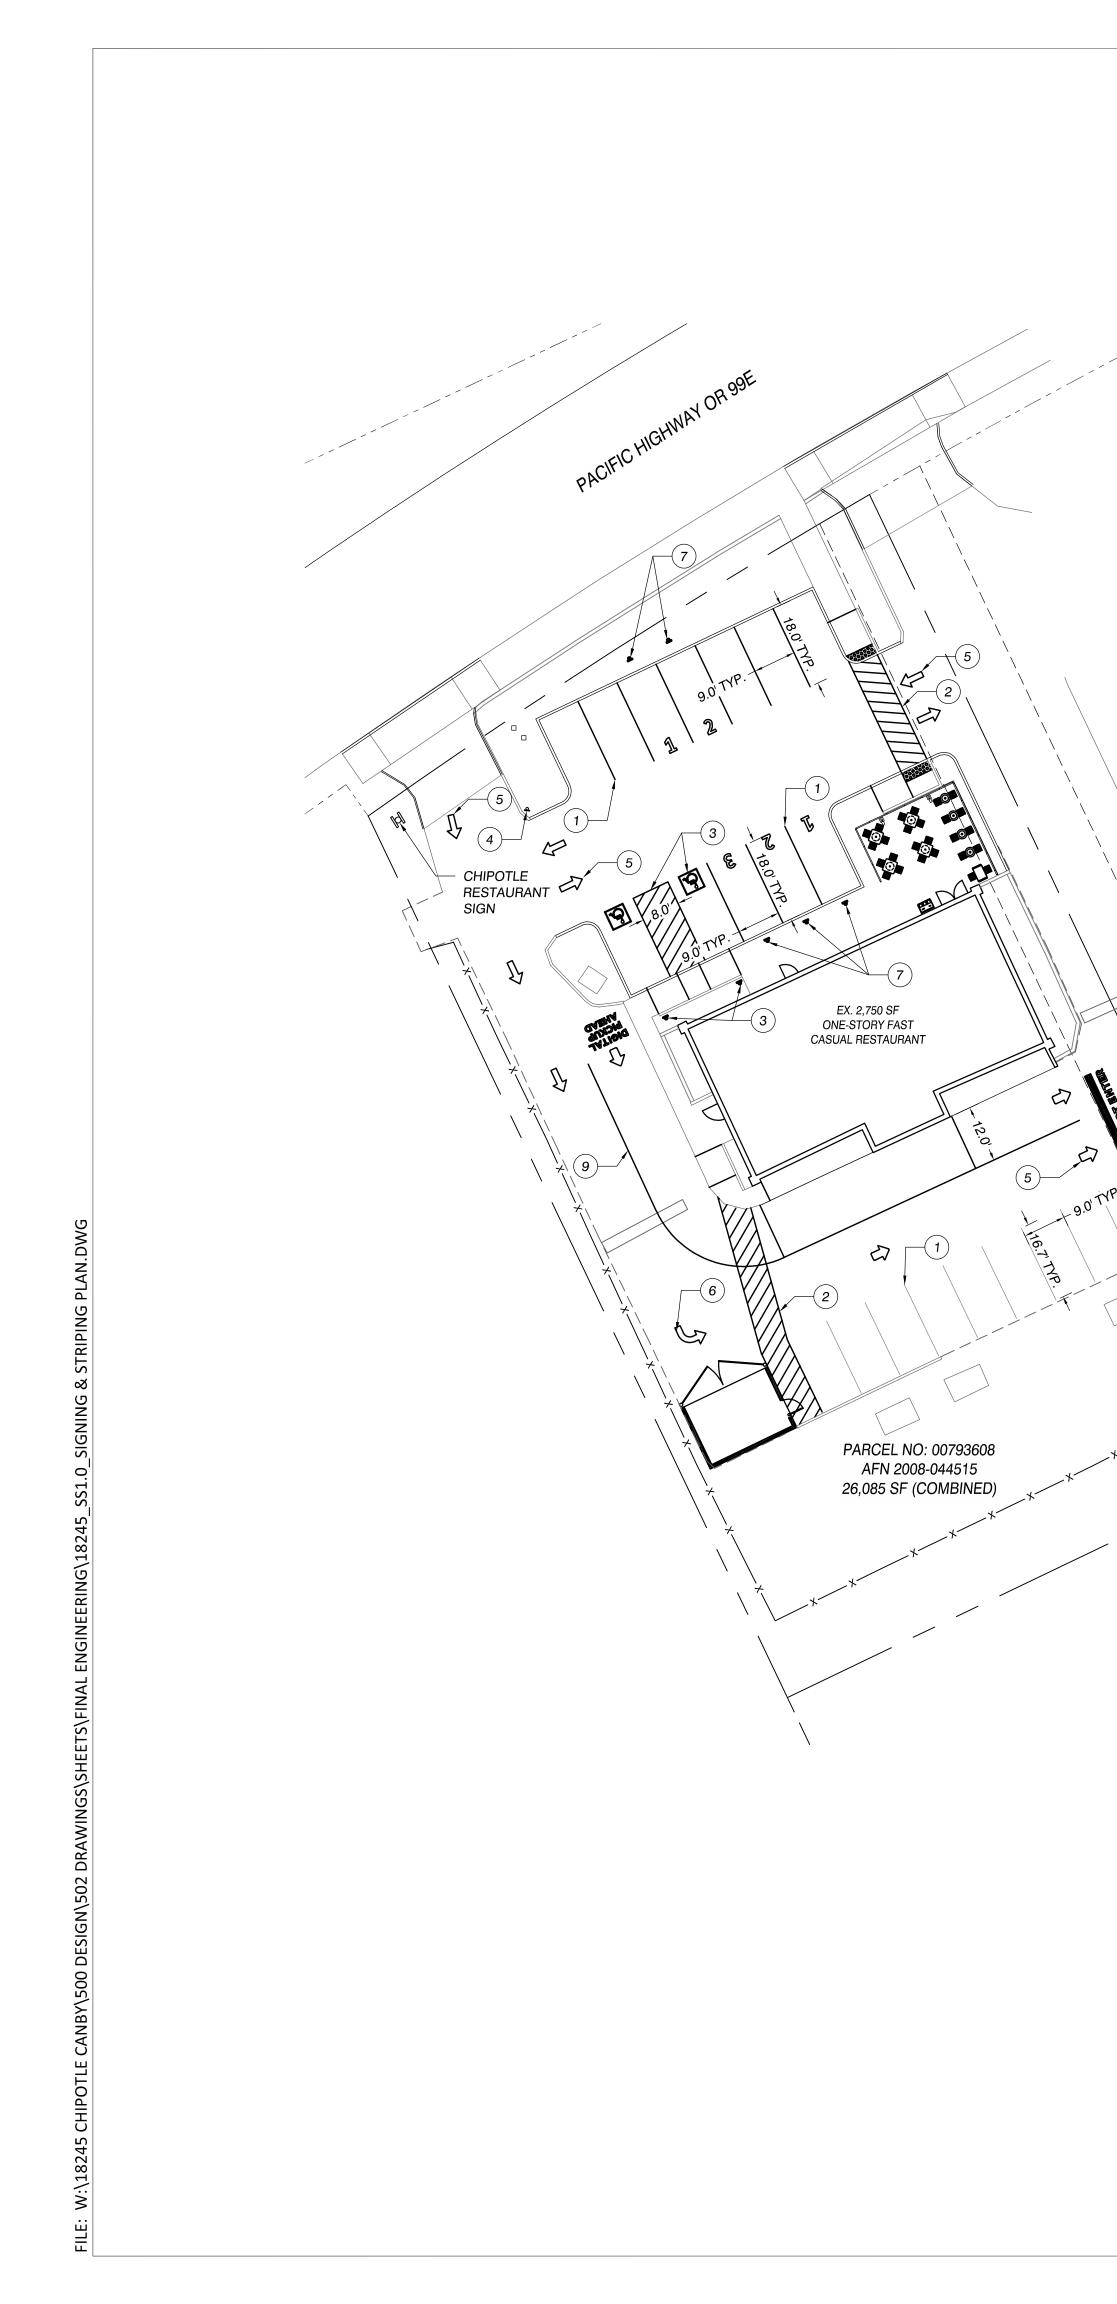

## SIGNING AND STRIPING NOTES

- (1) INSTALL STANDARD PARKING STALLS WITH 4" WIDE PAINTED WHITE STRIPES (SEE DETAIL 1, THIS SHEET).
- (2) INSTALL 6' WIDE CROSSWALK MARKING (SEE DETAIL 2, THIS SHEET).
- (3) INSTALL HANDICAP PARKING STALLS AND SIGNS (SEE DETAILS 3 & 4, THIS SHEET).
- (4) INSTALL DO NOT ENTER SIGN (SEE DETAIL R5-1, THIS SHEET).
- (5) INSTALL DIRECTIONAL ARROW (SEE DETAIL ON SHEET C6.0)
- 6. INSTALL LEFT TURN ARROW (SEE DETAIL ON SHEET C6.0)
- 7. WAITING/PICKUP STALLS & SIGNS FOR PRE-ORDERS, SEE ARCHITECT DRAWINGS FOR DETAILS
- 8. 12" STOP BAR (SEE DETAIL ON SHEET C6.0)
- (9.) 4" WIDE PAINTED WHITE STRIPE FOR DRIVE-THRU AISLE.