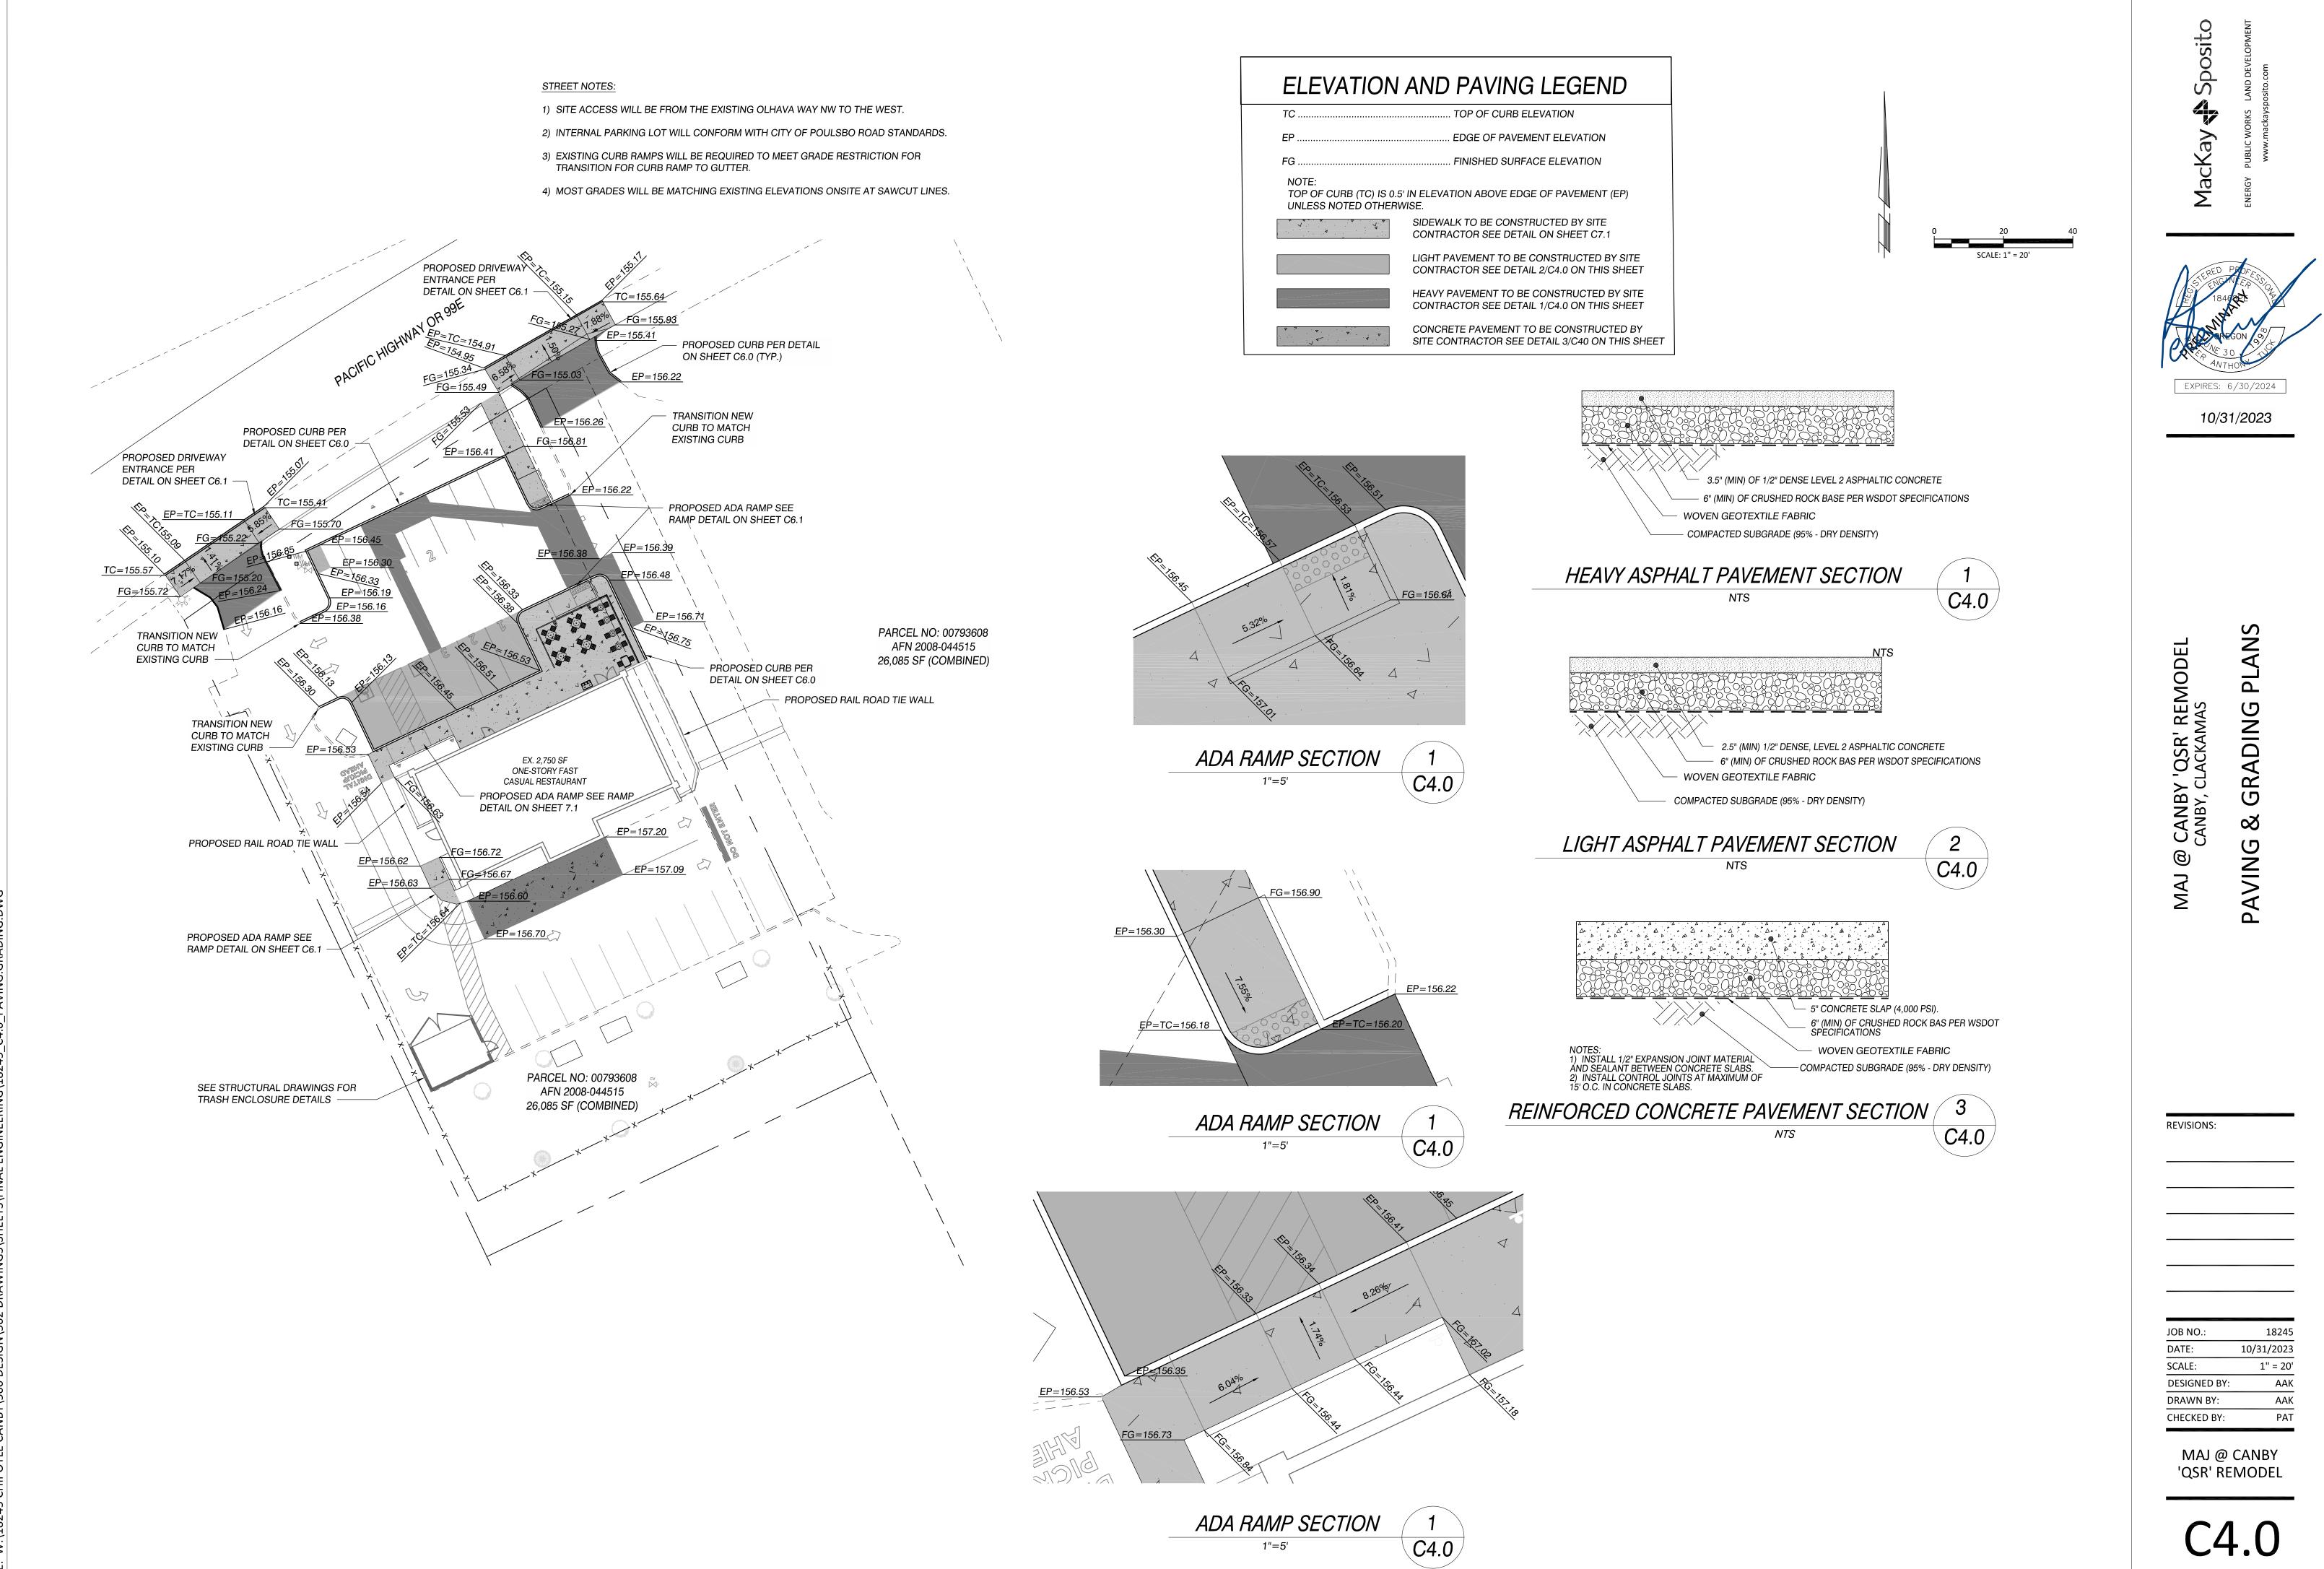

CKAMAS ЗA ල R

Σ

Δ OLITION E 

Ζ 4

| <b>REVISIONS:</b> |            |
|-------------------|------------|
|                   |            |
|                   |            |
|                   |            |
|                   |            |
|                   |            |
|                   |            |
|                   |            |
|                   |            |
|                   |            |
|                   |            |
|                   |            |
|                   |            |
|                   |            |
| JOB NO.:          | 18245      |
| DATE:             | 10/31/2023 |
| SCALE:            | 1" = 20'   |
| DESIGNED BY:      | AAK        |
| DRAWN BY:         | AAK        |
| CHECKED BY:       | РАТ        |

MAJ @ CANBY 'QSR' REMODEL















| C D 3 2½                                                                                                                                                                                                                                       | SIZE SCRIPT HT.                                                                                                                                                                | SPACING<br>BETWEEN<br>CHARACTEF<br>G H<br>1½ ½<br>2½ ¾                                                    | R<br>1½                                                                                                  | SPACE<br>S<br>% B<br>% B                             | 10' TO<br>STOP BAR VARIES 10'<br>CENTER ARROW IN TURN LANE.<br>SEE MUTCD FOR DETAILS.<br>RIGHT T