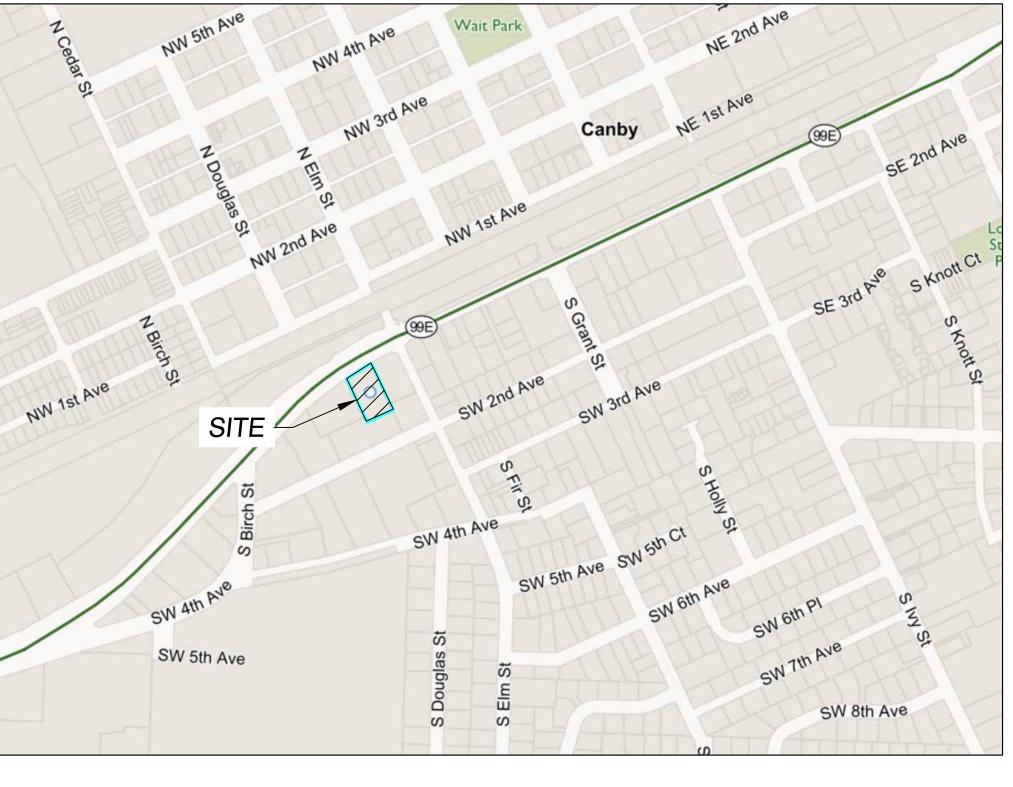

## SW QTR, SECTION 33 TOWNSHIP 3S, RANGE 1E W.M.

|         | SHEET LIST TABLE                              |
|---------|-----------------------------------------------|
| SHEET # | SHEET TITLE                                   |
| C1.0    | COVER SHEET                                   |
| C2.0    | EXISTING CONDITIONS SURVEY                    |
| C3.0    | DEMOLITION PLAN                               |
| C4.0    | PAVING & GRADING PLANS                        |
| C5.0    | SANITARY SEWER PLAN                           |
| C1.0    | EROSION CONTROL & TRANSPORTATIOIN COC DETAILS |
| C1.0    | ODOT TRANSPOTRATION STD. DETIALS              |
| C1.0    | SIGNING AND STRIPING PLAN                     |
| SP1.0   | SITE PLAN                                     |
| LS1.0   | LANDSCAPE PLAN                                |

#### **EXISTING CONDITIONS** SURVEY IN THE PHILANDER LEE D.L.C. IN THE SW 1/4 OF THE SW 1/4 OF SECTION 33 T. 3 S., R. 1 E., LEGEND: PARCEL NUMBER: 00793608 wv M INDICATES WATER VALVE 597 SW 1ST AVE , , , , INDICATES FIRE HYDRANT CITY OF CANBY, 97013 INDICATES WATER METER 🗆 WM сv INDICATES CONTROL VALVE CLACKAMAS COUNTY, OREGON GV INDICATES GAS VALVE INDICATES GAS METER ⊡ GM + 250.00' INDICATES SPOT ELEVATION INDICATES SIGN INDICATES CLEANOUT **o** CO INDICATES CATCH BASIN ଟ୍ର INDICATES STORM SEWER MANHOLE INDICATES ROOFDRAIN/DOWNSPOUT o RD INDICATES ELECTRIC METER ⊡EM Т INDICATES TRANSFORMER INDICATES BOLLARD INDICATES EVERGREEN TREE WITH TRUNK DIAMETER AND TYPE 12"FIR INDICATES DECIDUOUS TREE WITH TRUNK DIAMETER AND TYPE 12"MAPLE -INDICATES EDGE OF CONCRETE -INDICATES 5 FOOT INTERVAL CONTOUR -----INDICATES 1 FOOT INTERVAL CONTOUR