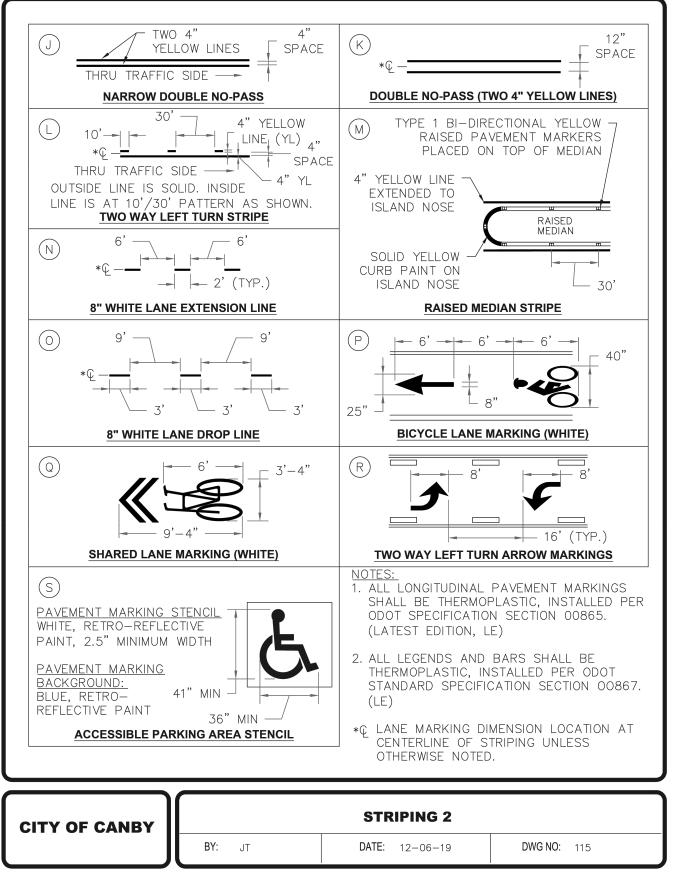

MAJ @ CANBY 'QSR' REMODEL

| C D 3 2½                                                                                                                                                                                                                                       | SIZE SCRIPT HT.                                                                                                                                                                | SPACING<br>BETWEEN<br>CHARACTEF<br>G H<br>1½ ½<br>2½ ¾                                                    | R<br>1½                                                                                                  | SPACE<br>S<br>% B<br>% B                             | 10' TO<br>STOP BAR VARIES 10'<br>CENTER ARROW IN TURN LANE.<br>SEE MUTCD FOR DETAILS.<br>RIGHT TURN LANE MARKINGS                                                                                                               | 10' TO VARIES FULL-WIDTH<br>STOP BAR VARIES FULL-WIDTH<br>TURN LANE<br>CENTER ARROW IN TURN LANE.<br>SEE MUTCD FOR DETAILS.<br>LEFT TURN LANE MARKINGS                                                                                                       |
|------------------------------------------------------------------------------------------------------------------------------------------------------------------------------------------------------------------------------------------------|--------------------------------------------------------------------------------------------------------------------------------------------------------------------------------|-----------------------------------------------------------------------------------------------------------|----------------------------------------------------------------------------------------------------------|------------------------------------------------------|---------------------------------------------------------------------------------------------------------------------------------------------------------------------------------------------------------------------------------|--------------------------------------------------------------------------------------------------------------------------------------------------------------------------------------------------------------------------------------------------------------|
| UNLESS SHOWN C<br>ING SPACE. SHOUL<br>½ B.<br>SNS AND INVOICE C<br>TAKING SIGN LOCA<br>S. SIGNS SHALL E<br>S RESPONSIBILITY<br>AND INSTALLING S<br>THE MANUAL OF<br>LUMINUM WITH 0.0<br>AFFIXED TO SIGN<br>AFTER INSTALLATI<br>OREFLECTIVE AND | D BE APPROXIMA<br>CONTRACTOR TO<br>TIONS AND OBTA<br>BE LOCATED PER<br>TO VERIFY THE FI<br>STREET NAME SIG<br>TRAFFIC CONTROI<br>8 MIN THICKNESS<br>POSTS USING ST<br>ON.      | INSTALL AL<br>INING UTILI<br>TYPICAL S<br>INAL STREE<br>SNS.<br>L DEVICES<br>S.<br>FAINLESS S             | L SIGNS, AN<br>TY LOCATES<br>GN LOCATIO<br>T NAMES W<br>(MUTCD, LA                                       | ND SHALL<br>5 FOR<br>ON AS<br>/ITH THE<br>.TEST ED.) | C<br>12'-9"<br>12'-9"<br>12'-9"<br>12'-9"<br>12'-9"<br>12'-9"<br>12'-9"<br>12'-9"<br>12'-9"<br>12'-9"<br>12'-9"<br>12'-9"<br>12'-9"<br>LOCATE STOP BARS PER ODOT STAND                                                          | CLANS<br>LOCATE CROSSWALKS PER ODOT STANDARD<br>DRAWING TM530. ADJUST SPACING TO<br>AVOID WHEEL PATHS.<br>CROSSWALK<br>(F)<br>*Q                                                                                                                             |
| HWA SERIES C AT                                                                                                                                                                                                                                | 100% WIDTH UNI                                                                                                                                                                 | ESS SPENIE                                                                                                | FD OTHERW                                                                                                |                                                      | DRAWING TM530.<br><u>12" STOP BAR</u>                                                                                                                                                                                           | 4" WHITE OR YELLOW LINE                                                                                                                                                                                                                                      |
| ABBREVIATED UPPE<br>LL CONSIST OF LO                                                                                                                                                                                                           | R-CASE LETTERS                                                                                                                                                                 | 5.                                                                                                        |                                                                                                          | VIJE.                                                | G                                                                                                                                                                                                                               | 10' 30'                                                                                                                                                                                                                                                      |
| LL CONSIST OF LO<br>ABBREVIATED AND<br>ASE LETTER(S). (<br>DWER CASE LETTER                                                                                                                                                                    | ER-CASE LETTERS<br>WER-CASE LETTE<br>CONSIST OF AN<br>("HANGING TAILS"<br>RS SHALL NOT BE                                                                                      | S.<br>IRS WITH AI<br>INITIAL UPF<br>)<br>E USED IN                                                        | N INITIAL<br>PER-CASE L<br>THE VERTIC.                                                                   | LETTER<br>AL                                         | ©<br>*Q<br>8"-WIDE<br>LINE                                                                                                                                                                                                      |                                                                                                                                                                                                                                                              |
| LL CONSIST OF LO<br>ABBREVIATED AND<br>ASE LETTER(S). (<br>DWER CASE LETTEF<br>RING. INCREASE TH                                                                                                                                               | ER-CASE LETTERS<br>WER-CASE LETTE<br>CONSIST OF AN<br>("HANGING TAILS"<br>RS SHALL NOT BE                                                                                      | S.<br>IRS WITH AI<br>INITIAL UPF<br>)<br>E USED IN                                                        | N INITIAL<br>PER-CASE L<br>THE VERTIC.                                                                   | LETTER<br>AL                                         | *¢                                                                                                                                                                                                                              |                                                                                                                                                                                                                                                              |
| LL CONSIST OF LO<br>ABBREVIATED AND<br>ASE LETTER(S). (<br>DWER CASE LETTER                                                                                                                                                                    | ER-CASE LETTERS<br>WER-CASE LETTE<br>("HANGING TAILS"<br>RS SHALL NOT BE<br>IE SIGN PANEL H<br>BE GREEN WITH W<br>MITH GOLD LETTER<br>TIONS:                                   | S.<br>INITIAL UPF<br>USED IN<br>EIGHT BY 1<br>HITE LETTE<br>RS.<br>ARKWAY S<br>ACE 1                      | N INITIAL<br>PER—CASE L<br>THE VERTIC.<br>"IF "HANG<br>RS.                                               | LETTER<br>AL<br>ING TAILS"<br>EET<br>RACE            | *Q-<br>8"-WIDE<br>LINE<br>*Q LANE MARKING DIMENSION LOCATIO<br>OTHERWISE NOTED<br>NOTES:<br>1. ALL LONGITUDINAL PAVEMENT MA<br>ODOT STANDARD SPECIFICATION S                                                                    | A" YELLOW SKIP CENTER LINE         A" YELLOW SKIP CENTER LINE         ON AT CENTERLINE OF STRIPING UNLESS         RKINGS SHALL BE THERMOPLASTIC, INSTALLED PER         SECTION 00865 (LATEST EDITION).         BE THERMOPLASTIC, INSTALLED PER ODOT STANDARD |
| LL CONSIST OF LO<br>ABBREVIATED AND<br>ASE LETTER(S). (<br>DWER CASE LETTER<br>RING. INCREASE TH<br>CATIONS<br>.OR:<br>AD SIGNS SHALL E<br>SHALL BE BLUE A<br>SUFFIX ABBREVIA<br>DR = DRIVE<br>LN = LANE                                       | ER-CASE LETTERS<br>WER-CASE LETTE<br>("HANGING TAILS"<br>RS SHALL NOT BE<br>IE SIGN PANEL H<br>BE GREEN WITH W<br>MITH GOLD LETTER<br>TIONS:<br>PKWY= PA<br>PL = PL            | S.<br>INITIAL UPF<br>USED IN<br>EIGHT BY 1<br>HITE LETTE<br>RS.<br>ARKWAY S<br>ACE 1                      | N INITIAL<br>PER-CASE L<br>THE VERTIC<br>" IF "HANG<br>RS.<br>RS.<br>T = STRE<br>ER = TERF               | LETTER<br>AL<br>ING TAILS"<br>EET<br>RACE            | *Q-<br>8"-WIDE<br>LINE<br>*Q LANE MARKING DIMENSION LOCATIO<br>OTHERWISE NOTED<br>NOTES:<br>1. ALL LONGITUDINAL PAVEMENT MA<br>ODOT STANDARD SPECIFICATION S<br>2. ALL LEGENDS AND BARS SHALL                                   | A" YELLOW SKIP CENTER LINE         A" YELLOW SKIP CENTER LINE         ON AT CENTERLINE OF STRIPING UNLESS         RKINGS SHALL BE THERMOPLASTIC, INSTALLED PER         SECTION 00865 (LATEST EDITION).         BE THERMOPLASTIC, INSTALLED PER ODOT STANDARD |
| LL CONSIST OF LO<br>ABBREVIATED AND<br>ASE LETTER(S). (<br>DWER CASE LETTER<br>RING. INCREASE TH<br>CATIONS<br>.OR:<br>AD SIGNS SHALL E<br>SHALL BE BLUE A<br>SUFFIX ABBREVIA<br>DR = DRIVE<br>LN = LANE                                       | ER-CASE LETTERS<br>WER-CASE LETTE<br>("HANGING TAILS"<br>RS SHALL NOT BE<br>IE SIGN PANEL H<br>BE GREEN WITH W<br>MITH GOLD LETTER<br>TIONS:<br>PKWY= PA<br>PL = PL            | S.<br>INITIAL UPF<br>USED IN<br>EIGHT BY 1<br>(HITE LETTE<br>RS.<br>ARKWAY S<br>ACE 1<br>(AD V            | N INITIAL<br>PER—CASE L<br>THE VERTIC.<br>" IF "HANG<br>RS.<br>RS.<br>T = STRE<br>ER = TERF<br>VAY = WAY | LETTER<br>AL<br>ING TAILS"<br>EET<br>RACE            | *Q-<br>8"-WIDE<br>LINE<br>*Q LANE MARKING DIMENSION LOCATIO<br>OTHERWISE NOTED<br>NOTES:<br>1. ALL LONGITUDINAL PAVEMENT MA<br>ODOT STANDARD SPECIFICATION S<br>2. ALL LEGENDS AND BARS SHALL                                   | A" YELLOW SKIP CENTER LINE         A" YELLOW SKIP CENTER LINE         ON AT CENTERLINE OF STRIPING UNLESS         RKINGS SHALL BE THERMOPLASTIC, INSTALLED PER         SECTION 00865 (LATEST EDITION).         BE THERMOPLASTIC, INSTALLED PER ODOT STANDARD |
| LL CONSIST OF LO<br>ABBREVIATED AND<br>ASE LETTER(S). (<br>DWER CASE LETTER<br>RING. INCREASE TH<br>CATIONS<br>.OR:<br>AD SIGNS SHALL E<br>SHALL BE BLUE A<br>SUFFIX ABBREVIA<br>DR = DRIVE<br>LN = LANE                                       | ER-CASE LETTERS<br>WER-CASE LETTE<br>("HANGING TAILS"<br>RS SHALL NOT BE<br>IE SIGN PANEL H<br>BE GREEN WITH W<br>MITH GOLD LETTER<br>TIONS:<br>PKWY= PA<br>PL = PL<br>RD = RO | S.<br>INITIAL UPF<br>USED IN<br>EIGHT BY 1<br>HITE LETTE<br>RS.<br>ARKWAY S<br>ACE 1<br>DAD V<br>ING NOTI | N INITIAL<br>PER—CASE L<br>THE VERTIC.<br>" IF "HANG<br>RS.<br>RS.<br>T = STRE<br>ER = TERF<br>VAY = WAY | LETTER<br>AL<br>ING TAILS"<br>EET<br>RACE            | *Q-<br>8"-WIDE<br>LINE<br>*Q LANE MARKING DIMENSION LOCATIO<br>OTHERWISE NOTED<br>NOTES:<br>1. ALL LONGITUDINAL PAVEMENT MA<br>ODOT STANDARD SPECIFICATION S<br>2. ALL LEGENDS AND BARS SHALL<br>SPECIFICATION SECTION 00867 (L | ATEST EDITION).                                                                                                                                                                                                                                              |