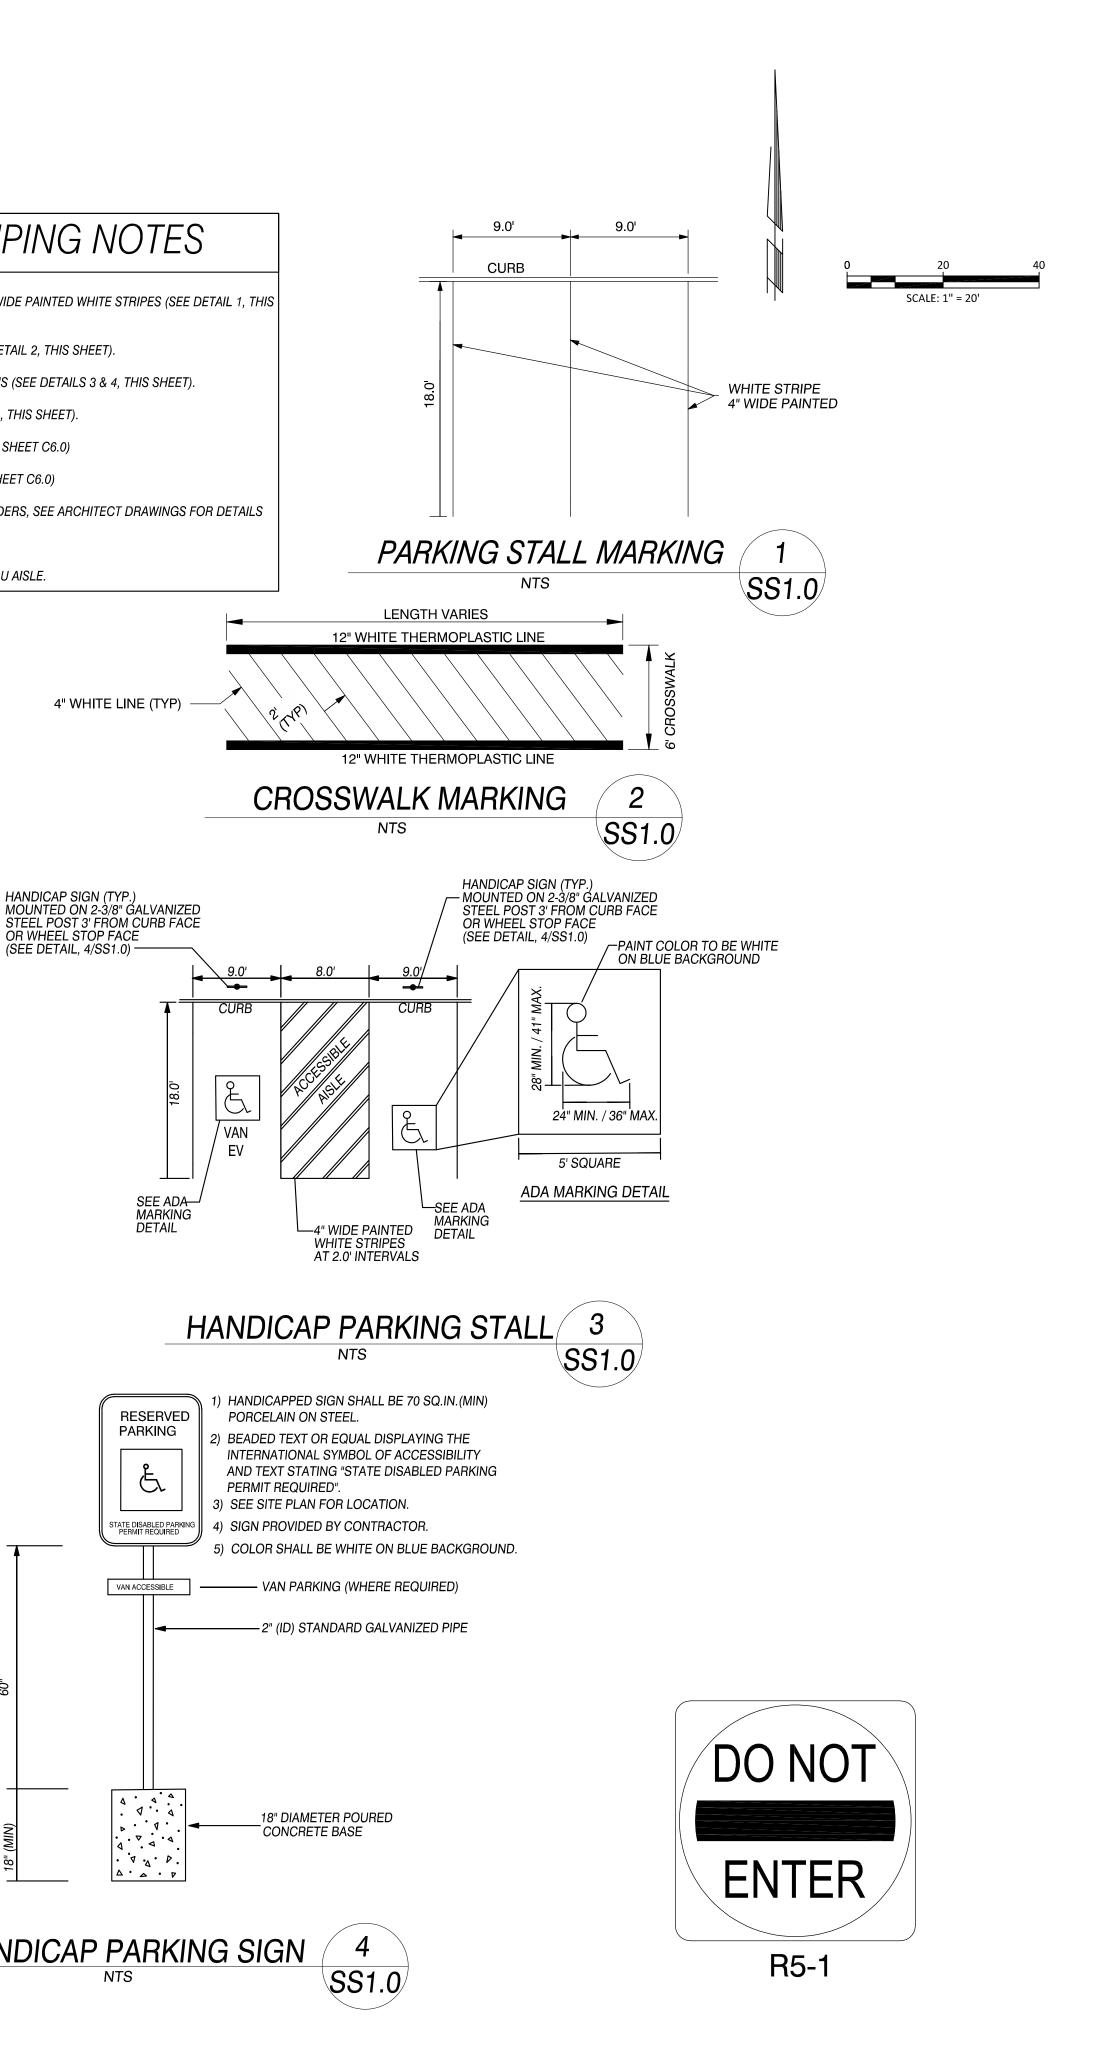

## SIGNING AND STRIPING NOTES

- (1) INSTALL STANDARD PARKING STALLS WITH 4" WIDE PAINTED WHITE STRIPES (SEE DETAIL 1, THIS SHEET).
- (2) INSTALL 6' WIDE CROSSWALK MARKING (SEE DETAIL 2, THIS SHEET).
- (3) INSTALL HANDICAP PARKING STALLS AND SIGNS (SEE DETAILS 3 & 4, THIS SHEET).
- (4) INSTALL DO NOT ENTER SIGN (SEE DETAIL R5-1, THIS SHEET).
- (5) INSTALL DIRECTIONAL ARROW (SEE DETAIL ON SHEET C6.0)
- 6. INSTALL LEFT TURN ARROW (SEE DETAIL ON SHEET C6.0)
- 7. WAITING/PICKUP STALLS & SIGNS FOR PRE-ORDERS, SEE ARCHITECT DRAWINGS FOR DETAILS
- 8. 12" STOP BAR (SEE DETAIL ON SHEET C6.0)
- (9.) 4" WIDE PAINTED WHITE STRIPE FOR DRIVE-THRU AISLE.