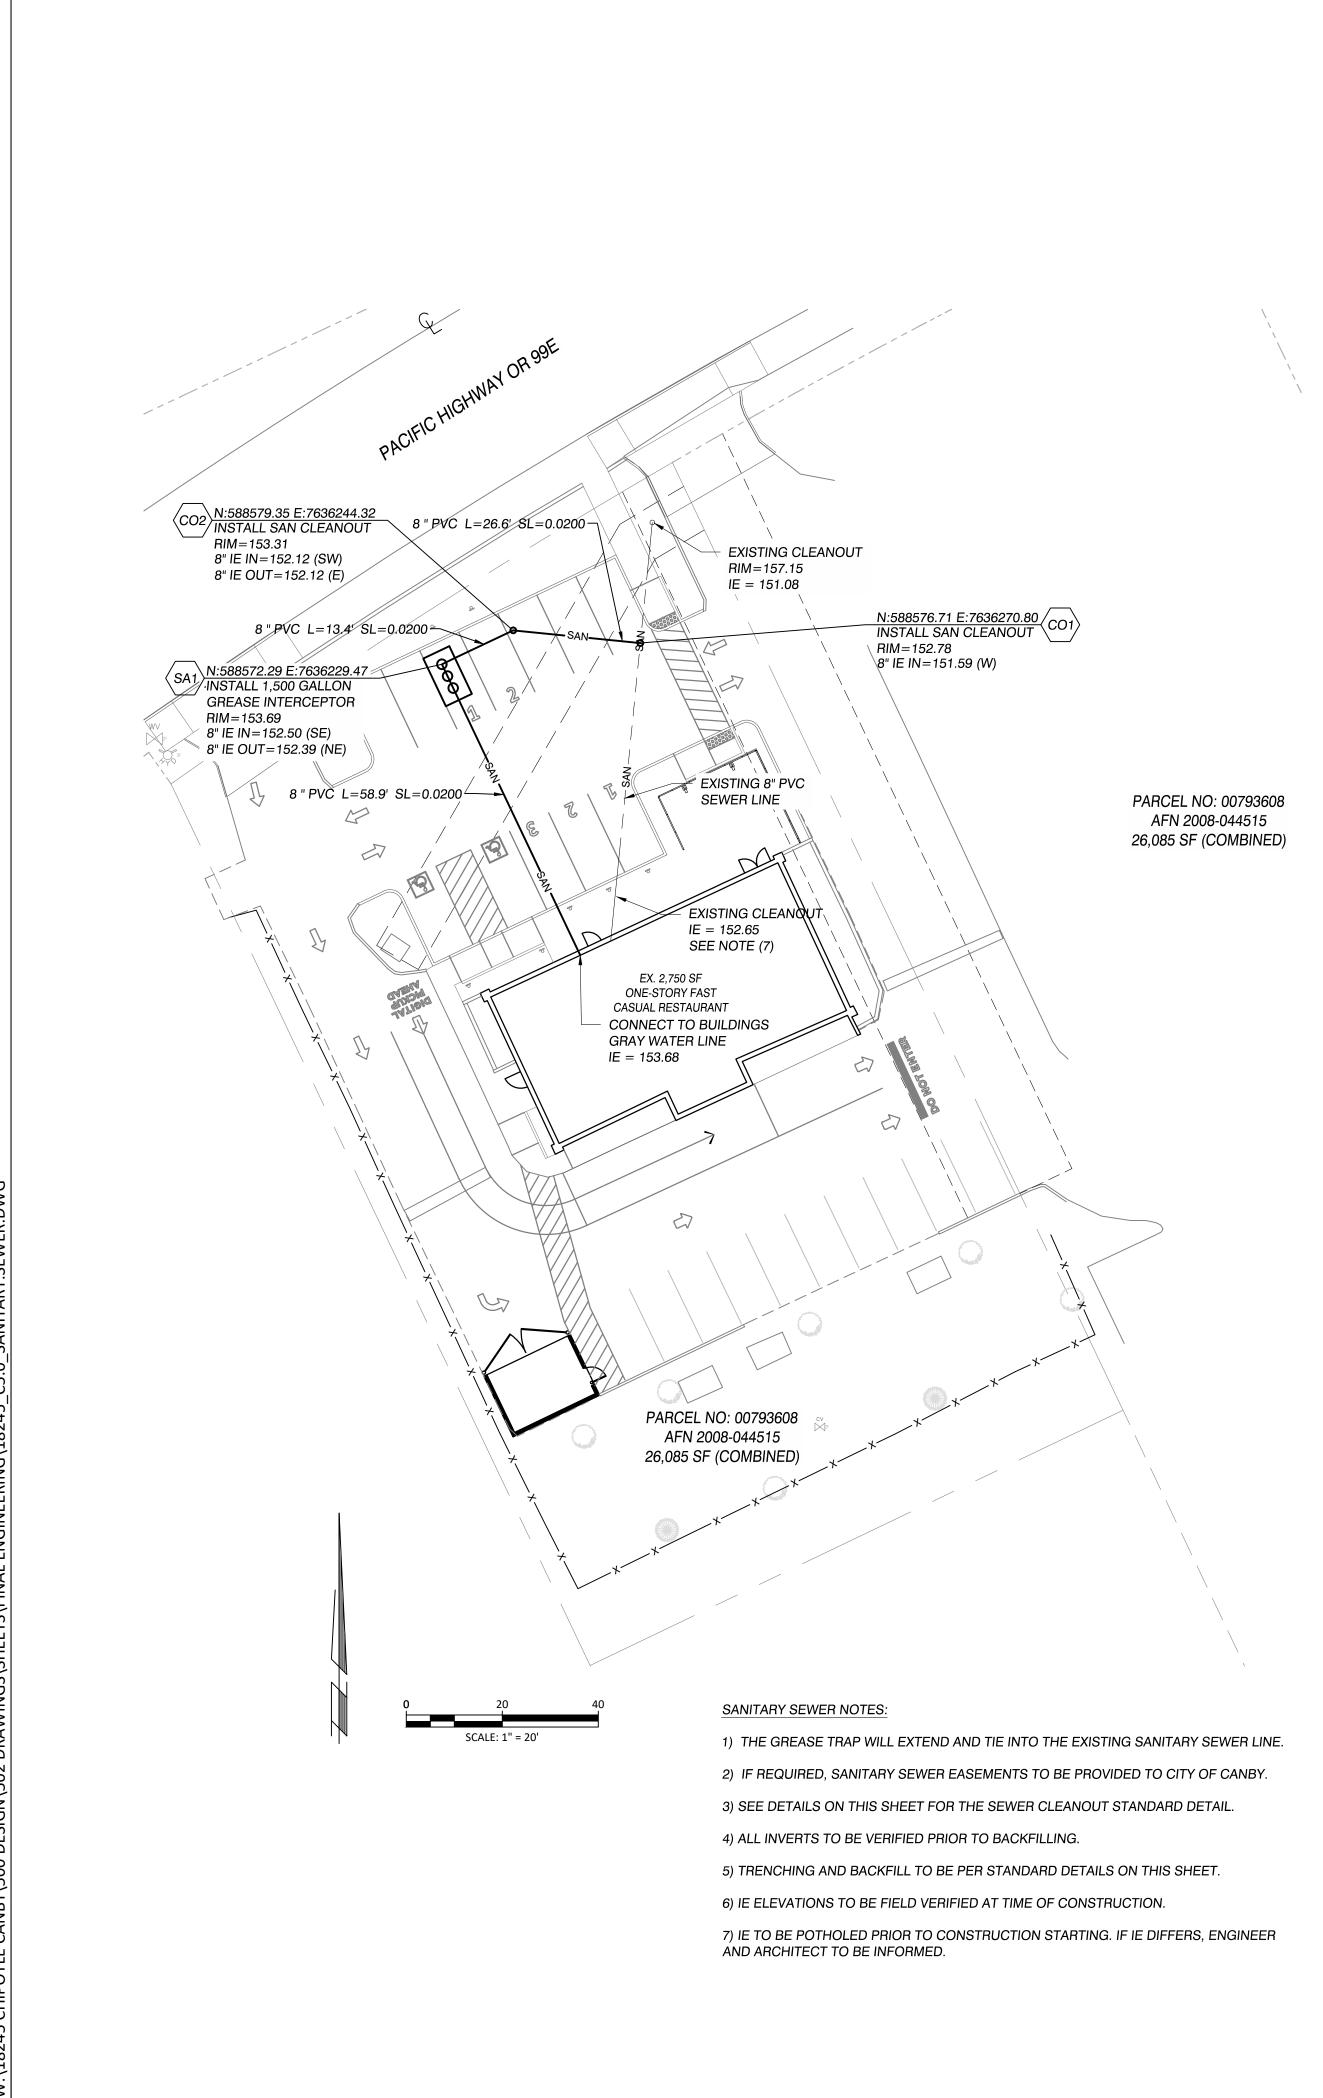

| LEGE                             | IND                  |  |
|----------------------------------|----------------------|--|
|                                  | — PERIMETER OF SITE  |  |
|                                  |                      |  |
|                                  | — CENTERLINE OF ROAD |  |
|                                  | FACE OF CURB         |  |
|                                  | LOT LINE             |  |
|                                  | EASEMENT LINE        |  |
| STM                              | STORM SEWER LINE     |  |
| · — — — STM — — –                | EXIST STORM SEWER    |  |
| SAN                              | SANITARY SEWER LINE  |  |
| SAN                              | EXIST SANITARY SEWER |  |
| ———— W ————                      | WATER SERVICE LINE   |  |
| W                                |                      |  |
| ———— 123 ————                    | GRADED CONTOUR LINE  |  |
| - — — — 123 — — —                | EXIST CONTOUR LINE   |  |
| MANHOLE                          | WATER SERVICE METER  |  |
| $\otimes$ water valve and box    |                      |  |
| $\bigcirc$ FIRE HYDRANT ASSEMBLY | GAS RISER            |  |
|                                  |                      |  |
| CATCH BASIN                      |                      |  |
| A THRUST BLOCK                   |                      |  |
|                                  | SIGN POST            |  |