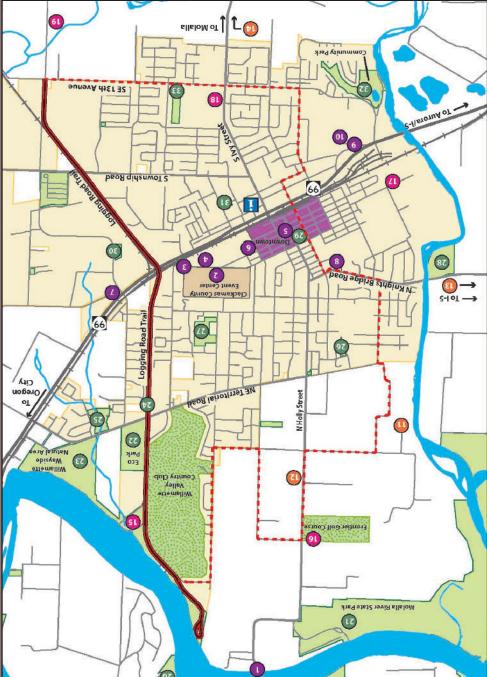

| estaurants & Taprooms                                                           |    | Coffee Shops                                                  |                                           |           | Gas Stations                                         |                                    |
|---------------------------------------------------------------------------------|----|---------------------------------------------------------------|-------------------------------------------|-----------|------------------------------------------------------|------------------------------------|
| ner's Custom Meats 2 N Grant Street (503)851-2452                               | 1  | <b>The Human Bean</b><br>318 SW 1st Street                    | (503)263-2326                             | 34        | Space Age Fuel & Quik I<br>1120 SW 1st Avenue        | <b>Mart</b><br>(503)266-9515       |
| stom butcher shop & deli, with drinks & beer.                                   |    | <b>Dutch Bros</b>                                             |                                           | 35        | Chevron                                              |                                    |
| ckstop Bar & Grill 1 N Grant Street (503)263-6606                               | 2  | 1115 SW 1st Avenue ( Starbucks Coffee                         | (503)263-8824                             |           | 262 SE 1st Avenue<br>Fred Meyer Fueling Stat         | (503)263-6947                      |
| nily-friendly, full bar, sports memorabilia & TVs.                              |    |                                                               | (503)313-8798                             | 36        |                                                      | (503)263-4100                      |
| ce's Place                                                                      | 3  | ,                                                             | (503)266-5356                             | 37        | 76 Food Mart                                         |                                    |
| NW 1st Avenue (503)266-9343<br>with full bar; shuffleboard & pool tables.       |    | Entertainment                                                 |                                           |           | 453 SE 1st Avenue                                    | (503)263-6876                      |
| e Time                                                                          | 4  | <b>Clackamas County Event</b>                                 |                                           | 38        | <b>Shopping Centers</b>                              | S                                  |
| NW 1st Avenue (503)266-2623 ardable Asian-fusion meals.                         |    | 694 NE 4th Avenue (                                           | (503)266-1136                             | 20        | Canby Square                                         |                                    |
| ddin' River Chocolates & Wine Bar                                               | 5  | <b>Canby Public Library</b><br>292 N Holly Street (           | (503)266-3394                             | 39        | 1025-1061 SW 1st Avenue<br>Safeway, Big 5 Sporting G |                                    |
| 2 NW 1st Avenue (503)263-2626<br>urmet chocolate and wine bar; dinner specials. |    | Cinema 8                                                      |                                           | 40        | Ace Hardware, among other                            |                                    |
| Kitchen                                                                         | 6  | 252 NE 2nd Avenue ( Canby Depot Museum                        | (503)266-8438                             | 41        | Canby Market Center<br>1369-1499 SE 1st Avenue       |                                    |
| NW 1st Avenue (503)266-8898 nese food with fresh ingredients.                   |    |                                                               | (503)266-6712                             |           | Fred Meyer, Radio Shack,                             | Papa Murphy's,                     |
| ppy's Greasy Spoon                                                              | 7  | Boutique Shops                                                |                                           |           | Nature's Pet, among other                            |                                    |
| NW 2nd Avenue (503)266-5452<br>st breakfast in town," diner-style lunch & more. |    | Born & Raised                                                 |                                           | 42        | Banks and Credit                                     | Unions                             |
| xaca Bakery                                                                     | 8  | 486 NW 3rd Avenue (                                           | (503)758-2439                             |           | Chase Bank                                           | - Omons                            |
| NW 2nd Avenue (503)263-4865<br>tures Oaxaca-style pastries, breads, & cakes.    |    | Brand-new addition to Canb<br>home-goods and gifts, all n     |                                           |           | 435 N Holly Street                                   | (503)266-4005                      |
| inders                                                                          | 9  | <b>Parsons Canby Pharmacy</b>                                 | У                                         | 43        | <b>Key Bank</b><br>200 NW 2nd Avenue                 | (503)980-6503                      |
| NW 1st Avenue (503)266-1210                                                     |    | 294 NW 2nd Avenue ( Old-fashioned pharmacy wi                 | (503)266-2233<br>th an extensive greeting |           | Wells Fargo Bank                                     |                                    |
| with lottery machines.<br>In Dish Cuisine                                       | 10 | card selection, clothing opti                                 | ions, cafe, & gifts.                      |           | 150 NW 2nd Avenue Clackamas Community I              | (503)266-1126<br>Federal Credit Un |
| N Ivy Street (503)263-9898                                                      |    | Judson Roy Home Furnis<br>193 NW 2nd Avenue                   | <b>shings</b><br>(503)266-9800            | 44        | 223 NE 2nd Avenue                                    | (503)656-0671                      |
| ditional Thai noodles & curries; lunch specials.<br>par Plum's Café & Bakery    | 11 | Furniture, décor & gift shop                                  |                                           |           | <b>US Bank</b><br>111 S Elm Street                   | (503)266-7444                      |
| N Ivy Street (503)266-1441                                                      |    | <b>Especially For You</b>                                     |                                           | 45        | Columbia Bank                                        | (303)200-7444                      |
| ne-style restaurant cooking & baked goods.  • Wild Hare Saloon                  | 12 | Women's boutique featuring                                    |                                           |           |                                                      | (503)651-3157                      |
| 0 SW 1st Avenue (503)651-4273                                                   |    | <b>Heavenly Bridal Boutique</b>                               | e                                         | 46        | Pharmacies                                           |                                    |
| ge menu with burgers, steaks, salads; live music.  B Taproom                    | 13 | 249 NW 2nd Avenue (<br>Boutique shop featuring we             | (503)307-0805<br>edding gowns & formal    |           | Parsons Canby Pharmac                                | cv                                 |
| 9 SW 1st Avenue (503)263-2337                                                   |    | attire, including vintage and                                 |                                           | 47        | 294 NW 2nd Avenue                                    | (503)266-2233                      |
| ty-six rotating taps: beer, cider, & wine.<br>ii Corner                         | 14 | Ultimate Team Spirit<br>123 NW 2nd Avenue (                   | (503)266-6283                             | 47        | Walgreens<br>1080 SW 1st Avenue                      | (503)263-1600                      |
| 9 SW 1st Avenue (503)263-2442                                                   |    | Features local team and col                                   | rporate apparel,                          |           | <b>Dave's Prescription Sho</b>                       | p                                  |
| ular Thai noodles, curries, & more.  Dorados Mexican Restaurant                 | 15 | screen-printing services, & Wallflower's Framing Ga           |                                           | 48        | 9110 SW 4th Avenue<br>Rite-Aid                       | (503)266-2081                      |
| 1 SW 1st Avenue (503)263-3940                                                   | 15 | 288 NW 1st Avenue (                                           | (503)263-6911                             |           | 891 SE 1st Avenue                                    | (503)266-6381                      |
| sic Mexican food with margaritas, beer, & wine.                                 | 16 | Specializing in beautiful cus<br>original art and fine home f |                                           |           | Fred Meyer<br>1401 SE 1st Avenue                     | (503)263-4128                      |
| Chilito Restaurant SW 1st Avenue (503)266-4966                                  | 16 | Ladybug Chocolates                                            |                                           | 49        | 1-TOT SE 15t AVEILUE                                 | (303)203-4120                      |
| hentic Mexican-style lunches and dinners.                                       | 17 | 266 NW 1st Avenue ( Hand-crafted truffles & crea              | (503)263-3353<br>ative chocolate          |           | Gyms                                                 |                                    |
| vel's Lone Elder Pizza<br>SW 1st Avenue (503)266-1888                           | 17 | confections; chocolate-cove                                   |                                           |           | The Fitness Studio                                   | (502)266 6662                      |
| ily-owned pizza parlor with fun décor; delivery.                                | 10 | <b>Big White Goose</b><br>248 NW 1st Avenue (                 | (503)266-6960                             | 50        | 181 N Grant Street  Balance & Harmony                | (503)266-6662                      |
| • <b>Gold Dragon</b><br>SW 2nd Avenue (503)263-1877                             | 18 | Distinctive boutique featuril                                 | ng one-of-a-kind gift                     |           | 136 N Grant Street                                   | (503)266-9939                      |
| ssic Chinese food; meat & vegetarian options.                                   | 10 | items, hand-painted furnitu  Canby Music                      | re, and home decor.                       | 51        | <b>Snap Fitness</b><br>1109 SW 1st Avenue            | (503)266-5515                      |
| Ily's Chinese Kitchen SE 1st Avenue (503)266-2221                               | 19 | 232 NW 1st Avenue (                                           | (503)263-2263                             | 31        | Total Body Pilates                                   |                                    |
| nese restaurant with generous portions.                                         |    | Local source for instrument                                   |                                           |           | 655 SW 2nd Avenue<br>Club Fit                        | (503)722-5929                      |
| tano's Pizza<br>5 SE 1st Avenue (503)266-1444                                   | 20 | other music supplies; lesso. Bikes & More                     | ns avaliable.                             | 52        |                                                      | (503)266-6166                      |
| a and salad bar with ample seating; delivery.                                   |    | 200 NW 1st Avenue (                                           | (503)266-9535                             |           | T annual                                             |                                    |
| evo Vallarta Restaurant<br>5 SE 1st Avenue (503)266-1782                        | 21 | Sales & repairs on various i<br>bicycle helmets, lights, & m  |                                           |           | Laundry                                              |                                    |
| ditional Mexican fare; full bar.                                                |    | Bricks & Minifigs                                             |                                           | 53        | Canby Station Cleaners<br>106 N Ivy Street           | (503)266-2774                      |
| cuits Cafe                                                                      | 22 | 250 SW 1st Avenue (<br>Flagship location for the lar          | (503)263-3337<br>gest aftermarket LEGO    |           | Dry cleaning, laundry, alte                          |                                    |
| y atmosphere; serving breakfast and lunch.                                      |    | stores in the country, featu                                  |                                           |           | & gown preservation.  Canby Cleaners                 |                                    |
| ental Grill<br>7 SE 1st Avenue (503)263-3445                                    | 23 | <b>Spring Chickens</b> 275 S Ivy Street (                     | (503)263-1278                             | 54        | 329 SE 1st Avenue                                    | (503)266-9414                      |
| rdable teriyaki cuisine with fresh ingredients.                                 |    | A wide selection of whimsic                                   | al art and handcrafted                    |           | Dry cleaning, alterations, l  Maytag Laundromat      | aundry service.                    |
|                                                                                 |    | gifts. Art studio offers paint <b>Degrees of Chic</b>         | ing and crafting classes.                 | 55        |                                                      | (503)869-1713                      |
| st Food                                                                         |    | 1477 SE 1st Avenue (                                          | (503)266-1185                             |           | A account a deli-                                    |                                    |
| tucky Fried Chicken<br>1 SW 1st Avenue (503)266-6171                            | 24 | An upscale consignment bo brand-name junior & wome            |                                           |           | Accommodations Country Inn                           |                                    |
| da Express                                                                      | 25 | brand-name junior & wome                                      | ar s clouring & shoes.                    |           |                                                      | (503)266-5400                      |
| 0 SW 1st Avenue (503)263-3700<br>gerville                                       | 26 | Antiques                                                      |                                           |           |                                                      |                                    |
| SW 1st Avenue (503)266-2568                                                     |    | <b>Retro Revival</b><br>280 N Grant Street (                  | (503)468-7090                             | 56        | City Services                                        |                                    |
|                                                                                 | 27 | An extensive selection of vi                                  | ntage furniture, clothing,                |           | Police Department<br>1175 NW 3rd Avenue              | (503)266-1104                      |
| o Bell                                                                          | 28 | art, and home goods with a Red Door Antiques                  | mid-century vibe.                         | 57        | City Hall                                            | . ,                                |
| SW 1st Avenue (503)263-6665                                                     |    | 394 NW 1st Avenue (                                           | (503)592-9400                             | 37        | 182 N Holly Street  Development Services             | (503)266-4021                      |
| <b>Donald's</b><br>SW 1st Avenue (503)266-5900                                  | 29 | A large assortment of antiq                                   | ues, collectibles, and                    |           | 111 NW 2nd Avenue                                    | (503)266-7001                      |
| ry Queen                                                                        | 30 | repurposed items from over                                    | 1 40 Venaors.                             |           | <b>Chamber of Commerce</b><br>191 SE 2nd Avenue      | (503)266 4600                      |
| ' SW 1st Avenue (503)266-7171<br>nny's                                          | 31 | Grocery Stores                                                |                                           |           | Fire Department                                      | (503)266-4600                      |
| 59 SE 1st Avenue (503)263-3193                                                  |    | Cutsforth Thriftway                                           | (502)266 2046                             | 58        | 221 S Pine Street                                    | (503)266-5851                      |
| 'l's Jr.<br>3 SE 1st Avenue (503)263-2275                                       | 32 | 225 NE 2nd Avenue ( Safeway                                   | (503)266-2016                             | <b>59</b> | Canby Area Transit (CAT<br>195 S Hazel Dell Way      | <b>「)</b><br>(503)266-4022         |
| bway                                                                            | 33 | 1055 SW 1st Avenue (                                          | (503)266-5890                             |           |                                                      | (503)266-0717                      |
|                                                                                 |    | Fred Meyer                                                    |                                           | 60        |                                                      |                                    |
| 77 SE 1st Avenue (503)266-9340                                                  |    |                                                               | (503)263-4100                             |           |                                                      |                                    |

| Panda Express 1020 SW 1st Avenue                                                                                                                                                                                                       | (503)266-6171                                                                                                                        | <b>25</b>                                                                                                                                                                                                                                                                                                                                                                                                                                                                                                                                                                                                                                                                                                                                                                                                                                                                                                                                                                                                                                                                                                                                                                                                                                                                                                                                                                                                                                                                                                                                                                                                                                                                                                                                                                                                                                                                                                                                                                                                                                                                                                                      | ntiques                                                                                              | omen's clothing & shoes.                                                                                                                                                     |                                                                                                                                                                                                                                                                                                                                                                                                                                                                                                                                                                                                                                                                                                                                                                                                                                                                                                                                                                                                                                                                                                                                                                                                                                                                                                                                                                                                                                                                                                                                                                                                                                                                                                                                                                                                                                                                                                                                                                                                                                                                                                                                | Country Inn<br>463 SW 1st Avenue                                                                                                                                                                                                                        | (503)266-5400                                                                                                                                                                                         | 84                               |
|----------------------------------------------------------------------------------------------------------------------------------------------------------------------------------------------------------------------------------------|--------------------------------------------------------------------------------------------------------------------------------------|--------------------------------------------------------------------------------------------------------------------------------------------------------------------------------------------------------------------------------------------------------------------------------------------------------------------------------------------------------------------------------------------------------------------------------------------------------------------------------------------------------------------------------------------------------------------------------------------------------------------------------------------------------------------------------------------------------------------------------------------------------------------------------------------------------------------------------------------------------------------------------------------------------------------------------------------------------------------------------------------------------------------------------------------------------------------------------------------------------------------------------------------------------------------------------------------------------------------------------------------------------------------------------------------------------------------------------------------------------------------------------------------------------------------------------------------------------------------------------------------------------------------------------------------------------------------------------------------------------------------------------------------------------------------------------------------------------------------------------------------------------------------------------------------------------------------------------------------------------------------------------------------------------------------------------------------------------------------------------------------------------------------------------------------------------------------------------------------------------------------------------|------------------------------------------------------------------------------------------------------|------------------------------------------------------------------------------------------------------------------------------------------------------------------------------|--------------------------------------------------------------------------------------------------------------------------------------------------------------------------------------------------------------------------------------------------------------------------------------------------------------------------------------------------------------------------------------------------------------------------------------------------------------------------------------------------------------------------------------------------------------------------------------------------------------------------------------------------------------------------------------------------------------------------------------------------------------------------------------------------------------------------------------------------------------------------------------------------------------------------------------------------------------------------------------------------------------------------------------------------------------------------------------------------------------------------------------------------------------------------------------------------------------------------------------------------------------------------------------------------------------------------------------------------------------------------------------------------------------------------------------------------------------------------------------------------------------------------------------------------------------------------------------------------------------------------------------------------------------------------------------------------------------------------------------------------------------------------------------------------------------------------------------------------------------------------------------------------------------------------------------------------------------------------------------------------------------------------------------------------------------------------------------------------------------------------------|---------------------------------------------------------------------------------------------------------------------------------------------------------------------------------------------------------------------------------------------------------|-------------------------------------------------------------------------------------------------------------------------------------------------------------------------------------------------------|----------------------------------|
| Burgerville 909 SW 1st Avenue Frack Burger 919 SW 4th Avenue Taco Bell 845 SW 1st Avenue McDonald's 709 SW 1st Avenue Dairy Queen 597 SW 1st Avenue Denny's 1369 SE 1st Avenue Carl's Jr. 1463 SE 1st Avenue Subway 1477 SE 1st Avenue | (503)266-2568<br>(503)266-7654<br>(503)263-6665<br>(503)266-5900<br>(503)266-7171<br>(503)263-3193<br>(503)263-2275<br>(503)266-9340 | 26 Re 28 28 An 28 Re 29 39 A lo 30 rep 31 Graph San 32 22: San 33 10: Free                                                                                                                                                                                                                                                                                                                                                                                                                                                                                                                                                                                                                                                                                                                                                                                                                                                                                                                                                                                                                                                                                                                                                                                                                                                                                                                                                                                                                                                                                                                                                                                                                                                                                                                                                                                                                                                                                                                                                                                                                                                     | tro Revival  O N Grant Street extensive selection of and home goods wi d Door Antiques NW 1st Avenue | (503)468-7090 of vintage furniture, clothing, th a mid-century vibe.  (503)592-9400 ntiques, collectibles, and over 40 vendors.  (503)266-2016  (503)266-5890  (503)263-4100 | 56<br>57<br>58<br>59<br>60                                                                                                                                                                                                                                                                                                                                                                                                                                                                                                                                                                                                                                                                                                                                                                                                                                                                                                                                                                                                                                                                                                                                                                                                                                                                                                                                                                                                                                                                                                                                                                                                                                                                                                                                                                                                                                                                                                                                                                                                                                                                                                     | City Services  Police Department 1175 NW 3rd Avenue City Hall 182 N Holly Street Development Services 111 NW 2nd Avenue Chamber of Commerce 191 SE 2nd Avenue Fire Department 221 S Pine Street Canby Area Transit (C. 195 S Hazel Dell Way Dial-A-Ride | (503)266-7001<br>(503)266-4600<br>(503)266-5851                                                                                                                                                       | 85<br>86<br>87<br>88<br>89<br>90 |
| Map is not to scale  Union Pacific Railroad  12 61 23 65 65 65 65 65 65 65 65 65 65 65 65 65                                                                                                                                           | NW 2nd Ave  NW 1st A                                                                                                                 | Knights Bridge Road/ I-5 Transfer 42 Trans | 67 To Ferry  Wait Park  Wait Park  10  11  13  143  150  10  10  10  10  10  10  10  10  1           | . ,                                                                                                                                                                          | And Continue |                                                                                                                                                                                                                                                         | Restaurant & Tapro Fast Food Coffee Shops Entertainment Boutique Shops Antiques Grocery Stores Gas Stations Shopping Centers Banks & Credit Unio Pharmacies Gyms Laundry Accommodations City Services |                                  |