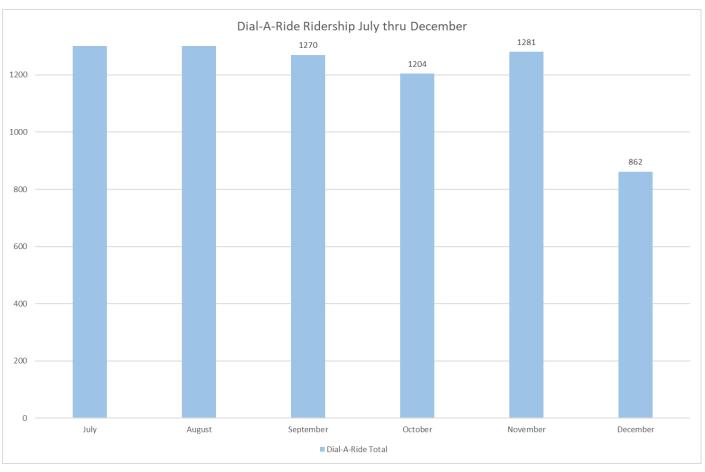

99x route ridership:   | 103 trips |
| December average daily weekday daily 99x route ridership:   | 179 trips |
| December average daily weekend daily 99x route ridership:   | 84 trips  |
|                                                             |           |
| November average daily weekday Dial-a-Ride route ridership: | 54 trips  |
| November average daily weekend Dial-a-Ride route ridership: | 37 trips  |
| December average daily weekday Dial-a-Ride route ridership: | 38 trips  |
| December average daily weekend Dial-a-Ride route ridership: | 22 trips  |
|                                                             |           |
| November average daily Loop ridership:                      | 80 trips  |
| December average daily Loop ridership:                      | 78 trips  |







### 3) Transit Advisory Committee:

The next Transit Committee will be January 25th, 2023, in the Council Chambers at 6pm (virtual options available).

The advisory committee is now full.

### 4) Shelter Project:

The shelter project is tied to ODOTs 99E project. There are 10 stops that will be updated in accordance with the project. Of the 10 total stops, 6 will be prepared by ODOT and completed by the city. Four stops will be prepared and completed by the city.

The ODOT project is moving forward again and we are looking forward to installing the shelters soon.

#### 5) New Transit Building:

Transit has begun meeting with the architect to plan the design of the building.

# 6) Canby Loop Saturday Service:

The Saturday Loop began September 16, 2023. The ridership is currently averag