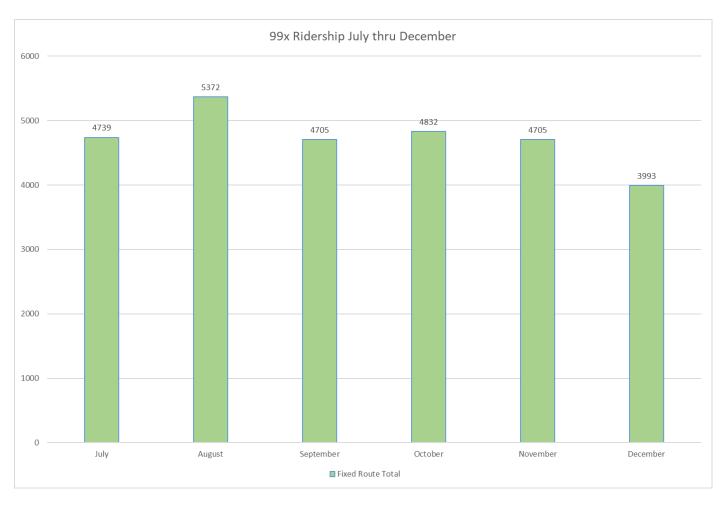

y 99x route ridership:   | 103 trips |
| December average daily weekday daily 99x route ridership:   | 179 trips |
| December average daily weekend daily 99x route ridership:   | 84 trips  |
|                                                             |           |
| November average daily weekday Dial-a-Ride route ridership: | 54 trips  |
| November average daily weekend Dial-a-Ride route ridership: | 37 trips  |
| December average daily weekday Dial-a-Ride route ridership: | 38 trips  |
| December average daily weekend Dial-a-Ride route ridership: | 22 trips  |
|                                                             |           |
| November average daily Loop ridership:                      | 80 trips  |
| December average daily Loop ridership:                      | 78 trips  |







### 3) Transit Advisory Committee:

The next Transit Committee will be January 25th, 2023, in the Council Chambers at 6pm (virtual options available).

The advisory committee is now full.

### 4) Shelter Project:

The shelter project is tied to ODOTs 99E project. There are 10 stops that will be updated in accordance with the project. Of the 10 total stops, 6 will be prepared by ODOT and completed by the city. Four stops will be prepared and completed by the city.

The ODOT project is moving forward again and we are looking forward to installing the shelters soon.

#### 5) New Transit Building:

Transit has begun meeting with the architect to plan the design of the building.

# 6) Canby Loop Saturday Service:

The Saturday Loop began September 16, 2023. The ridership is currently aver