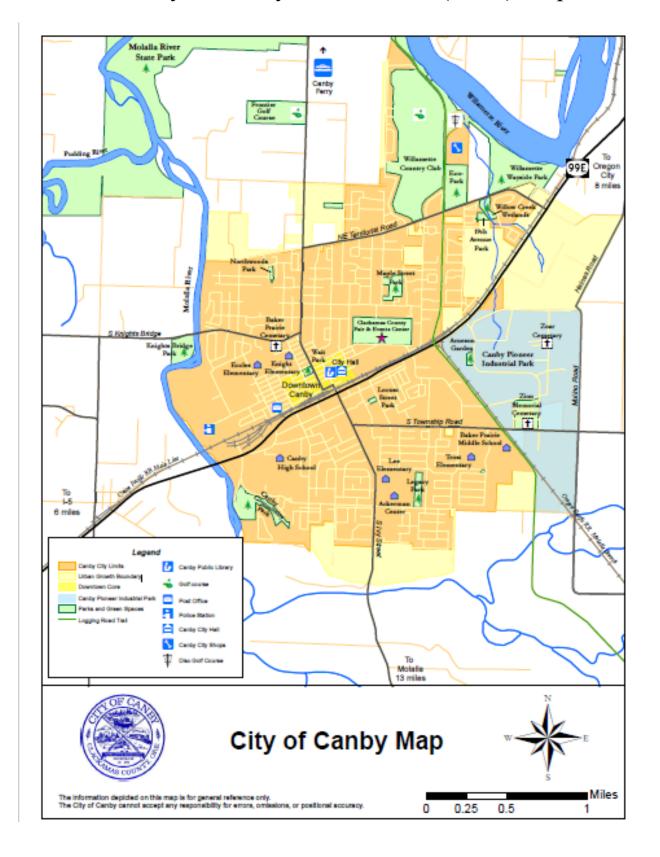

The program is available to riders within the Canby Urban Growth Boundary (see map page 2) or who are within an area of CAT's 99X service. Contact CAT to inquire about 99x service area eligibility.

Assistance is provided in the form of Monthly Passes and 24 Ride Punch Passes. Single ride tokens or a discount may be available based on circumstances.

## City of Canby Service Area (UGB) Map

| Office Use Only: |  |
|------------------|--|
| Received date:   |  |
| Approved by:     |  |