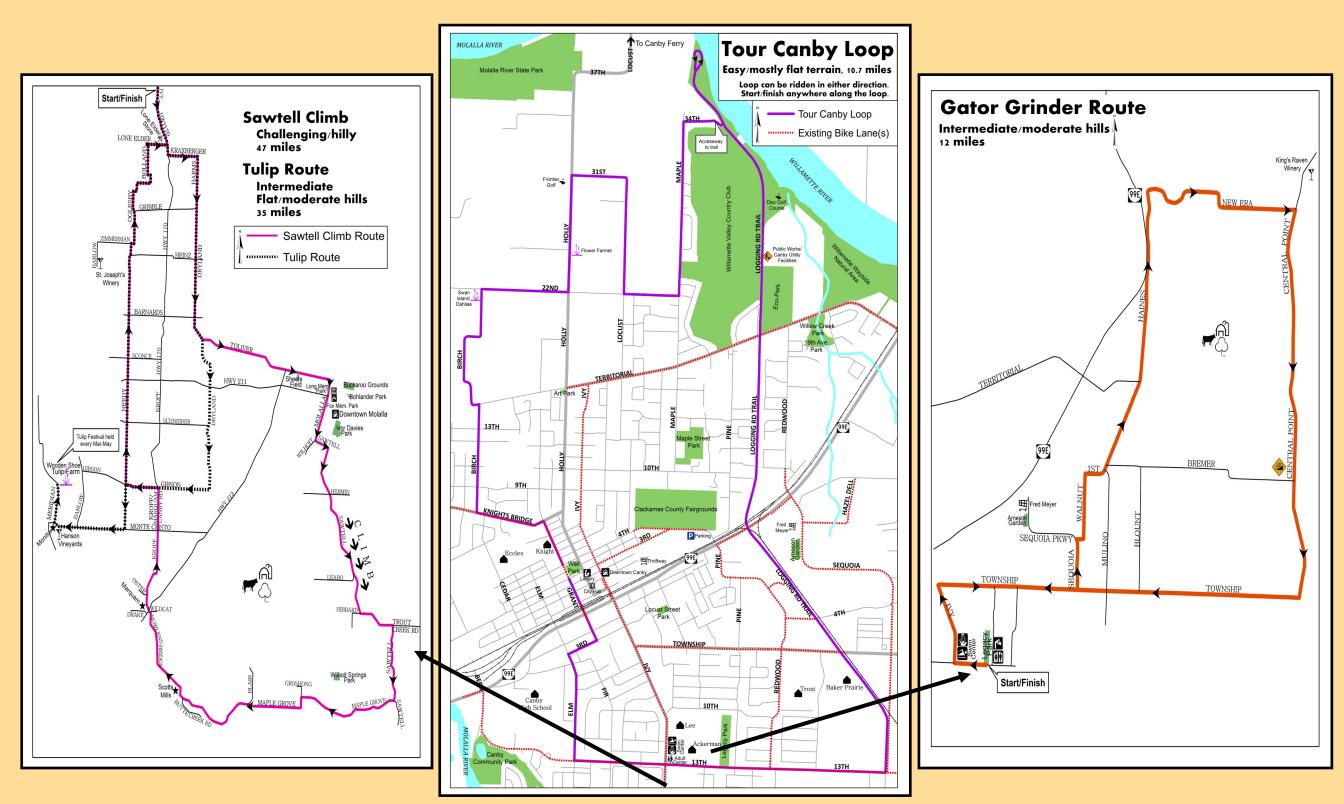

## **Oregon Bicycling Guides**

Get the "Explore Canby" app available on IPhone and Android

Plan your trip, find things to do and places to stay at www.mthoodterritory.com

Other Oregon bike routes available at www.rideoregonride.com

Bike It! Map available from Clackamas County

Canby Area Chamber of Commerce 191 SE 2nd Ave Canby, OR 97013 Phone: 503-266-4600 Fax: 503-266-4338 www.canbyareachamber.org

Routes provided by City of Canby Bicycle and Pedestrian Advisory Committee

Funded in part by: Clackamas County Tourism & Cultural Affairs 800-424-3002 www.mthoodterritory.com

This Canby Bike map is posted at www.canbyareachamber.org

A GUIDE TO BIKE ROUTES